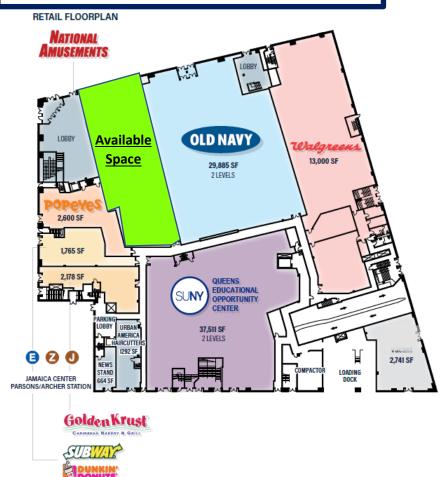

### 7,000 SF GROUND FLOOR SPACEAVAILABLE!

An average of 15,408 vehicles pass by Jamaica Center daily along Archer Avenue.

Healthy mix of national co-tenants – National Amusements, Old Navy and Walgreens