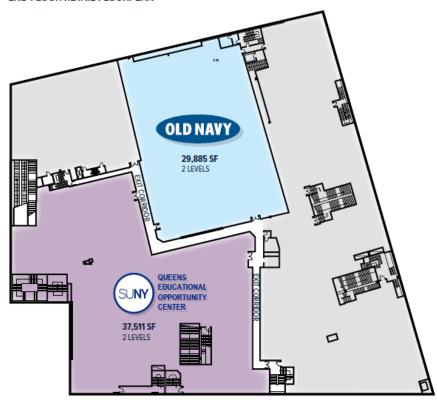

2019      | 115,193  | 673,385  | 1,630,996 |  |
| HOUSEHOLDS 2019      | 35,005   | 223,456  | 546,669   |  |
| MED HOUSEHOLD INCOME | \$58,830 | \$72,009 | \$70,287  |  |
| TOTAL EMPLOYEES      | 36,683   | 135,629  | 316,843   |  |
| TOTAL ESTABLISHMENT  | 3,153    | 15,459   | 37,665    |  |

# THE NEIGHBORHOOD



# THE PEOPLE



# Very rare - 350 space underground self-park facility.

An average of 35,000 pedestrians pass by Jamaica Center due to its proximity to major mass transit stations.

An average of 17,360 vehicles pass by Jamaica Center daily along Jamaica Avenue.

An average of 15,408 vehicles pass by Jamaica Center daily along Archer Avenue.

Healthy mix of national co-tenants – National Amusements, Old Navy and Walgreens







## THE CENTER



2ND FLOOR RETAIL FLOORPLAN