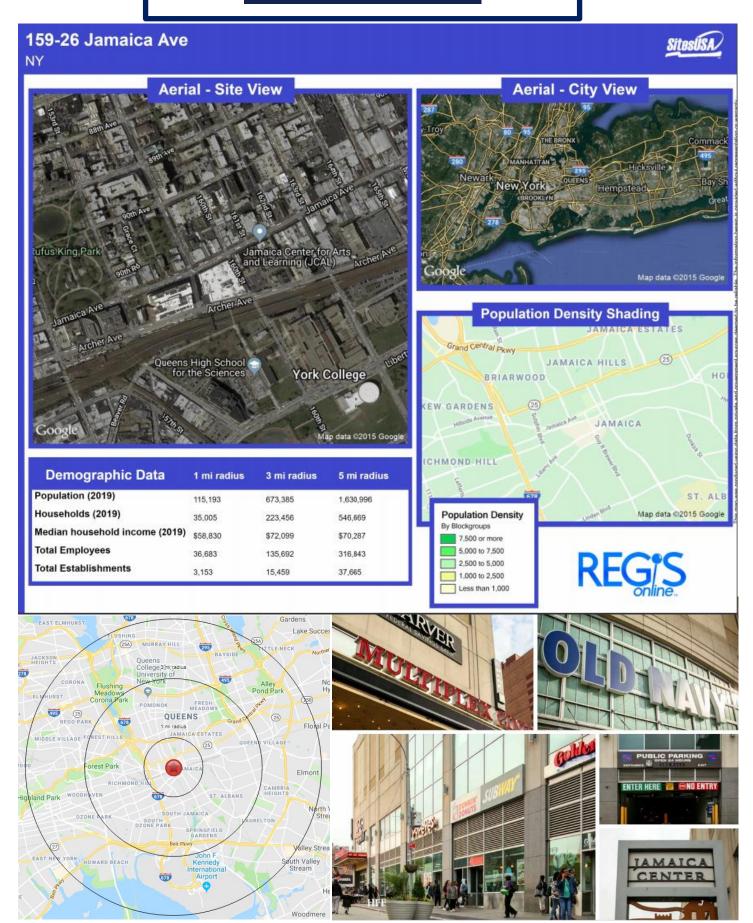

Call: (917)- 734-8111
Email: Aaron@MattoneGroup.com
Website: www.MattoneGroup.com

| Demographic data     |          |          |           |  |
|----------------------|----------|----------|-----------|--|
|                      | 1 MILE   | 3 MILES  | 5MILES    |  |
| POPULATION 2019      | 115,193  | 673,385  | 1,630,996 |  |
| HOUSEHOLDS 2019      | 35,005   | 223,456  | 546,669   |  |
| MED HOUSEHOLD INCOME | \$58,830 | \$72,009 | \$70,287  |  |
| TOTAL EMPLOYEES      | 36,683   | 135,629  | 316,843   |  |
| TOTAL ESTABLISHMENT  | 3,153    | 15,459   | 37,665    |  |