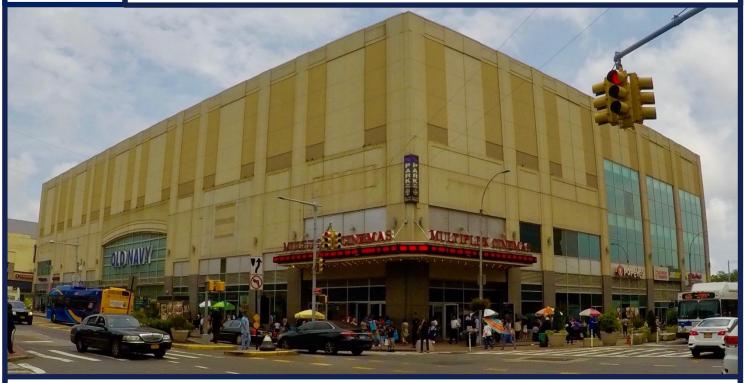

### 7,000 SF GROUND FLOOR SPACEAVAILABLE!

## **Queens, New York**

159-02 Jamaica Ave, Jamaica, NY 11432

Join Old Navy, Walgreens, 4 National Food Chains, And the Largest Movie Theatre in Southeast Queens
Across the Street from Our New Neighbors, Burlington Coat Factory (Open 2019) & H&M (Open 2019).

Amazing Signage on All Sides of The Building Even Visible From the LIRR (240,000 Daily Commuters)

Next to the Jamaica Center Subway (27th Busiest in All 5 Boroughs)