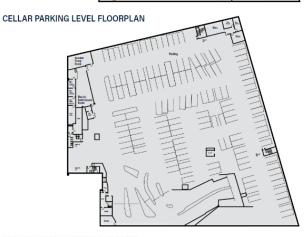

# Very rare - 350 space underground self-park facility.

An average of 35,000 pedestrians pass by Jamaica Center due to its proximity to major mass transit stations.

An average of 17,360 vehicles pass by Jamaica Center daily along Jamaica Avenue.