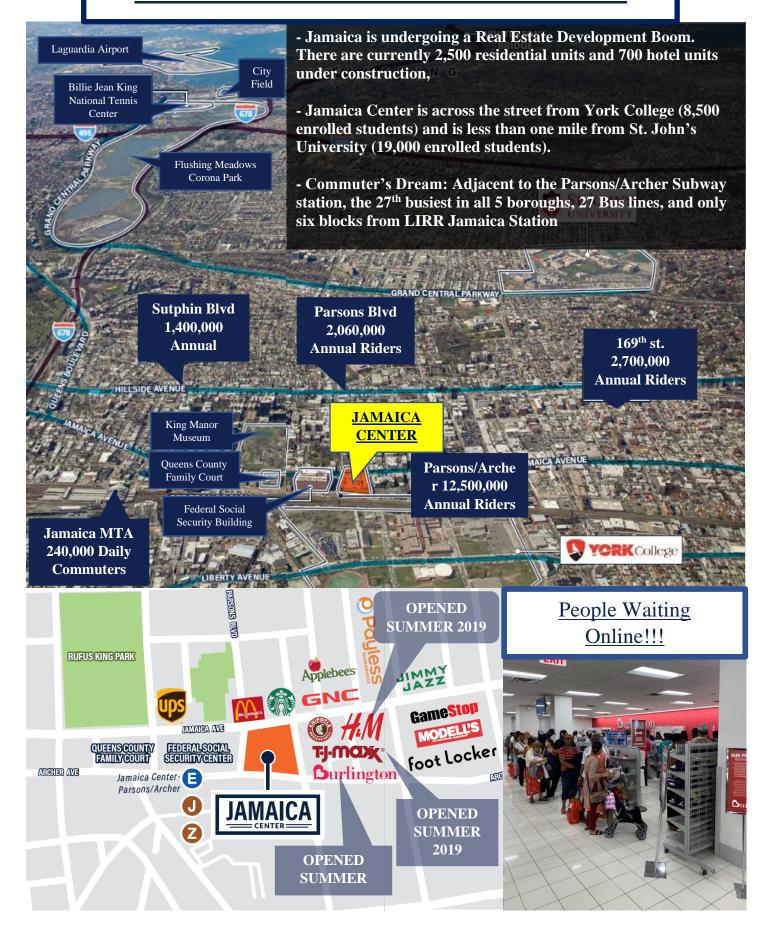

#### **Neighborhood Data**

Jamaica Center Subway (27<sup>th</sup> Busiest in all 5 Boroughs)

Servicing 12,500,000 + Commuters Per Year 24 MTA and

NYCT Bus Lines, Jamaica LIRR (240,000 daily commuters)

4,000 Residential Units Within 1 Mile, 320 Residential Units

Across the Street Local to St. Johns College and York College

100/100 Transit Score, 98/100 Walk Score

Contact Information
Contact Aaron J. Fleishaker (Executive Vice
President)
Tel: (718)-353-5500
Call: (917)- 734-8111

# Very rare - 350 space underground self-park facility.

An average of 35,000 pedestrians pass by Jamaica Center due to its proximity to major mass transit stations.

An average of 17,360 vehicles pass by Jamaica Center daily along Jamaica Avenue.

An average of 15,408 vehicles pass by Jamaica Center daily along Archer Avenue.

Healthy mix of national co-tenants – National Amusements, Old Navy and Walgreens