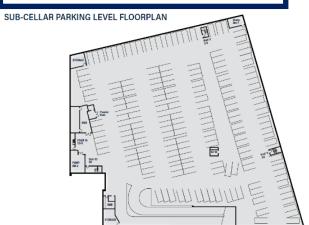

# Very rare - 350 space underground self-park facility.

An average of 35,000 pedestrians pass by Jamaica Center due to its proximity to major mass transit stations.

An average of 17,360 vehicles pass by Jamaica Center daily along Jamaica Avenue.