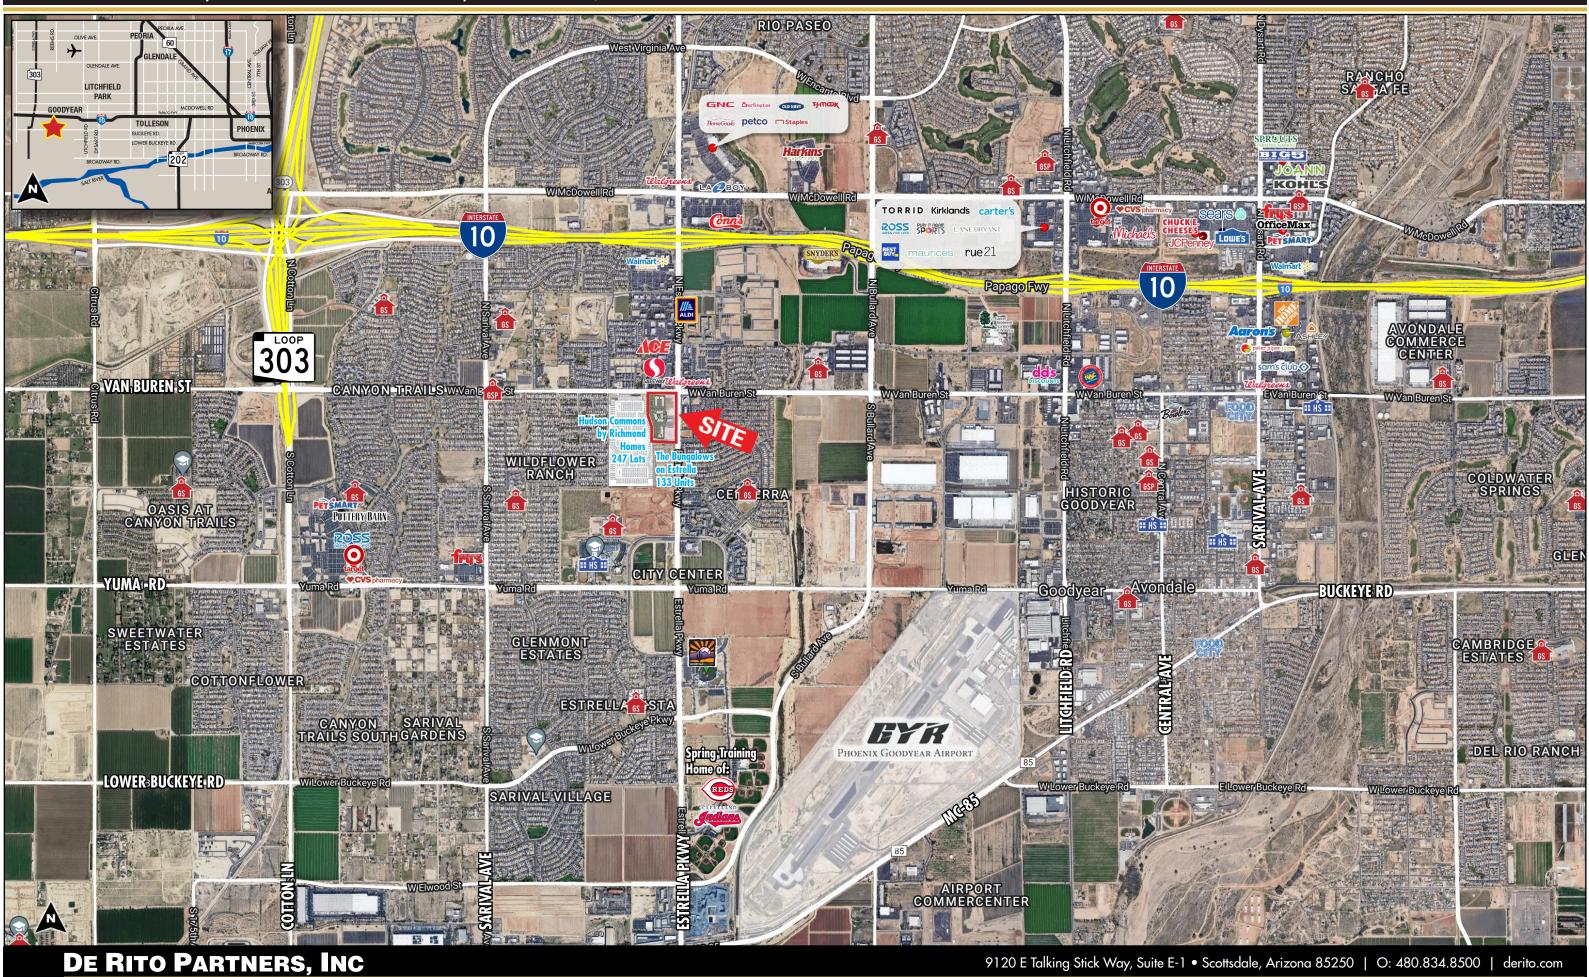

### **PROJECT HIGHLIGHTS**

1-Acre PAD Available Frontage on Estrella Pkwy & easy access from Van Buren St Across the street from a **SAFEWAY** () anchored center 270-Units: luxury multifamily development west of corner of the site, 2025 Under-served trade area, ideal for food and service operators Average household income of more than \$107,000 within 1-mile Convenient access to I-10 Freeway (Site approximately  $\frac{1}{2}$  mile south) On the "going home" side of street Retailers in trade area include: 🖉 👔 Walmart (S) SAFEWAY frys Walgreens