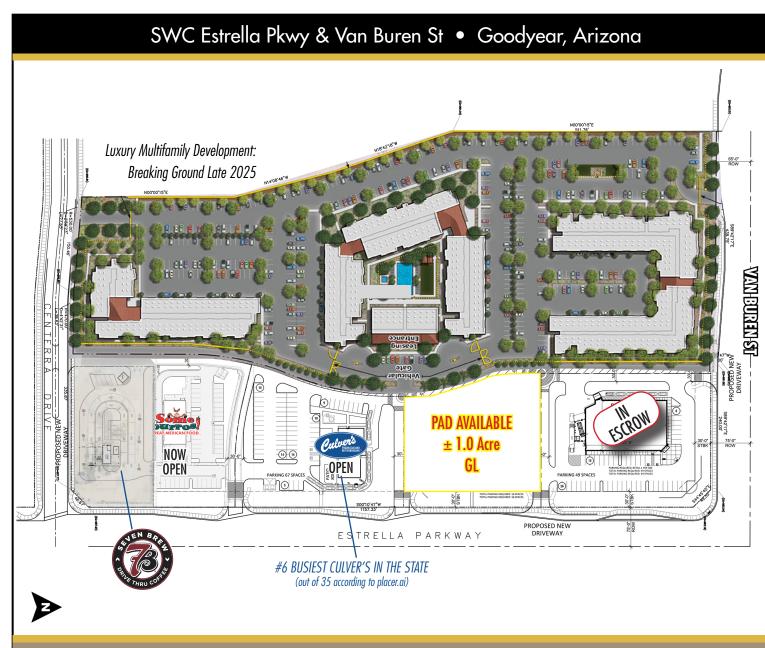

### **PROJECT HIGHLIGHTS**

1-Acre PAD Available Frontage on Estrella Pkwy & easy access from Van Buren St Across the street from a **SAFEWAY** () anchored center 270-Units: luxury multifamily development west of corner of the site, 2025 Under-served trade area, ideal for food and service operators Average household income of more than \$107,000 within 1-mile Convenient access to I-10 Freeway (Site approximately  $\frac{1}{2}$  mile south) On the "going home" side of street Retailers in trade area include: 🖉 👔 Walmart (S) SAFEWAY frys Walgreens