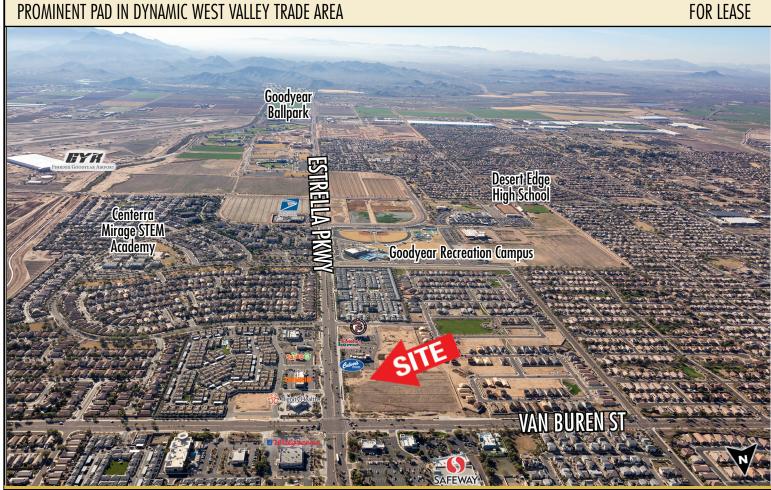

# **NEW MIXED USE CENTER**

PROMINENT PAD IN DYNAMIC WEST VALLEY TRADE AREA

### **PROJECT HIGHLIGHTS**

1-Acre PAD Available Frontage on Estrella Pkwy & easy access from Van Buren St Across the street from a **SAFEWAY** () anchored center 270-Units: luxury multifamily development west of corner of the site, 2025 Under-served trade area, ideal for food and service operators Average household income of more than \$107,000 within 1-mile Convenient access to I-10 Freeway (Site approximately  $\frac{1}{2}$  mile south) On the "going home" side of street Retailers in trade area include: 🖉 👔 Walmart (S) SAFEWAY frys Walgreens