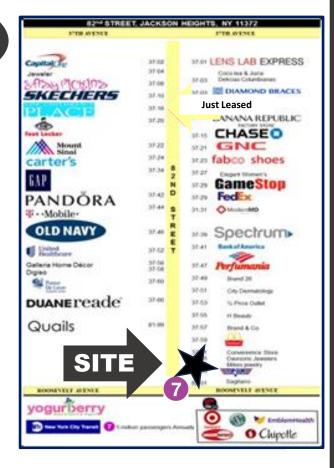

#### Comments:

- Strong demographics with heavy foot traffic
- Located on the primary shopping corridor for Jackson Heights and Elmhurst
- At the Subway entrance with over 5,000,000 annual riders, short walk to M, & R subway, and Q29, Q32, Q33, Q47, & Q53 bus stops.
- Area retailers include Carter's, Foot Locker, Fabco, Duane Reade, Banana Republic, The Gap, Old Navy, Skechers, Pandora, Cohens, Target, T-Mobile, Verizon, AT&T, GNC, Vitamin Shoppe, Game Stop, Lens Lab, Spectrum, Shake Shack, Paris Baguette, Starbucks, Chick fil A, Chipotle, Taco Bell, Smashburger, McDonald's, Chase Bank, Banco De Ponce, Bank of America, Capital One, and more