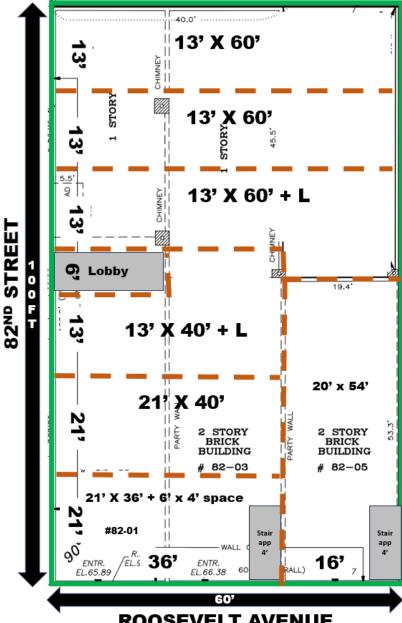

#### **37-67 82ND STREET CORNER OF ROOSEVELT AVENUE JACKSON HEIGHTS, NY**

#### 1,200 SF to 6,000 SF DIVISIONS AVAILABLE

ROOSEVELT AVENUE

FOR ILLISTRATIONS PURPOSES ONLY. DIFFERENT CONFIGURATIONS MAY BE ACHIEVED

Please Call Exclusive Broker: