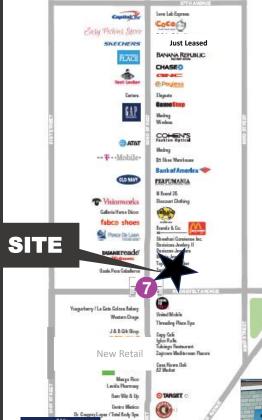

#### Comments:

- Strong demographics with heavy foot traffic
- Located on the primary shopping corridor for Jackson Heights and Elmhurst
- At the Subway entrance with over 5,000,000 annual riders, short walk to M, & R subway, and Q29, Q32, Q33, Q47, & Q53 bus stops.
- Area retailers include Carter's, Foot Locker, Fabco, Duane Reade, Banana Republic, The Gap, Old Navy, Skechers, Pandora, Cohens, Target, T-Mobile, Verizon, AT&T, GNC, Vitamin Shoppe, Game Stop, Lens Lab, Spectrum, Shake Shack, Paris Baguette, Starbucks, Chick fil A, Chipotle, Taco Bell, Smashburger, McDonald's, Chase Bank, Banco De Ponce, Bank of America, Capital One, and more