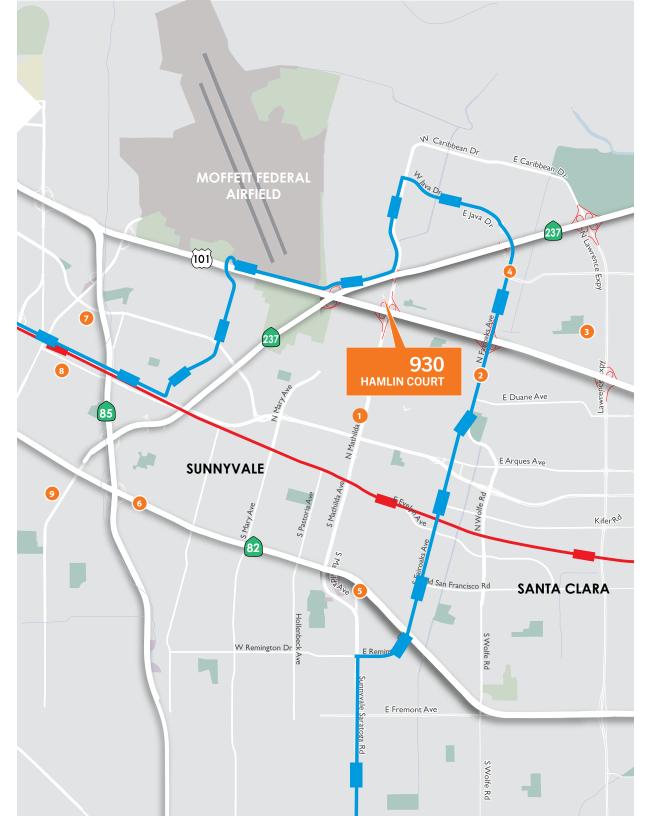

### 1. N Mathilda Ave

Denny's Motel 6 Hobee's Dish N Dash McDonald's Best Western Hilton Garden Inn

### 2. Fair Oaks Ave at Caliente Dr

7-aa Daily Doughnuts & Sandwiches Domino's pizza LoAn's Hair & Nails Rene Rose Island Cuisine

### 3. Lakewood Shopping Center

Ming Tasty Homi Japanese Ramen Saigon Seafood Harbor Hotpot First Lakewood Dental Care

### 4. Fair Oaks Ave & Tasman Dr

zPizza

Specialty's Cafe & Bakery Grocery Outlet Bargain Market Boba Drive Amazing Cuts

### 5. Cherry Orchard **Shopping Center**

Starbucks Chipotle GameStop sweetgreen Nekter Juice Bar Elements Massage Sport Clips Trader Joe's Color Me Mine The Halal Guys

### 6. W El Camino Real

Himalayan Kitchen A Slice of New York Satker Super Taueria Madras Cafe CVS Greek Spot Thai Spoons Dim Sum King Chick-fil-A Starbucks

### 7. Bailey Park Plaza

Round Table Pizza Safeway Jack-in-the-Box Starbucks Dickev's BBQ Pit

## 8. Downtown Mountain View

Molly Magees Opal Center for the Performing Arts Eureka! Steins Beer Garden The Crepevine Tied House Hong Kong Bistro Little Mongolian Hot Pot Red Rock Coffee Bean Sean Tapioca Express Tea Era Peet's Coffee & Tea Starbucks Posh Bagel Le Boulanger Rocket Fizz Shiva's Indian Grill Ristorante Don Giovanni Yakko Niji Sushi Ephesus Agave Blue Line Pizza Asian Box Savvy Cellar Wine Shop & Wine Bar

### 9. Grant Park Plaza

99 Ranch Market Nob Hill Foods Marshalls & Home Goods Wells Fargo Peet's Coffee & Tea City Sports Club Posh Bagels **Sweet Tomatoes** 

## **Caltrain Stations**