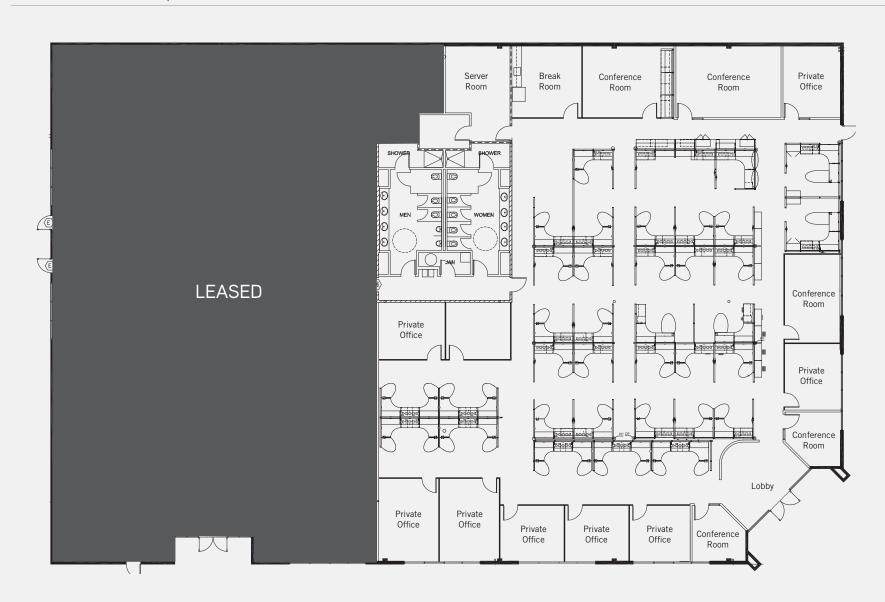

## **BRETT TAYLOR**

408-282-3889 brett.taylor@colliers.com CA Lic. 01856608

Executive Vice President

- 10,500 SF Office/R&D Space
- Plug-N-Play with 45 wired cubes
- 9 Private Offices & 5 Conference Rooms
- 12 Foot Ceilings
- Freshly Painted Exterior
- Excellent Location off Mathilda Ave
- Great Access to Hwy 101, 237 & 85

- Restrooms with Showers & Lockers
- 5-Ton Dedicated HVAC Server Room
- Enclosed Kitchen Area
- Abundant Power
- 3.8/1,000 Parking Ratio
- Call to Tour
- \$2.50 NNN, low \$0.35 NNN's

10,500 SF
Office/R&D Space