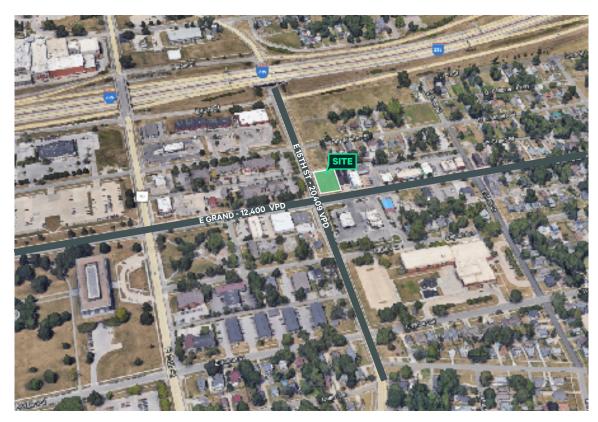

## Site Size

- + 14,992 square feet, or 0.34 acres
- + Approximately 100' x 150'

#### Site Features

- + Zoning: NPC (Neighborhood Pedestrian Commercial District)
- + Corner lot
- + Close proximity to State Capitol Building
- + Located 4 blocks south of I-235 access

1500-1506 East Grand Avenue Des Moines, Iowa www.cbre.com/desmoines