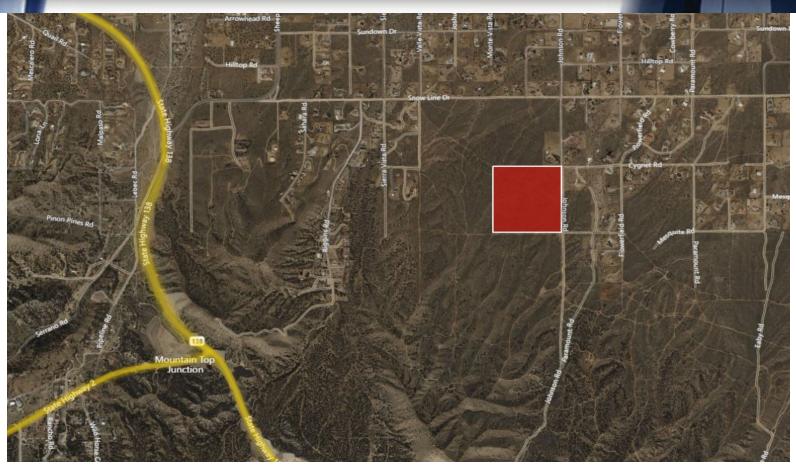

## OFFERING ±40 ACRES \$400,000

APN 3037-151-02 Situated between Hwy 138 and I-15 Freeway, south of Phelan Rd provides an easy drive or commuting to work. Great views nestled at the base of the San Gabriel Mountains overlooking the High Desert. Minimum lot size of 2.5 acres. Utilities nearby – Buyer to Verify.