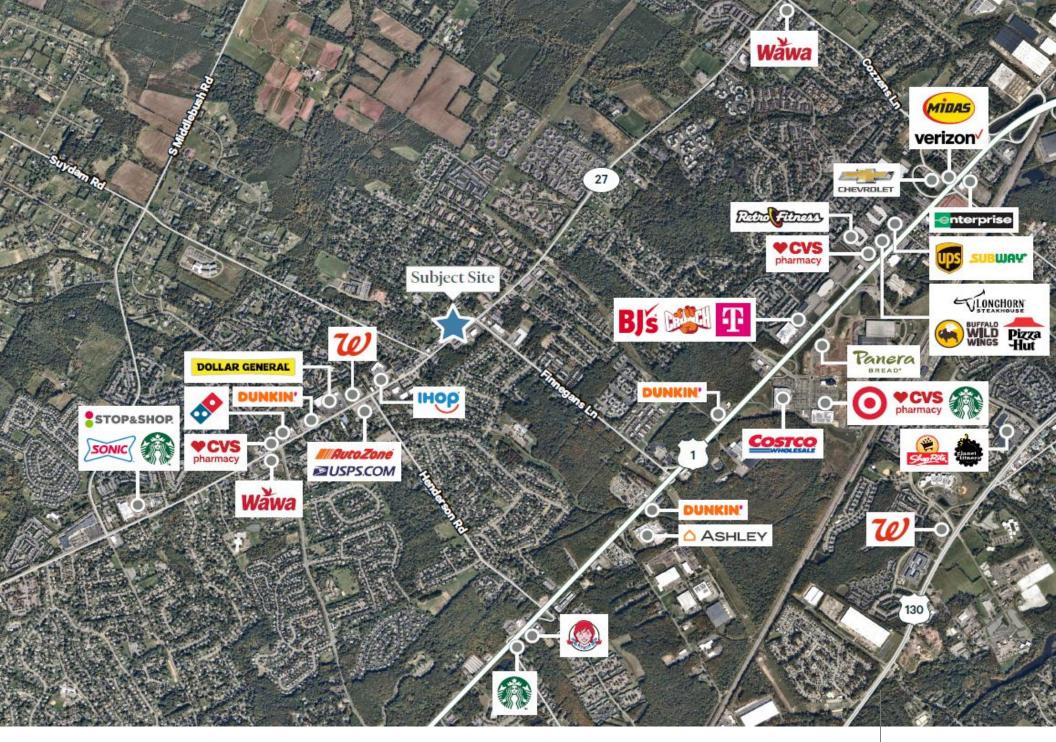

## PROPERTY HIGHLIGHTS

- 2.49-acres on Route 27 for ground lease or BTS
- Immediately off US Highway 1 at Finnegans Lane
- Zoning: NBH / Neighborhood Business
- Traffic Counts: +21,522 vpd