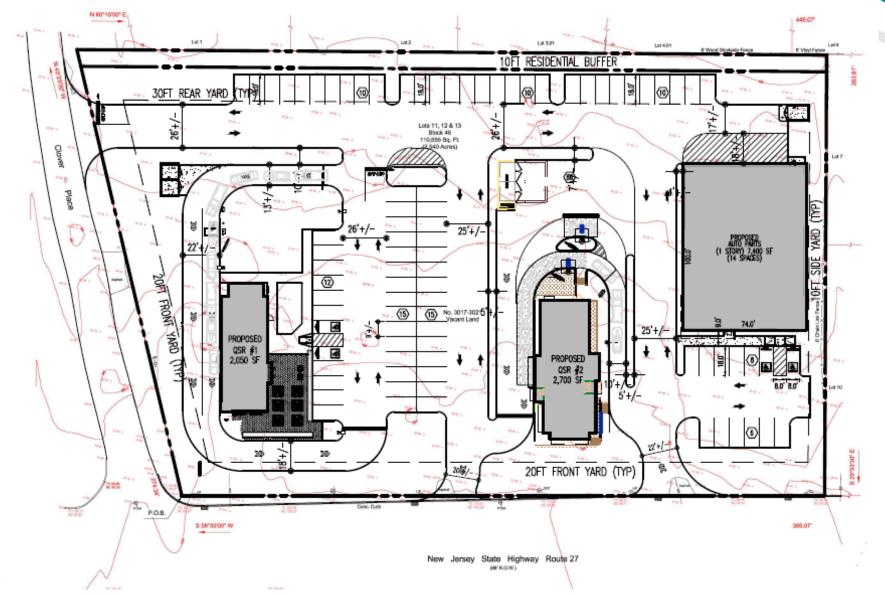

## PROPERTY HIGHLIGHTS

- 2.49-acres on Route 27 for ground lease or BTS
- Immediately off US Highway 1 at Finnegans Lane
- Zoning: NBH / Neighborhood Business
- Traffic Counts: +21,522 vpd