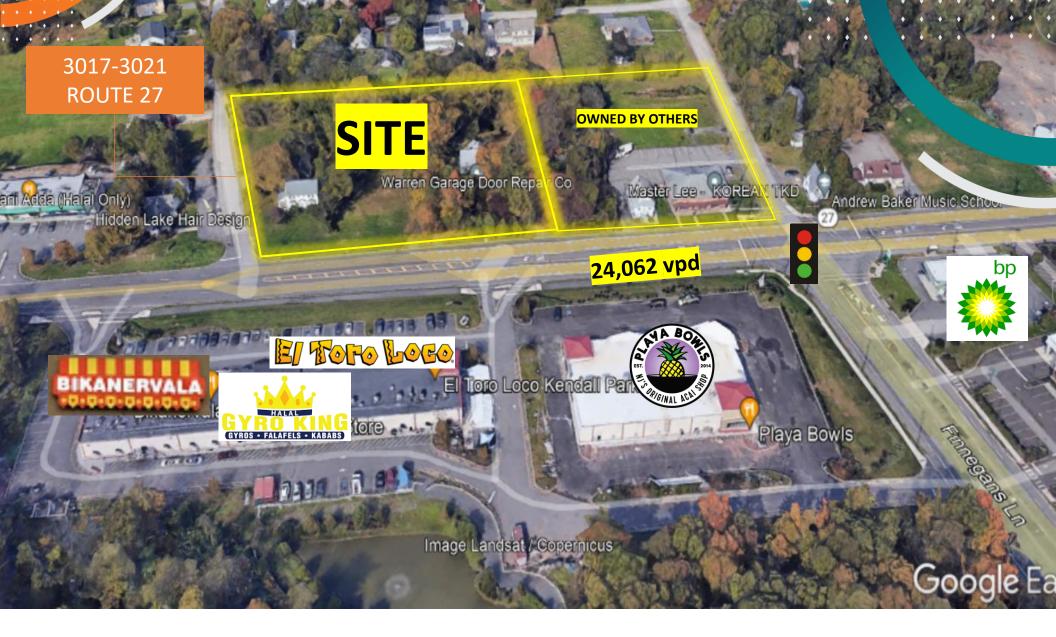

2.49 ACRES OF LAND AVAILABLE FOR GROUND LEASE OR BTS

**3017-3021 ROUTE 27** FRANKLIN PARK • NEW JERSEY MARTA VILLA

Senior Vice President +1 973 715 8385 marta.villa@cbre.com

## PROPERTY HIGHLIGHTS

- 2.49-acres on Route 27 for ground lease or BTS
- Immediately off US Highway 1 at Finnegans Lane
- Zoning: NBH / Neighborhood Business
- Traffic Counts: +21,522 vpd