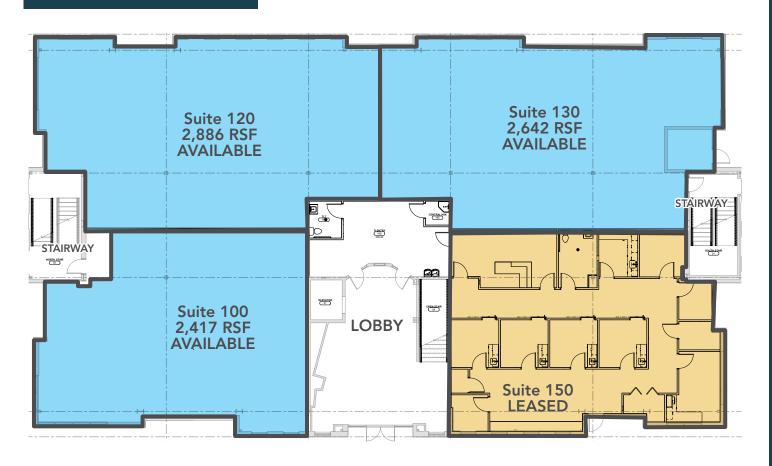

# **PROPERTY DETAILS**

3742 WEST WATERBURY DRIVE, LEHI, UT 84043

- Up to 7,945 RSF Space Available
  - » Suite 100 2,417 RSF
  - » Suite 120 2,886 RSF
  - » Suite 130 2,642 RSF
- Modern design and architecture
- Access to countless amenities
- Street advertising signage available
- Create the ideal office space
- One mile from I-15 exit

## FIRST FLOOR

All suites can be combined for a total of 7,945 RSF