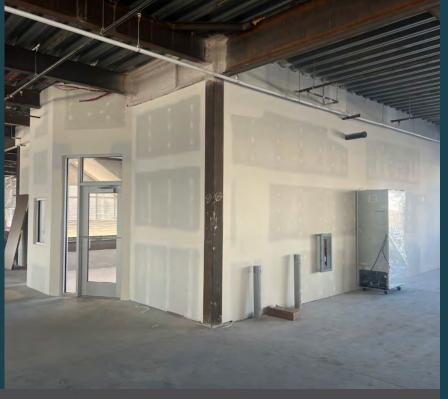

# **PROPERTY DETAILS**

3742 WEST WATERBURY DRIVE, LEHI, UT 84043

- Up to 7,945 RSF Space Available
  - » Suite 100 2,417 RSF
  - » Suite 120 2,886 RSF
  - » Suite 130 2,642 RSF
- Modern design and architecture
- Access to countless amenities
- Street advertising signage available
- Create the ideal office space
- One mile from I-15 exit

- Generous TI allowance
- Ready immediately for construction
- Shell condition
- Directly west of Intermountain 
  Intermountain **Primary Childrens Hospital**

- First floor for easy access
- Join multiple other medical professionals in the building
- Long term lease required