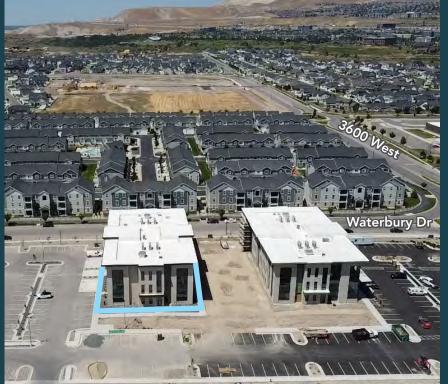

# **PROPERTY DETAILS**

3742 WEST WATERBURY DRIVE, LEHI, UT 84043

- Up to 7,945 RSF Space Available
  - » Suite 100 2,417 RSF
  - » Suite 120 2,886 RSF
  - » Suite 130 2,642 RSF
- Modern design and architecture
- Access to countless amenities
- Street advertising signage available
- Create the ideal office space
- One mile from I-15 exit

- Generous TI allowance
- Ready immediately for construction
- Shell condition
- Directly west of Intermountain 
  Intermountain **Primary Childrens Hospital**

- First floor for easy access
- Join multiple other medical professionals in the building
- Long term lease required