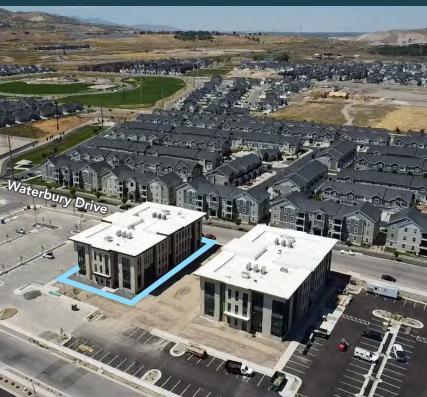

# **PROPERTY DETAILS**

3742 WEST WATERBURY DRIVE, LEHI, UT 84043

- Up to 7,945 RSF Space Available
  - » Suite 100 2,417 RSF
  - » Suite 120 2,886 RSF
  - » Suite 130 2,642 RSF
- Modern design and architecture
- Access to countless amenities
- Street advertising signage available
- Create the ideal office space
- One mile from I-15 exit

## FIRST FLOOR

All suites can be combined for a total of 7,945 RSF