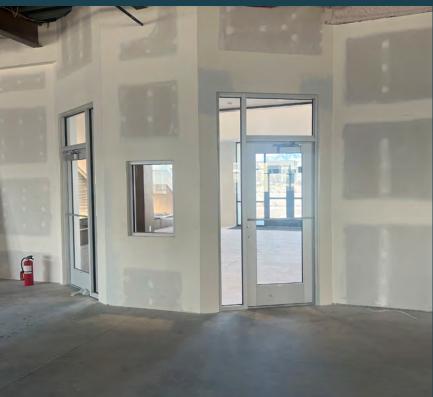

# **PROPERTY DETAILS**

3742 WEST WATERBURY DRIVE, LEHI, UT 84043

- Up to 7,945 RSF Space Available
  - » Suite 100 2,417 RSF
  - » Suite 120 2,886 RSF
  - » Suite 130 2,642 RSF
- Modern design and architecture
- Access to countless amenities
- Street advertising signage available
- Create the ideal office space
- One mile from I-15 exit

- Generous TI allowance
- Ready immediately for construction
- Shell condition
- Directly west of Intermountain 
  Intermountain **Primary Childrens Hospital**

- First floor for easy access
- Join multiple other medical professionals in the building
- Long term lease required

## FIRST FLOOR

All suites can be combined for a total of 7,945 RSF