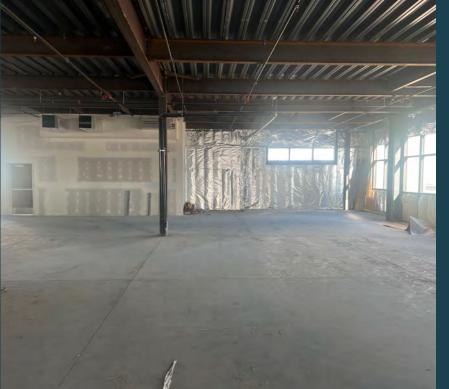

# **PROPERTY DETAILS**

3742 WEST WATERBURY DRIVE, LEHI, UT 84043

- Up to 7,945 RSF Space Available
  - » Suite 100 2,417 RSF
  - » Suite 120 2,886 RSF
  - » Suite 130 2,642 RSF
- Modern design and architecture
- Access to countless amenities
- Street advertising signage available
- Create the ideal office space
- One mile from I-15 exit

- Generous TI allowance
- Ready immediately for construction
- Shell condition
- Directly west of Intermountain 
  Intermountain **Primary Childrens Hospital**

- First floor for easy access
- Join multiple other medical professionals in the building
- Long term lease required

## FIRST FLOOR

All suites can be combined for a total of 7,945 RSF