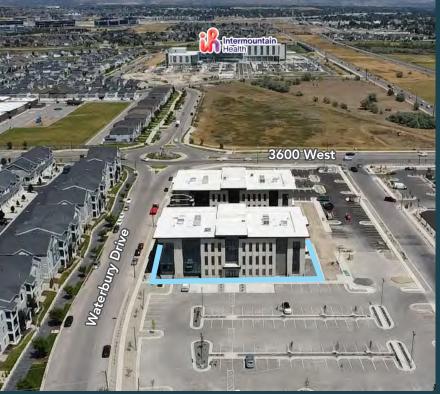

# **PROPERTY DETAILS**

3742 WEST WATERBURY DRIVE, LEHI, UT 84043

- Up to 7,945 RSF Space Available
  - » Suite 100 2,417 RSF
  - » Suite 120 2,886 RSF
  - » Suite 130 2,642 RSF
- Modern design and architecture
- Access to countless amenities
- Street advertising signage available
- Create the ideal office space
- One mile from I-15 exit

- Generous TI allowance
- Ready immediately for construction
- Shell condition
- Directly west of Intermountain 
  Intermountain **Primary Childrens Hospital**

- First floor for easy access
- Join multiple other medical professionals in the building
- Long term lease required