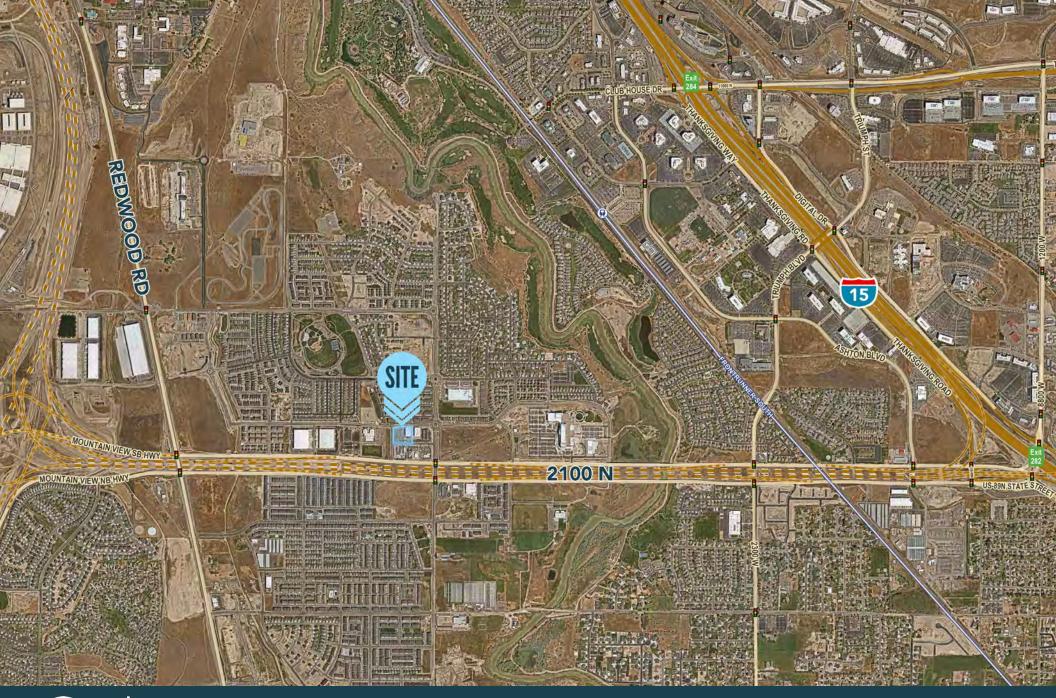

# **PROPERTY DETAILS**

3742 WEST WATERBURY DRIVE, LEHI, UT 84043

- Up to 7,945 RSF Space Available
  - » Suite 100 2,417 RSF
  - » Suite 120 2,886 RSF
  - » Suite 130 2,642 RSF
- Modern design and architecture
- Access to countless amenities
- Street advertising signage available
- Create the ideal office space
- One mile from I-15 exit

- Generous TI allowance
- Ready immediately for construction
- Shell condition
- Directly west of Intermountain 
  Intermountain **Primary Childrens Hospital**

- First floor for easy access
- Join multiple other medical professionals in the building
- Long term lease required