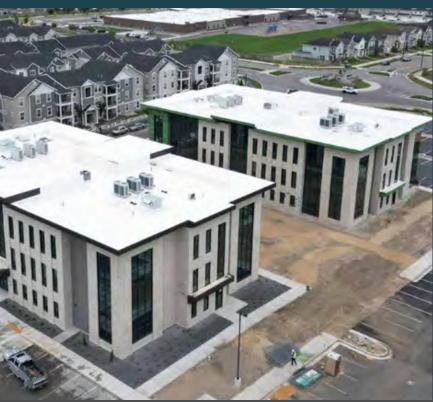

# **PROPERTY DETAILS**

3742 WEST WATERBURY DRIVE, LEHI, UT 84043

- Up to 7,945 RSF Space Available
  - » Suite 100 2,417 RSF
  - » Suite 120 2,886 RSF
  - » Suite 130 2,642 RSF
- Modern design and architecture
- Access to countless amenities
- Street advertising signage available
- Create the ideal office space
- One mile from I-15 exit

- Generous TI allowance
- Ready immediately for construction
- Shell condition
- Directly west of Intermountain 
  Intermountain **Primary Childrens Hospital**

- First floor for easy access
- Join multiple other medical professionals in the building
- Long term lease required