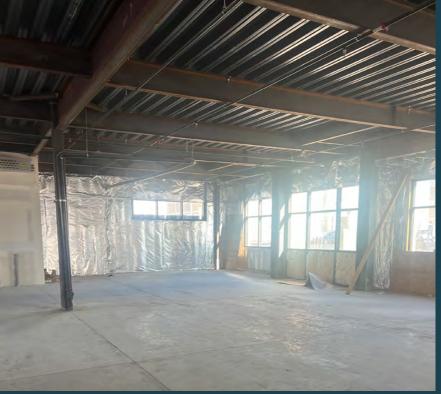

# **PROPERTY DETAILS**

3742 WEST WATERBURY DRIVE, LEHI, UT 84043

- Up to 7,945 RSF Space Available
  - » Suite 100 2,417 RSF
  - » Suite 120 2,886 RSF
  - » Suite 130 2,642 RSF
- Modern design and architecture
- Access to countless amenities
- Street advertising signage available
- Create the ideal office space
- One mile from I-15 exit

- Generous TI allowance
- Ready immediately for construction
- Shell condition
- Directly west of Intermountain 
  Intermountain **Primary Childrens Hospital**

- First floor for easy access
- Join multiple other medical professionals in the building
- Long term lease required

## FIRST FLOOR

All suites can be combined for a total of 7,945 RSF