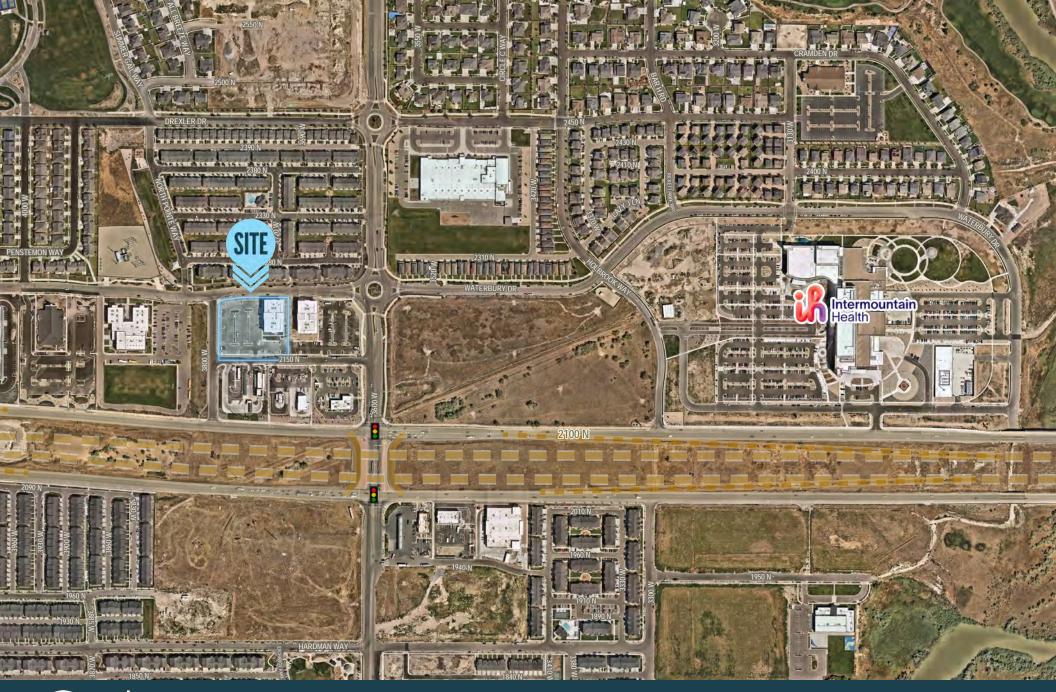

# **PROPERTY DETAILS**

3742 WEST WATERBURY DRIVE, LEHI, UT 84043

- Up to 7,945 RSF Space Available
  - » Suite 100 2,417 RSF
  - » Suite 120 2,886 RSF
  - » Suite 130 2,642 RSF
- Modern design and architecture
- Access to countless amenities
- Street advertising signage available
- Create the ideal office space
- One mile from I-15 exit

- Generous TI allowance
- Ready immediately for construction
- Shell condition
- Directly west of Intermountain 
  Intermountain **Primary Childrens Hospital**

- First floor for easy access
- Join multiple other medical professionals in the building
- Long term lease required