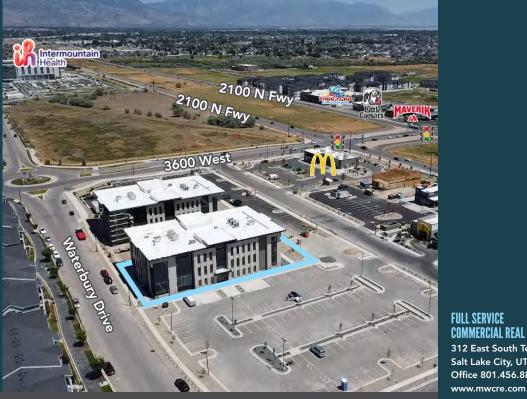

# **PROPERTY DETAILS**

3742 WEST WATERBURY DRIVE, LEHI, UT 84043

- Up to 7,945 RSF Space Available
  - » Suite 100 2,417 RSF
  - » Suite 120 2,886 RSF
  - » Suite 130 2,642 RSF
- Modern design and architecture
- Access to countless amenities
- Street advertising signage available
- Create the ideal office space
- One mile from I-15 exit

- Generous TI allowance
- Ready immediately for construction
- Shell condition
- Directly west of Intermountain 
  Intermountain **Primary Childrens Hospital**

- First floor for easy access
- Join multiple other medical professionals in the building
- Long term lease required