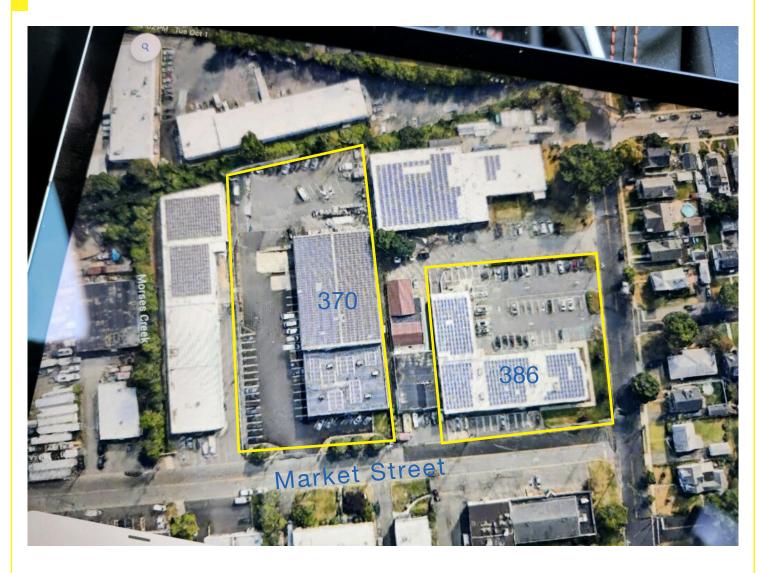

+/- 23,000 sf on +/- 1.6 acres

(+/- 15,000 SF warehouse space and +/-8,000 SF office space)

Sale Price: Call for pricing

Location: Close to Garden State Parkway, Routes 22 and 78, and the New Jersey Turnpike

Features: • One drive in door and two tailboard loading docks

• Ceiling heights: 20' to 26' in the warehouse area - 13' 7"' in the showroom area

· Solar panels on the roof

· Fully sprinklered

• 800 amps of power

· 35 Striped parking spots and an area currently use for outside storage

**Exclusive Broker** 

Weichert Commercial Brokerage, Inc.

David R. Williams

Senior Vice President 201-218-0658 cell drwilliams@weichertcommercial.com

1625 Route 10 • Morris Plains, NJ • 973-267-7778 • weichertcommercial.com

#### **Photos**











#### **Photos**











#### Aerial





### Map