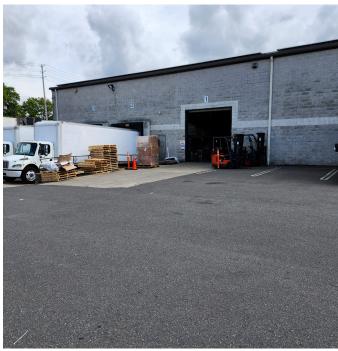

Features: • One drive in door and two tailboard loading docks

• Ceiling heights: 20' to 26' in the warehouse area - 13' 7"' in the showroom area

· Solar panels on the roof

· Fully sprinklered

• 800 amps of power

#### **Photos**