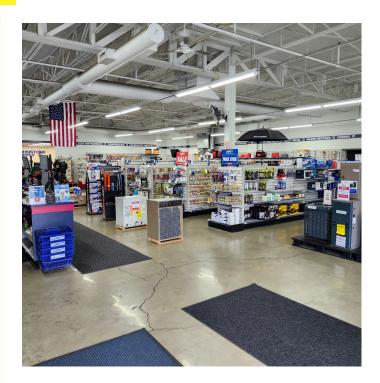

arket Street

KENILWORTH, NJ 07033

Building Size: +/- 23,000 sf on +/- 1.6 acres

(+/- 15,000 SF warehouse space and +/-8,000 SF office space)

Sale Price: Call for pricing

Location: Close to Garden State Parkway, Routes 22 and 78, and the New Jersey Turnpike

Features: • One drive in door and two tailboard loading docks

• Ceiling heights: 20' to 26' in the warehouse area - 13' 7"' in the showroom area

· Solar panels on the roof

· Fully sprinklered

• 800 amps of power

· 35 Striped parking spots and an area currently use for outside storage

**Exclusive Broker** 

Weichert Commercial Brokerage, Inc.

David R. Williams

Senior Vice President 201-218-0658 cell drwilliams@weichertcommercial.com

1625 Route 10 • Morris Plains, NJ • 973-267-7778 • weichertcommercial.com

#### **Photos**











#### **Photos**











#### Aerial





### Map