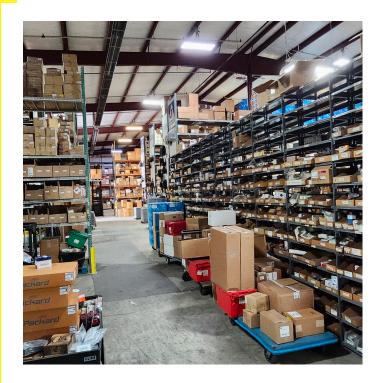

Features: • One drive in door and two tailboard loading docks

• Ceiling heights: 20' to 26' in the warehouse area - 13' 7"' in the showroom area

· Solar panels on the roof

· Fully sprinklered

• 800 amps of power

#### **Photos**