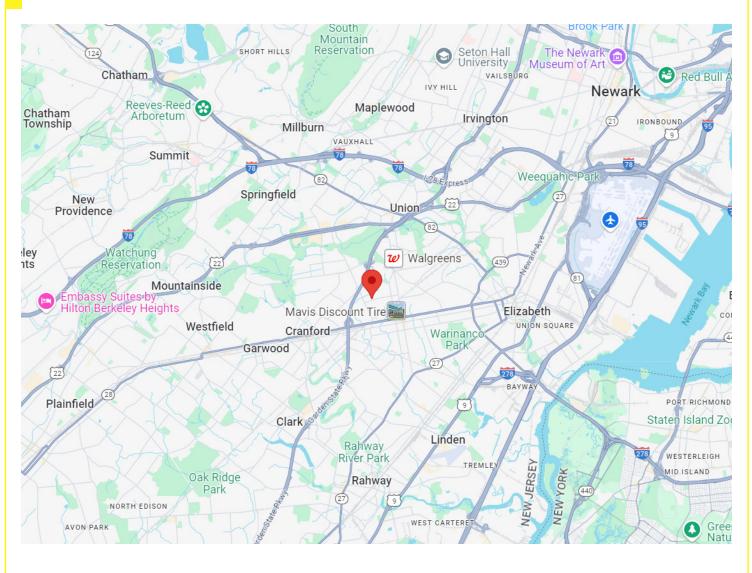

f on +/- 1.6 acres

(+/- 15,000 SF warehouse space and +/-8,000 SF office space)

Sale Price: Call for pricing

Location: Close to Garden State Parkway, Routes 22 and 78, and the New Jersey Turnpike

Features: • One drive in door and two tailboard loading docks

• Ceiling heights: 20' to 26' in the warehouse area - 13' 7"' in the showroom area

· Solar panels on the roof

· Fully sprinklered

• 800 amps of power

· 35 Striped parking spots and an area currently use for outside storage

**Exclusive Broker** 

Weichert Commercial Brokerage, Inc.

David R. Williams

Senior Vice President 201-218-0658 cell drwilliams@weichertcommercial.com

1625 Route 10 • Morris Plains, NJ • 973-267-7778 • weichertcommercial.com

#### **Photos**











#### **Photos**











#### Aerial





### Map