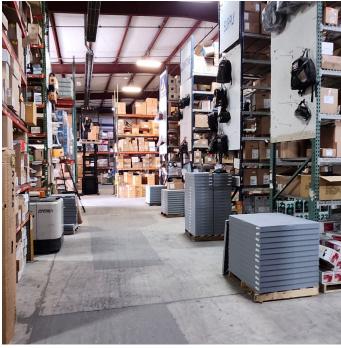

Features: • One drive in door and two tailboard loading docks

• Ceiling heights: 20' to 26' in the warehouse area - 13' 7"' in the showroom area

· Solar panels on the roof

· Fully sprinklered

• 800 amps of power

#### **Photos**