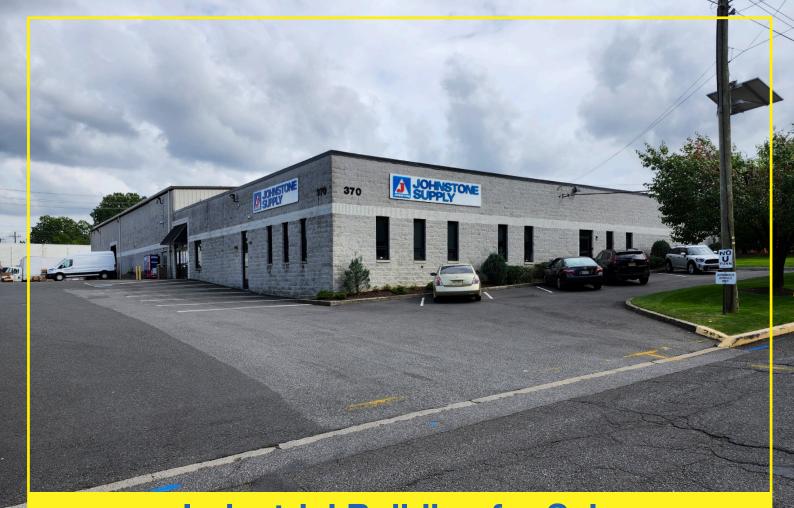

# **Industrial Building for Sale**

# 370 Market Street

KENILWORTH, NJ 07033

Building Size: +/- 23,000 sf on +/- 1.6 acres

(+/- 15,000 SF warehouse space and +/-8,000 SF office space)

Sale Price: Call for pricing

Location: Close to Garden State Parkway, Routes 22 and 78, and the New Jersey Turnpike

Features: • One drive in door and two tailboard loading docks

• Ceiling heights: 20' to 26' in the warehouse area - 13' 7"' in the showroom area

· Solar panels on the roof

· Fully sprinklered

• 800 amps of power

· 35 Striped parking spots and an area currently use for outside storage

**Exclusive Broker** 

Weichert Commercial Brokerage, Inc.

David R. Williams

Senior Vice President 201-218-0658 cell drwilliams@weichertcommercial.com