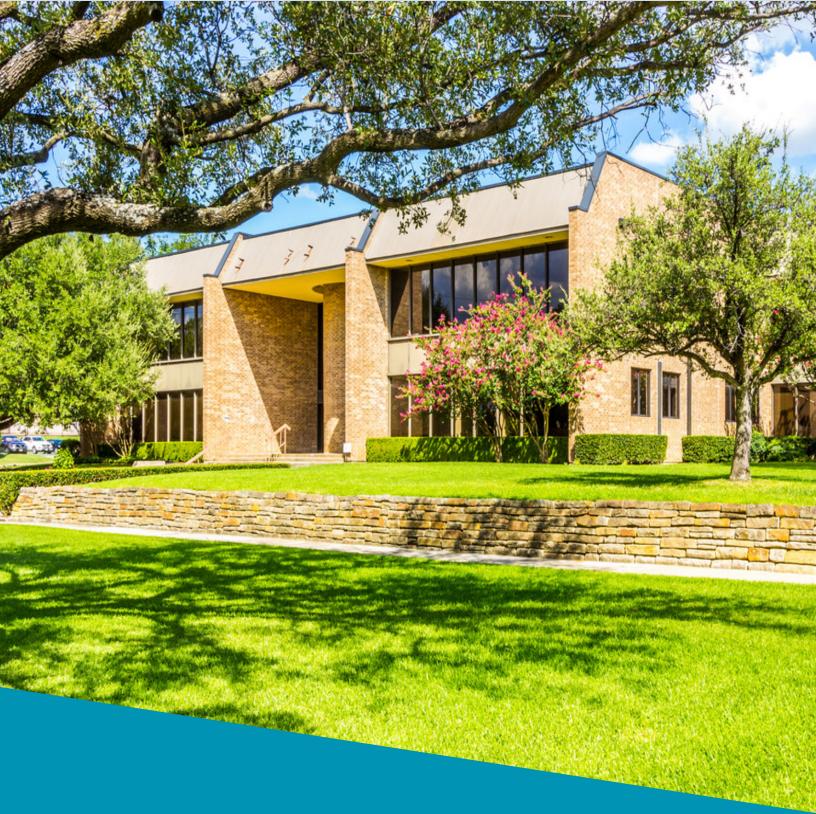

# 1420 VICEROY

1420 VICEROY DRIVE, DALLAS, TX 75235

40,580 SF, 2-STORY OFFICE BUILDING FOR LEASE OR FOR SALE

### PROPERTY HIGHLIGHTS

40,580 RSF Office Building For Lease or For Sale

2-Story Office on 3+ Acres of Land

Built in 1971 Renovated in 1999

171 Car Parking (20 Covered)

Easy Access To:

- I-35
- Love Field
- Park Cities
- Uptown

Adjacent to Brook Hollow Golf C<u>lub</u>

Excess Land for Corporate Events or Onsite Storage

Backup Generator Available