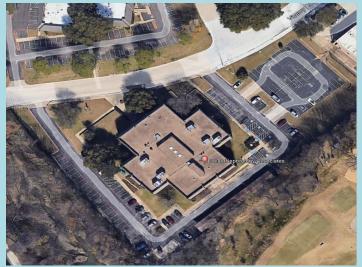

### PROPERTY HIGHLIGHTS

40,580 RSF Office Building For Lease or For Sale

2-Story Office on 3+ Acres of Land

Built in 1971 Renovated in 1999

171 Car Parking (20 Covered)

Easy Access To:

- I-35
- Love Field
- Park Cities
- Uptown

Adjacent to Brook Hollow Golf C<u>lub</u>

Excess Land for Corporate Events or Onsite Storage

Backup Generator Available