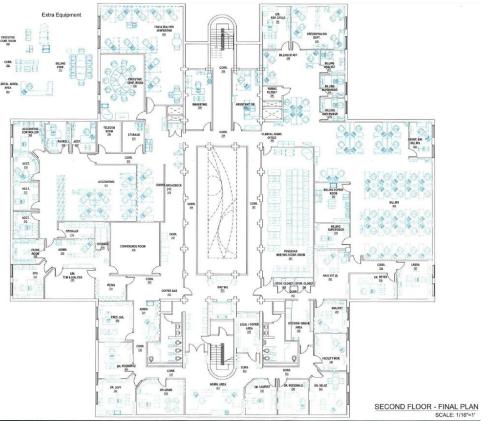

# 1420 VICEROY

1420 VICEROY DRIVE, DALLAS, TX 75235

40,580 SF, 2-STORY OFFICE BUILDING FOR LEASE OR FOR SALE









### PROPERTY HIGHLIGHTS



40,580 RSF Office Building For Lease or For Sale



2-Story Office on 3+ Acres of Land



Built in 1971 Renovated in 1999



171 Car Parking (20 Covered)



Easy Access To:

- I-35
- Love Field
- Park Cities
- Uptown

Adjacent to Brook Hollow Golf C<u>lub</u>



Excess Land for Corporate Events or Onsite Storage



Backup Generator Available

## FLOOR PLANS



### FLOOR 1

# FLOOR 2





### **CONTACT INFO**

#### **MARK BECKER**

+1 972 663 9757 mark.becker@cushwake.com

#### **STEVE WENTZ**

+1 972 663 9654 steve.wentz@cushwake.com



©2023 Cushman & Wakefield. All rights reserved. The information contained in this communication is strictly confidential. This information has been obtained from sources believed to be reliable but has not been verified. NO WARRANTY OR REPRESENTATION, EXPRESS OR IMPLIED, IS MADE AS TO THE CONDITION OF THE PROPERTY (OR PROPERTIES) REFERENCED HEREIN OR AS TO THE ACCURACY OR COMPLETENESS OF THE INFORMATION CONTAINED HEREIN, AND SAME IS SUBMITTED SUBJECT TO ERRORS, OMISSIONS, CHANGE OF PRICE, RENTAL OR OTHER CONDITIONS, WITHDRAWAL WITHOUT NOTICE, AND TO ANY SPECIAL LISTING CONDITIONS IMPOSED BY THE PROPERTY OWNER(S). ANY PROJECTIONS, OPINIO