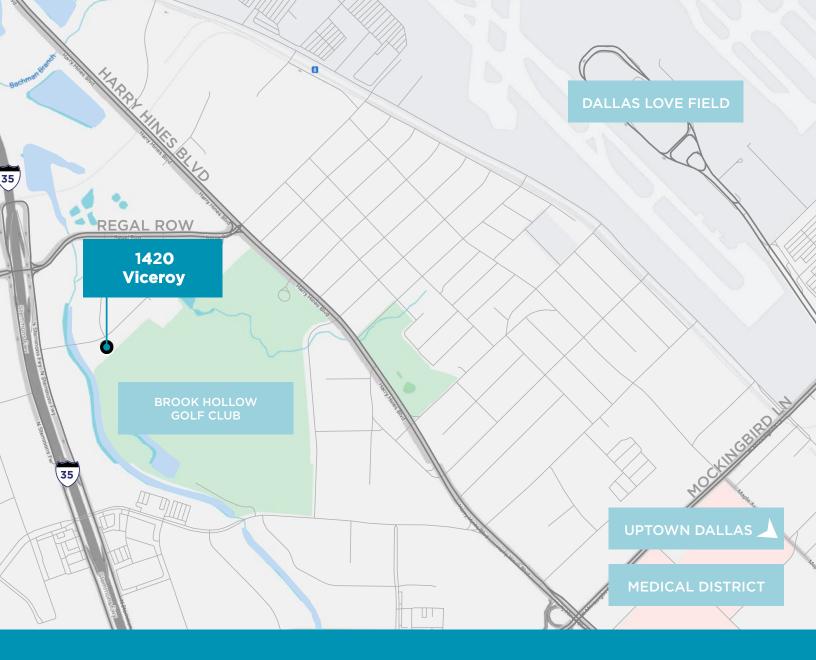

# 1420 VICEROY

1420 VICEROY DRIVE, DALLAS, TX 75235

40,580 SF, 2-STORY OFFICE BUILDING FOR LEASE OR FOR SALE

### PROPERTY HIGHLIGHTS

40,580 RSF Office Building For Lease or For Sale

2-Story Office on 3+ Acres of Land

Built in 1971 Renovated in 1999

171 Car Parking (20 Covered)

Easy Access To:

- I-35
- Love Field
- Park Cities
- Uptown

Adjacent to Brook Hollow Golf C<u>lub</u>

Excess Land for Corporate Events or Onsite Storage

Backup Generator Available