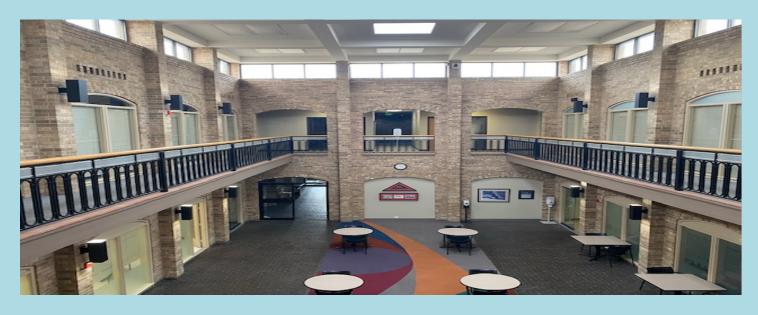

# 1420 VICEROY

1420 VICEROY DRIVE, DALLAS, TX 75235

40,580 SF, 2-STORY OFFICE BUILDING FOR LEASE OR FOR SALE









### PROPERTY HIGHLIGHTS



40,580 RSF Office Building For Lease or For Sale



2-Story Office on 3+ Acres of Land



Built in 1971 Renovated in 1999



171 Car Parking (20 Covered)



Easy Access To:

- I-35
- Love Field
- Park Cities
- Uptown

Adjacent to Brook Hollow Golf C<u>lub</u>



Excess Land for Corporate Events or Onsite Storage



Backup Generator Available

## FLOOR PLANS



### FLOOR 1

# FLOOR 2





### **CONTACT INFO**

#### **MARK BECKER**

+1 972 663 9757 mark.becker@cushwake.com

#### **STEVE WENTZ**

+1 972 663 9654 steve.wentz@cushwake.com



©2023 Cushman & Wakefield. All rights reserved. The information contained in this communication is strictly confidential. This information has been obtained from sources believed to be reliable but has not been verified. NO