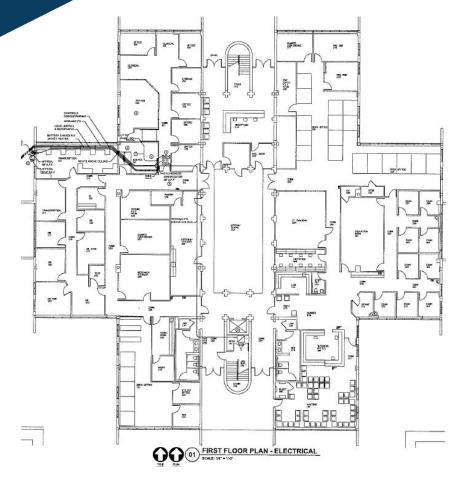

# 1420 VICEROY

1420 VICEROY DRIVE, DALLAS, TX 75235

40,580 SF, 2-STORY OFFICE BUILDING FOR LEASE OR FOR SALE









### PROPERTY HIGHLIGHTS



40,580 RSF Office Building For Lease or For Sale



2-Story Office on 3+ Acres of Land



Built in 1971 Renovated in 1999



171 Car Parking (20 Covered)



Easy Access To:

- I-35
- Love Field
- Park Cities
- Uptown

Adjacent to Brook Hollow Golf C<u>lub</u>



Excess Land for Corporate Events or Onsite Storage



Backup Generator Available

## FLOOR PLANS



### FLOOR 1

# FLOOR 2





### **CONTACT INFO**

#### **MARK BECKER**

+1 972 663 9757 mark.becker@cushwake.com

#### **STEVE WENTZ**

+1 972 663 9654 steve.wentz@cushwake.com



©2023 Cushman & Wakefield. All rights reserved. The information contained in this communication is strictly confidential. This information has been obtained from sources believed to be reliable but has not been verified. NO WARRANTY OR REPRESENTATION, EXPRESS OR IMPLIED, IS MADE AS TO THE CONDITION OF THE PROPERTY (OR PROPERTIES) REFERENCED HEREIN OR AS TO THE ACCURACY OR COMPLETENESS OF THE INFORMATION CONTAINED HEREIN, AND SAME IS SUBMITTED SUBJECT TO ERRORS, OMISSIONS, CHANGE OF PRICE, RENTAL OR OTHER CONDITIONS, WITHDRAWAL WITHOUT NOTICE, AND TO ANY SPECIAL LISTING CONDITIONS IMPOSED BY THE PROPERTY OWNER(S