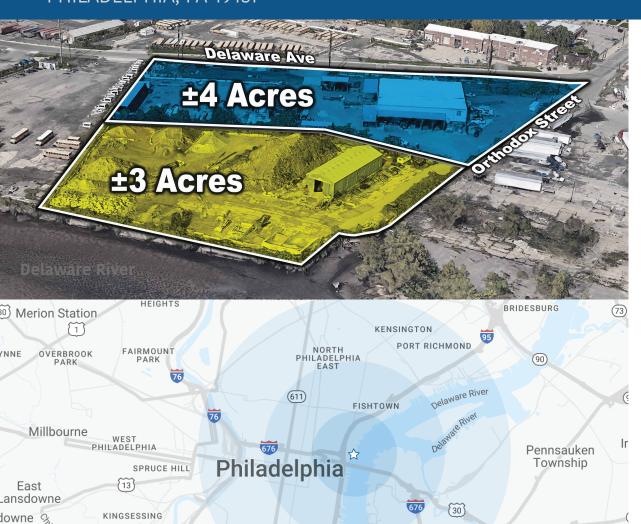

#### **PROPERTY HIGHLIGHTS**

Three (3) industrial/flex buildings located on +/-7 acres consisting of the following:

Four (4) acre parcel includes 14,400 SF concrete warehouse with three (3) loading docs and 4,000 SF warehouse/garage

Three (3) acre parcel includes 4,040 SF steel constructed warehouse

Can be leased together or separately

Riparian water rights

777 feet of riverfront

Located on the riverfront in the Bridesburg neighborhood