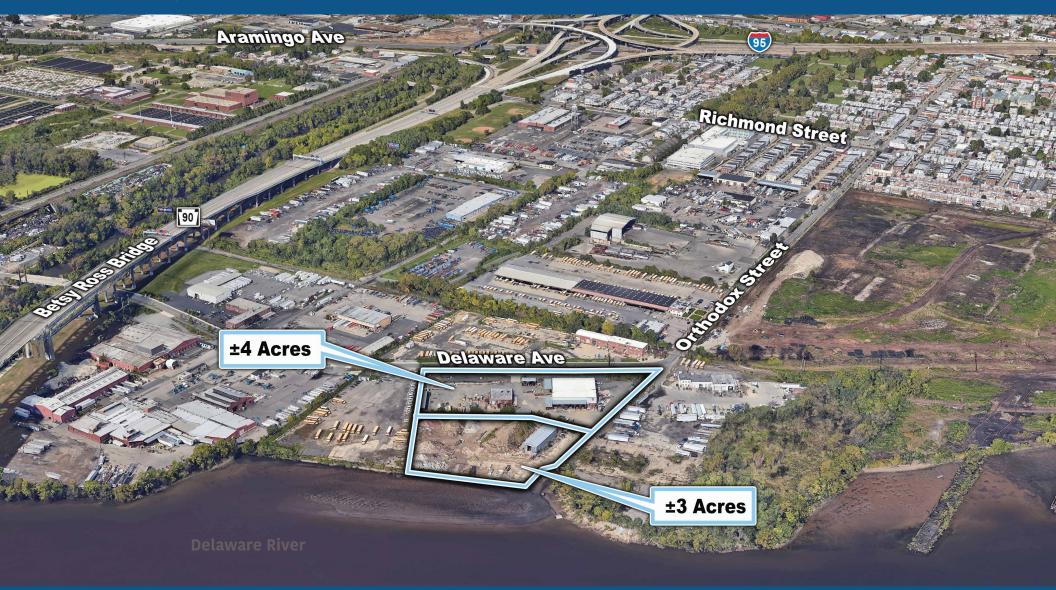

#### **PROPERTY HIGHLIGHTS**

Three (3) industrial/flex buildings located on +/-7 acres consisting of the following:

Four (4) acre parcel includes 14,400 SF concrete warehouse with three (3) loading docs and 4,000 SF warehouse/garage

Three (3) acre parcel includes 4,040 SF steel constructed warehouse

Can be leased together or separately

Riparian water rights

777 feet of riverfront

Located on the riverfront in the Bridesburg neighborhood

Minutes from Naval Yard, Camden & PA Turnpike

Easy access to I-95, Delaware Expressway, Route 90, Betsy Ross Bridge to New Jersey

| 2023 DEMOGRAPHICS   | 1 MILE   | 3 MILES  | 5 MILES  |
|---------------------|----------|----------|----------|
| EST. POPULATION     | 6,855    | 213,425  | 710,972  |
| EST. HOUSEHOLDS     | 2,717    | 76,752   | 258,406  |
| EST. AVE. HH INCOME | \$76,513 | \$64,939 | \$67,443 |