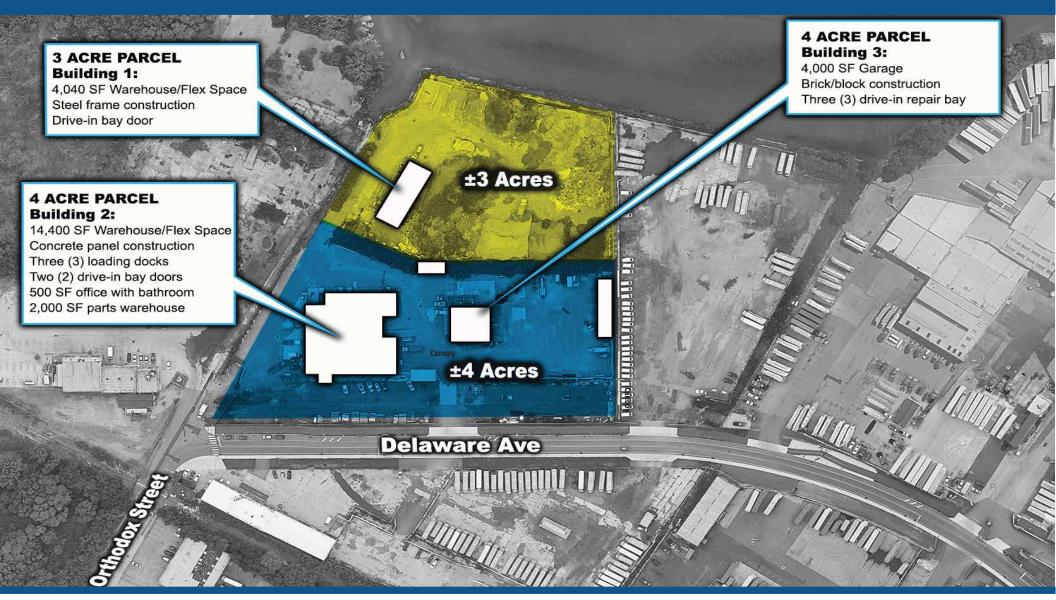

#### **PROPERTY HIGHLIGHTS**

Three (3) industrial/flex buildings located on +/-7 acres consisting of the following:

Four (4) acre parcel includes 14,400 SF concrete warehouse with three (3) loading docs and 4,000 SF warehouse/garage

Three (3) acre parcel includes 4,040 SF steel constructed warehouse

Can be leased together or separately

Riparian water rights

777 feet of riverfront

Located on the riverfront in the Bridesburg neighborhood