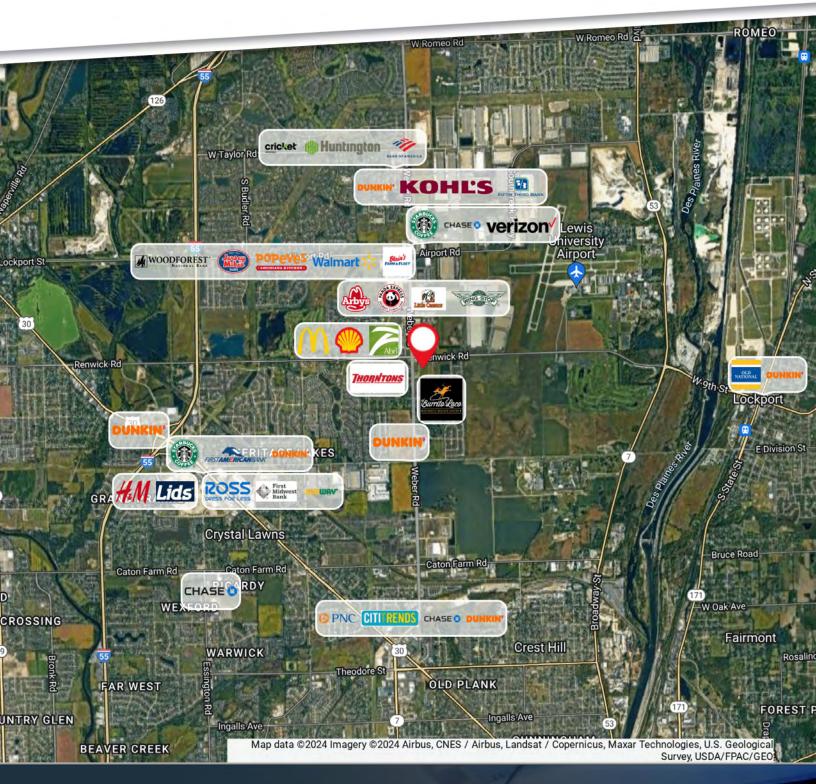

# **8.83 ACRES ON WEBER AND RENWICK ROAD** RETAILER **MAP**

FRIEDMANREALESTATE.COM

1900 GOLF ROAD

SCHAUMBURG, IL 60173

INQUIRE@FREG.COM

#### **PROPERTY HIGHLIGHTS:**

- Well situated large acreage site in Crest Hill
- ±30,900 VPD on Weber and Renwick Rd
- Population of ±57,000 within 3-miles of site
- New area residential developments in the works
- Utilities on-site
- One-acre parcel fronts Weber Road
- Area retailers include Walmart, Blaines Farm and Fleet, Louis Joliet Mall
- Taxes: \$28,546.18