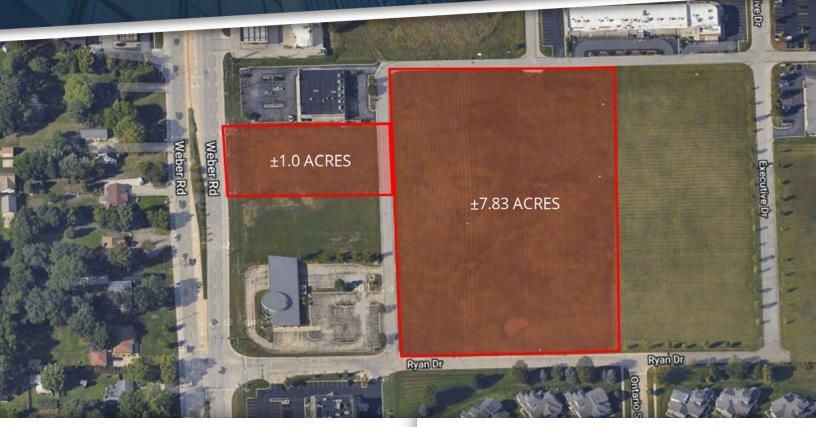

# FOR SALE 8.83 ACRES ON WEBER AND RENWICK ROAD

#### **PROPERTY HIGHLIGHTS:**

- Well situated large acreage site in Crest Hill
- ±30,900 VPD on Weber and Renwick Rd
- Population of ±57,000 within 3-miles of site
- New area residential developments in the works
- Utilities on-site
- One-acre parcel fronts Weber Road
- Area retailers include Walmart, Blaines Farm and Fleet, Louis Joliet Mall
- Taxes: \$28,546.18