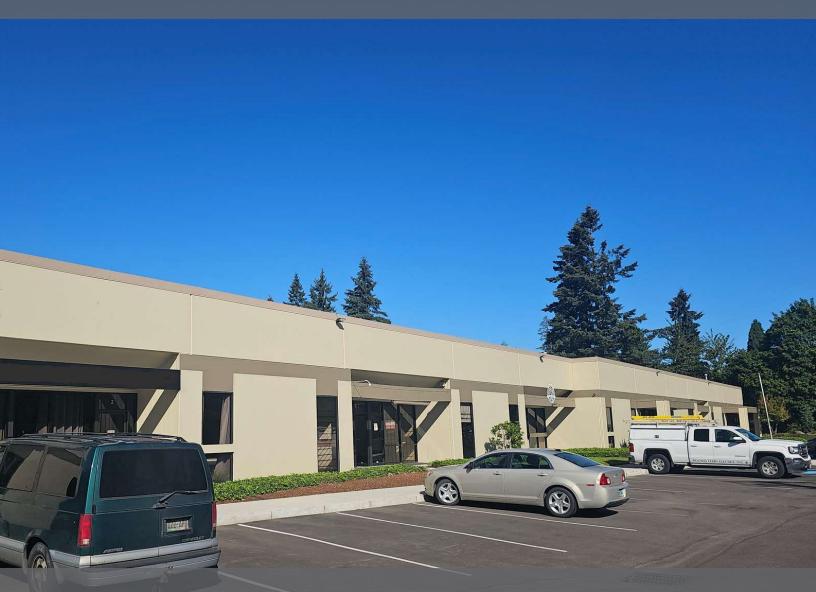

## Riverwood Business Center

9325-9425 SW COMMERCE CIRCLE / WILSONVILLE, OR 97070

6,300 SF high-visibility space with three grade doors and 1,300 SF showroom/office

CONTACT

#### Property details & highlights

AVAILABLE SPACE Suite A 3-5; 6,300 SF Call for rates

- Easy access north Wilsonville location
- One minute to I-5
- Close to new Wilsonville-Sherwood Bypass
- 5,000 SF of warehouse area
- 1,300 SF showroom area
- Three grade doors
- 14' clear height
- 200 Amps 3-phase power