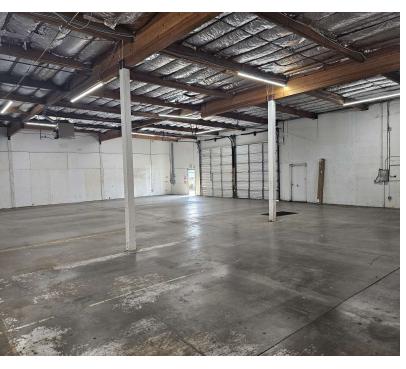

#### Property details & highlights

AVAILABLE SPACE Suite A 3-5; 6,300 SF Call for rates

- Easy access north Wilsonville location
- One minute to I-5
- Close to new Wilsonville-Sherwood Bypass
- 5,000 SF of warehouse area
- 1,300 SF showroom area
- Three grade doors
- 14' clear height
- 200 Amps 3-phase power