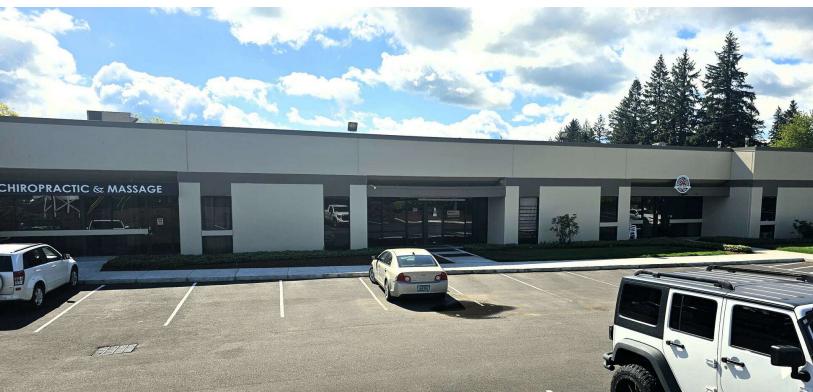

#### Property details & highlights

AVAILABLE SPACE Suite A 3-5; 6,300 SF Call for rates

- Easy access north Wilsonville location
- One minute to I-5
- Close to new Wilsonville-Sherwood Bypass
- 5,000 SF of warehouse area
- 1,300 SF showroom area
- Three grade doors
- 14' clear height
- 200 Amps 3-phase power

#### **AVAILABLE SPACES**

SUITE TENANT SIZE (SF) LEASE TYPE LEASE RATE DESCRIPTION

Suite A 3-5 Available 6,300 SF NNN Call for rates High-visibility space with frontage onto SW Boones Ferry Road

CONTACT