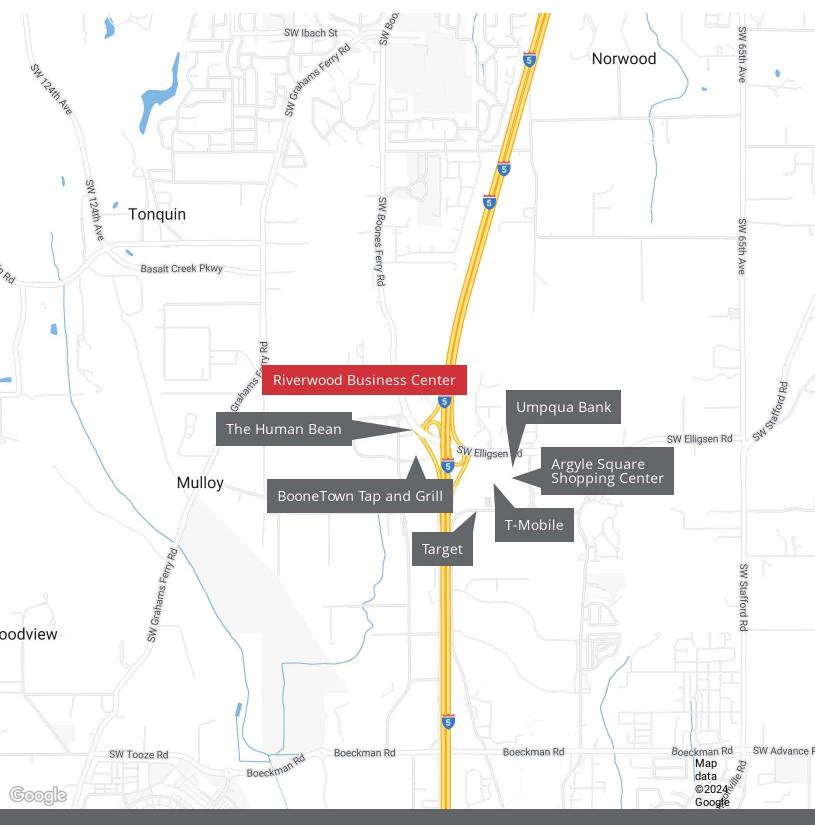

## Riverwood Business Center

9325-9425 SW COMMERCE CIRCLE / WILSONVILLE, OR 97070

6,300 SF high-visibility space with three grade doors and 1,300 SF showroom/office

CONTACT

#### 1/4 mile to North Wilsonville I-5 ramps

**CONTACT** 

### Location map

CONTACT