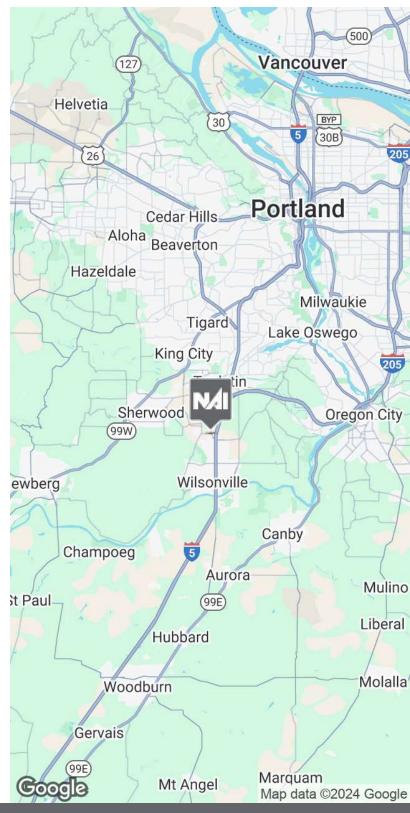

## Riverwood Business Center

9325-9425 SW COMMERCE CIRCLE / WILSONVILLE, OR 97070

6,300 SF high-visibility space with three grade doors and 1,300 SF showroom/office

CONTACT

#### 1/4 mile to North Wilsonville I-5 ramps

**CONTACT** 

### Location map

CONTACT