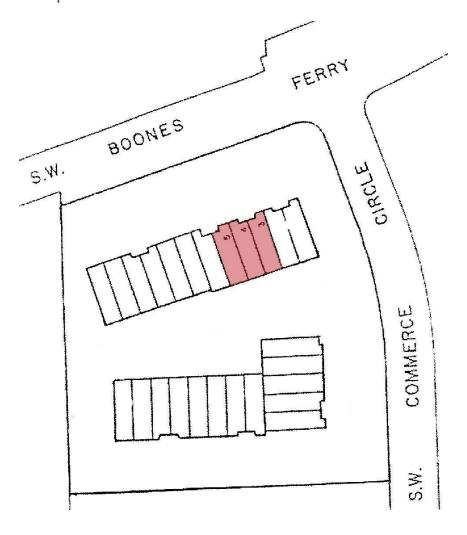

#### Property details & highlights

AVAILABLE SPACE Suite A 3-5; 6,300 SF Call for rates

- Easy access north Wilsonville location
- One minute to I-5
- Close to new Wilsonville-Sherwood Bypass
- 5,000 SF of warehouse area
- 1,300 SF showroom area
- Three grade doors
- 14' clear height
- 200 Amps 3-phase power

#### **AVAILABLE SPACES**

SUITE TENANT SIZE (SF) LEASE TYPE LEASE RATE DESCRIPTION

Suite A 3-5 Available 6,300 SF NNN Call for rates High-visibility space with frontage onto SW Boones Ferry Road

CONTACT