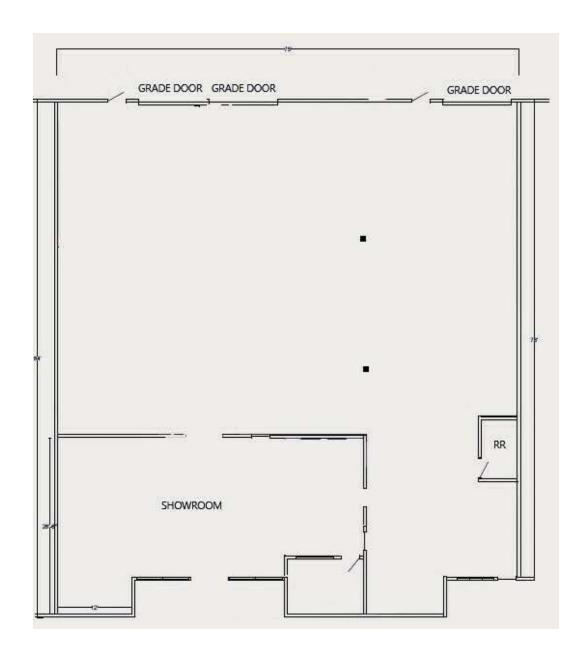

#### Property details & highlights

AVAILABLE SPACE Suite A 3-5; 6,300 SF Call for rates

- Easy access north Wilsonville location
- One minute to I-5
- Close to new Wilsonville-Sherwood Bypass
- 5,000 SF of warehouse area
- 1,300 SF showroom area
- Three grade doors
- 14' clear height
- 200 Amps 3-phase power

# Floor plan