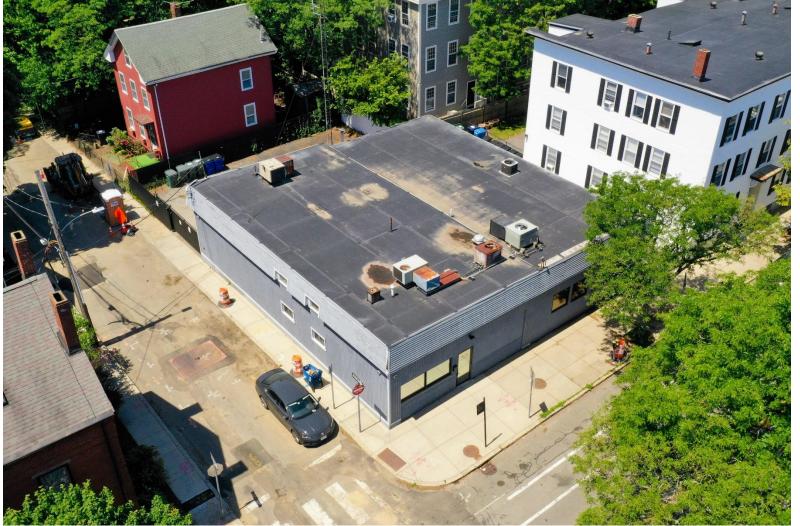

## **Property Overview**

Address: 83 Bristol Street

Cambridge, MA 02139

Square Feet: 3,972 SF

Number of Stories: One-Story, with Mezzanine Meeting Space and

Garage

**Ceiling Height:** 13'9"- 15'3 ½"

**Year Renovated:** 2015

## Photos