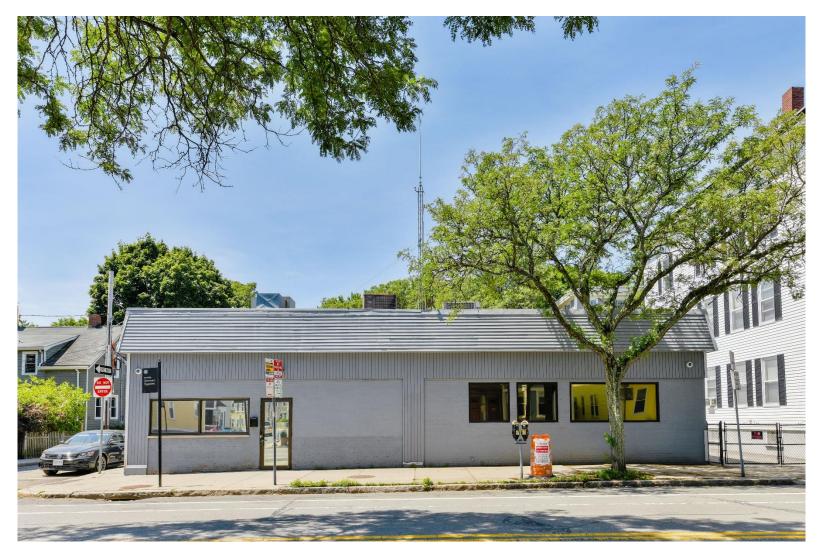

## **Property Overview**

Address: 83 Bristol Street

Cambridge, MA 02139

Square Feet: 3,972 SF

Number of Stories: One-Story, with Mezzanine Meeting Space and

Garage

**Ceiling Height:** 13'9"- 15'3 ½"

**Year Renovated:** 2015

## Photos