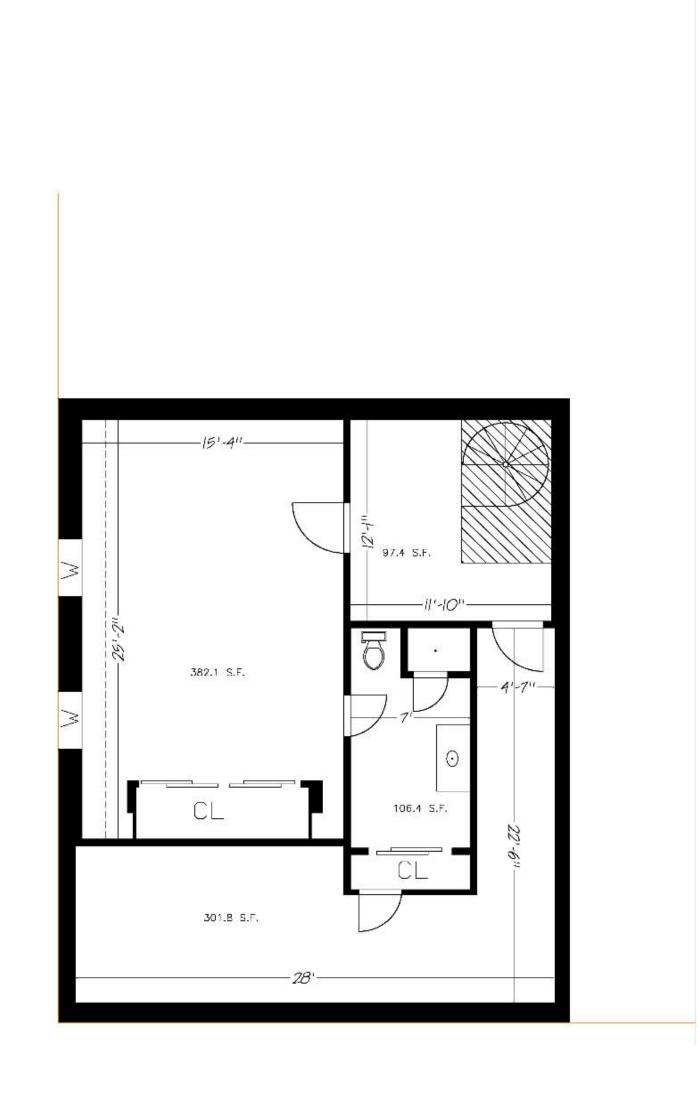

## **Property Overview**

Address: 83 Bristol Street

Cambridge, MA 02139

Square Feet: 3,972 SF

Number of Stories: One-Story, with Mezzanine Meeting Space and

Garage

**Ceiling Height:** 13'9"- 15'3 ½"

**Year Renovated:** 2015