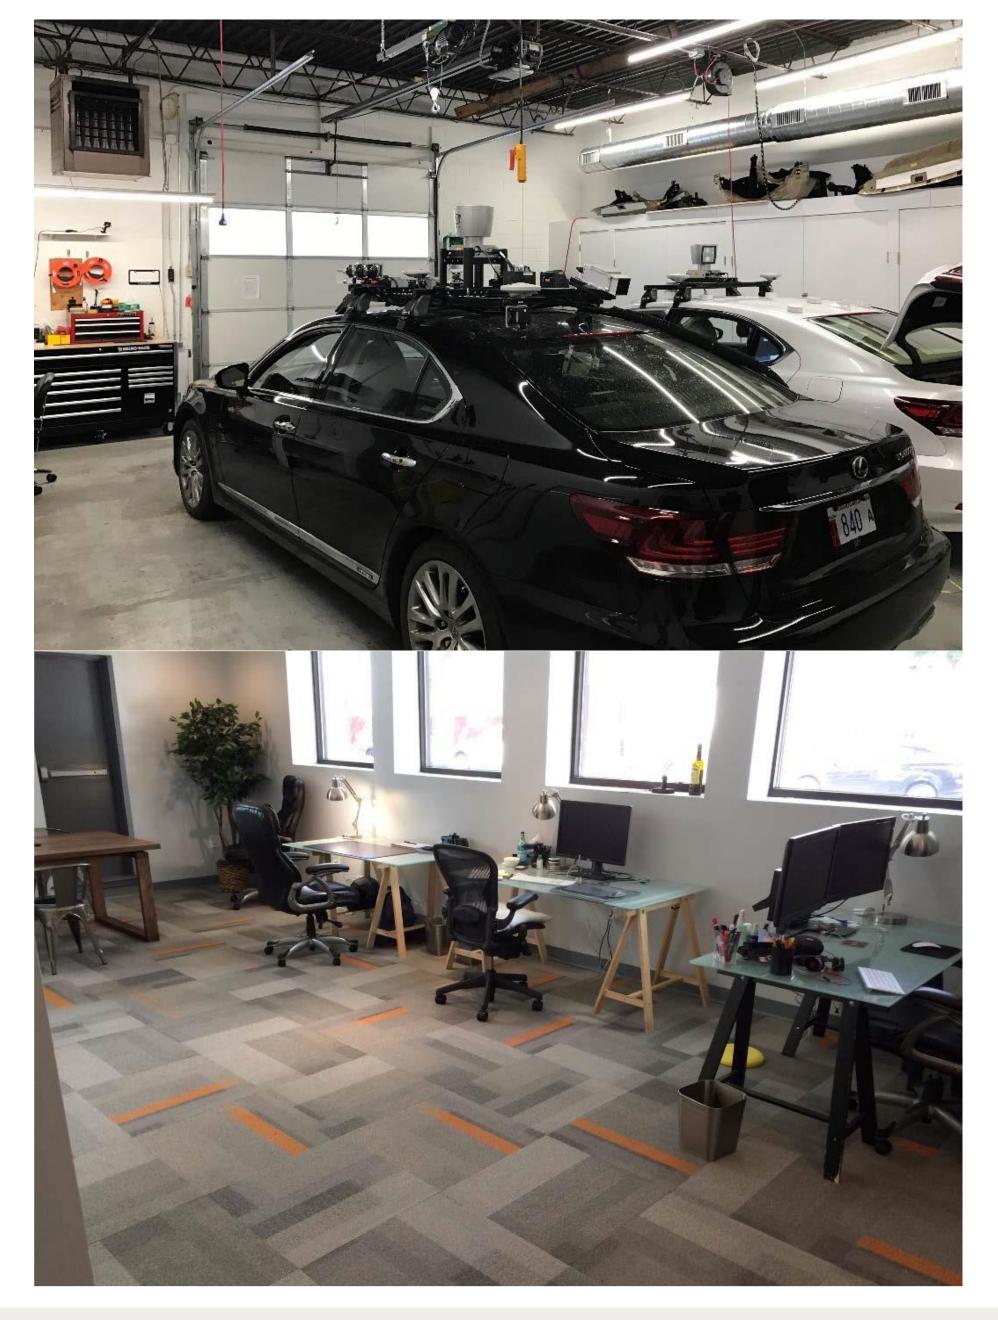

## **Location Overview**

R



## **Property Overview**

Address: 83 Bristol Street

Cambridge, MA 02139

Square Feet: 3,972 SF

Number of Stories: One-Story, with Mezzanine Meeting Space and

Garage

**Ceiling Height:** 13'9"- 15'3 ½"

**Year Renovated:** 2015

Classification Code: C-1 Gen-Office

Land Area: Approximately 5,941 square feet

Foundation: Slab/Cement block

Framing: Wood frame construction

**Roof:** Rubber Membrane Roof

Windows: Sliding, awning and stationary double glazed

Heating/Cooling: Commercial Rooftop Split units (Gas)

Electric: 3 phase 120/208 volts again 200 amps & single phase

110/220 volts 200 amps

Fire Safety: Sprinklers throughout







## Photos