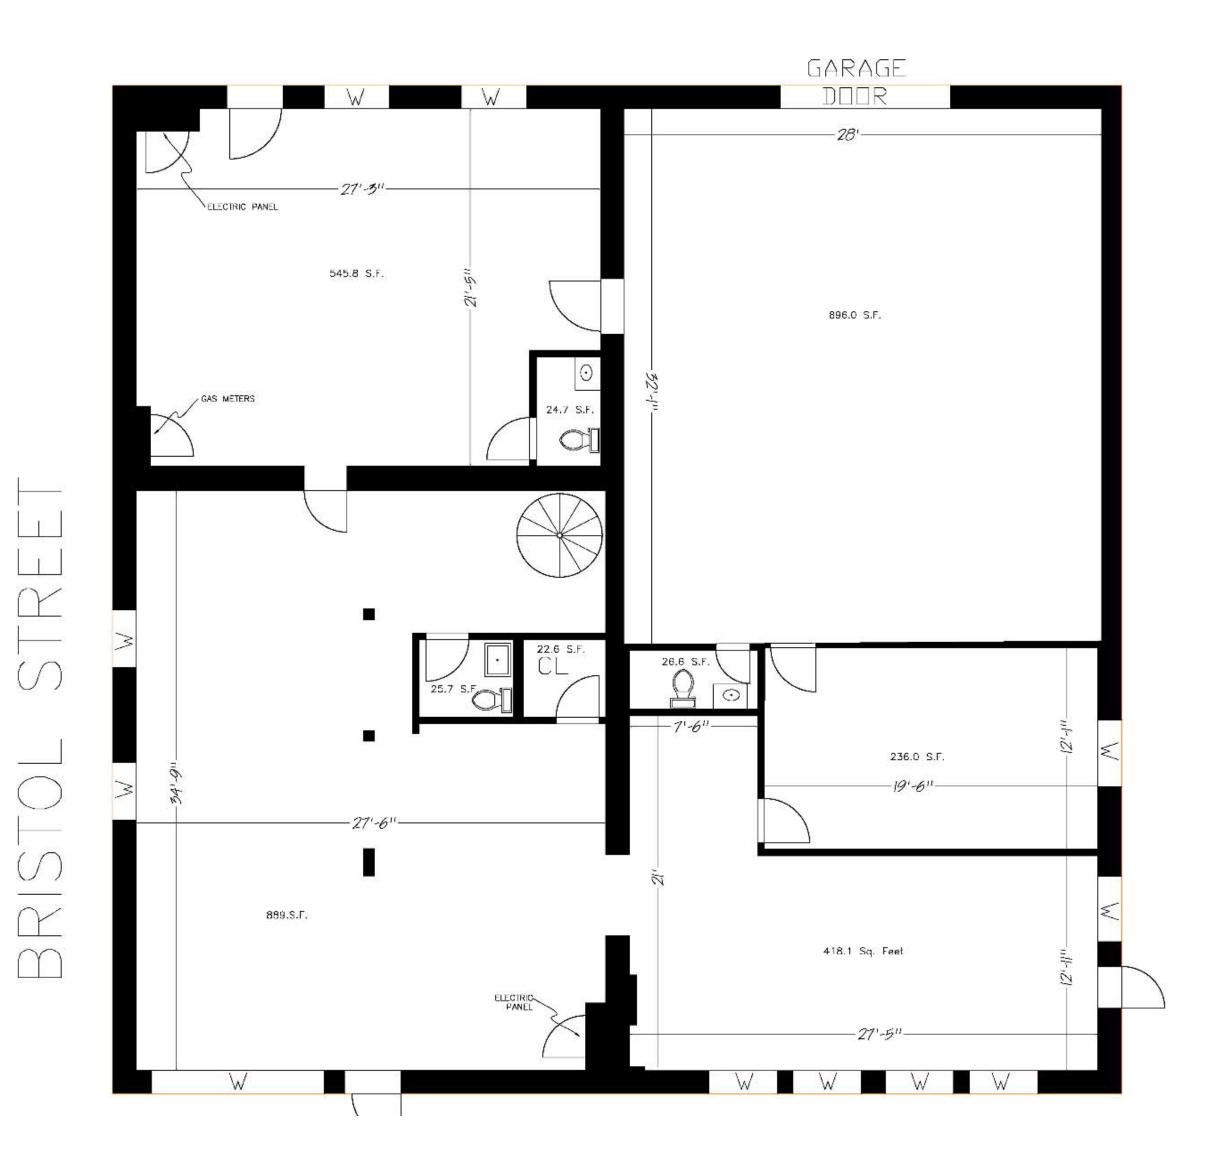

## **Property Overview**

Address: 83 Bristol Street

Cambridge, MA 02139

Square Feet: 3,972 SF

Number of Stories: One-Story, with Mezzanine Meeting Space and

Garage

**Ceiling Height:** 13'9"- 15'3 ½"

**Year Renovated:** 2015

Classification Code: C-1 Gen-Office

Land Area: Approximately 5,941 square feet

Foundation: Slab/Cement block

Framing: Wood frame construction

**Roof:** Rubber Membrane Roof

Windows: Sliding, awning and stationary double glazed

Heating/Cooling: Commercial Rooftop Split units (Gas)

Electric: 3 phase 120/208 volts again 200 amps & single phase

110/220 volts 200 amps

Fire Safety: Sprinklers throughout