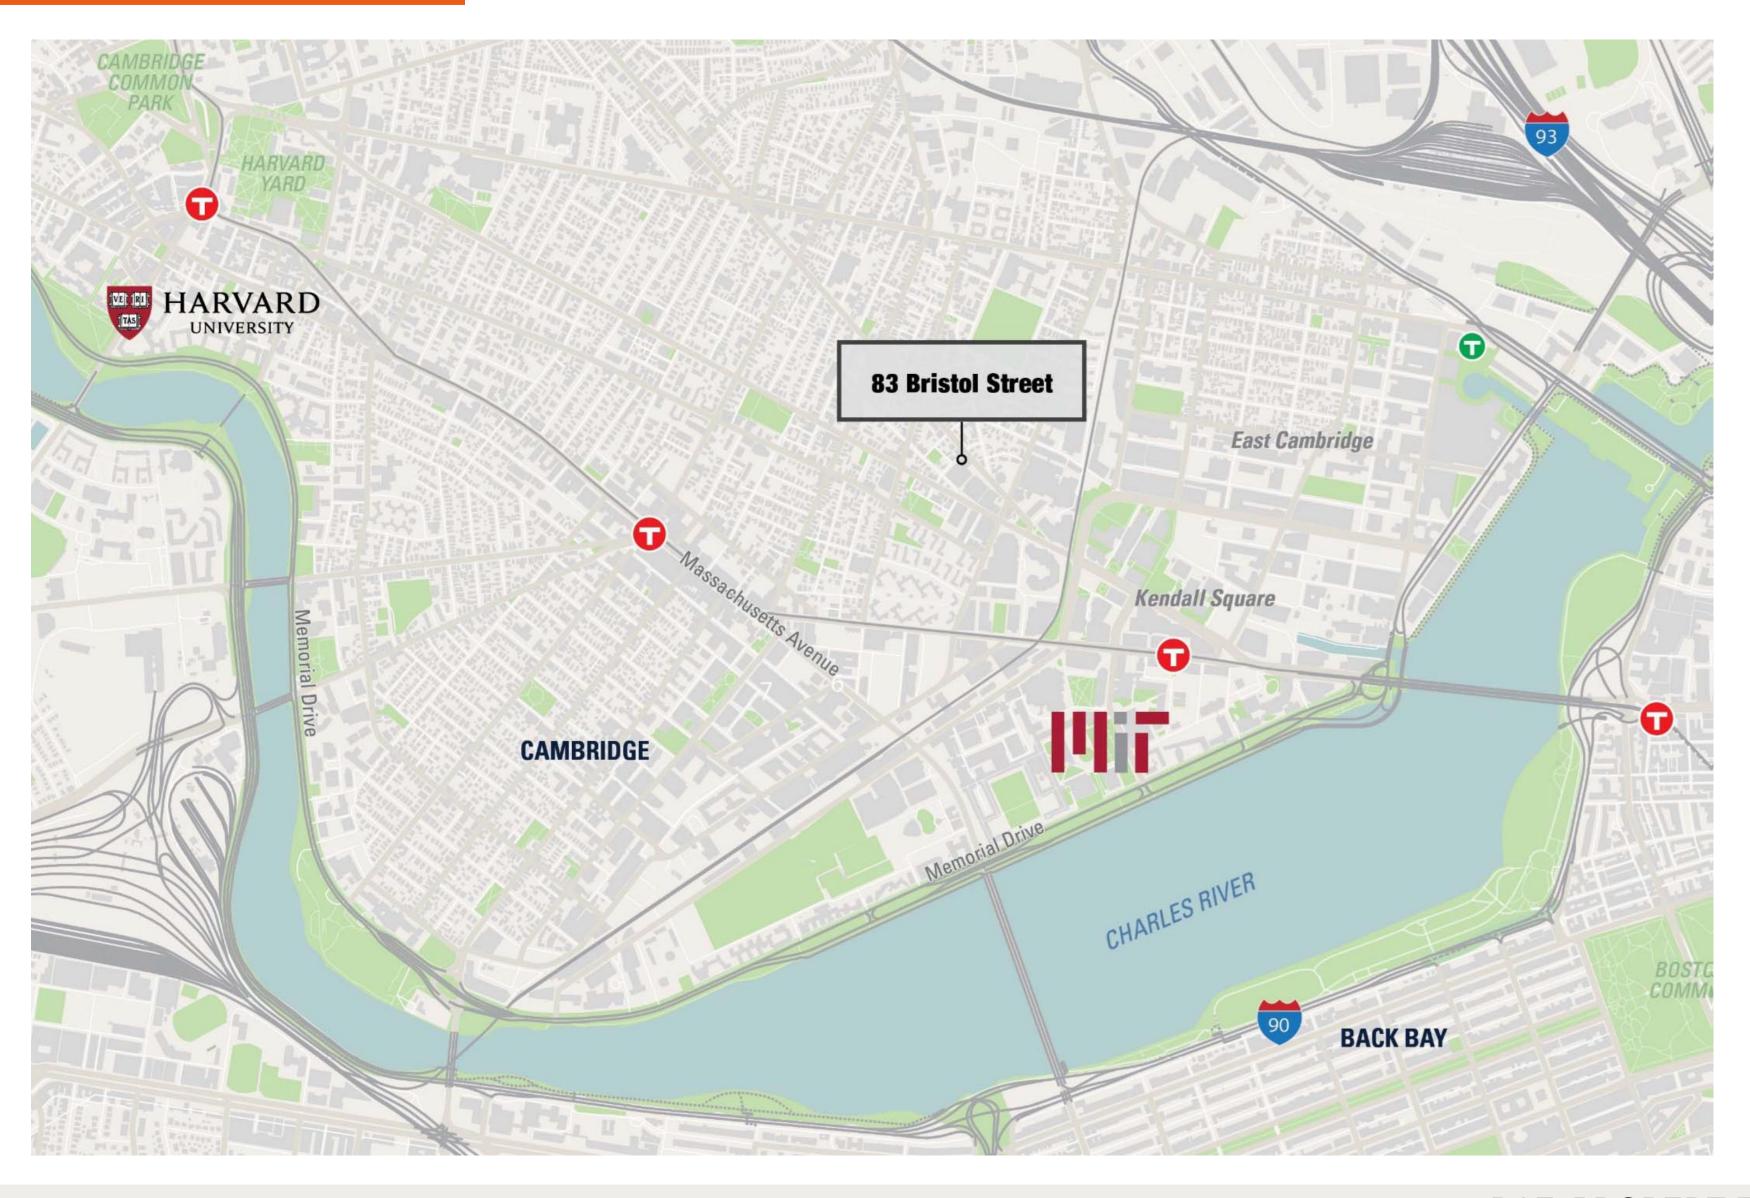

## **Location Overview**

R



## **Property Overview**

Address: 83 Bristol Street

Cambridge, MA 02139

Square Feet: 3,972 SF

Number of Stories: One-Story, with Mezzanine Meeting Space and

Garage

**Ceiling Height:** 13'9"- 15'3 ½"

**Year Renovated:** 2015

Classification Code: C-1 Gen-Office

Land Area: Approximately 5,941 square feet

Foundation: Slab/Cement block

Framing: Wood frame construction

**Roof:** Rubber Membrane Roof

Windows: Sliding, awning and stationary double glazed

Heating/Cooling: Commercial Rooftop Split units (Gas)

Electric: 3 phase 120/208 volts again 200 amps & single phase

110/220 volts 200 amps

Fire Safety: Sprinklers throughout







## Photos