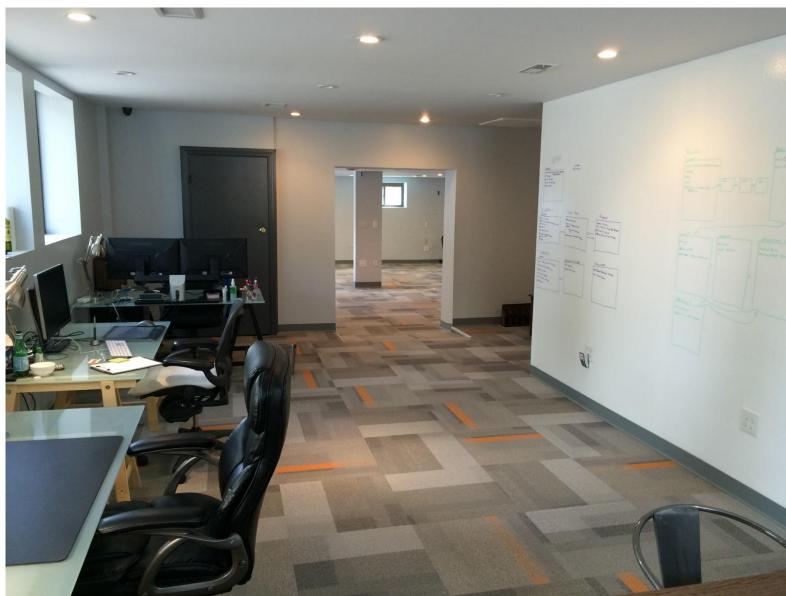

## **Property Overview**

Address: 83 Bristol Street

Cambridge, MA 02139

Square Feet: 3,972 SF

Number of Stories: One-Story, with Mezzanine Meeting Space and

Garage

**Ceiling Height:** 13'9"- 15'3 ½"

**Year Renovated:** 2015

## Photos