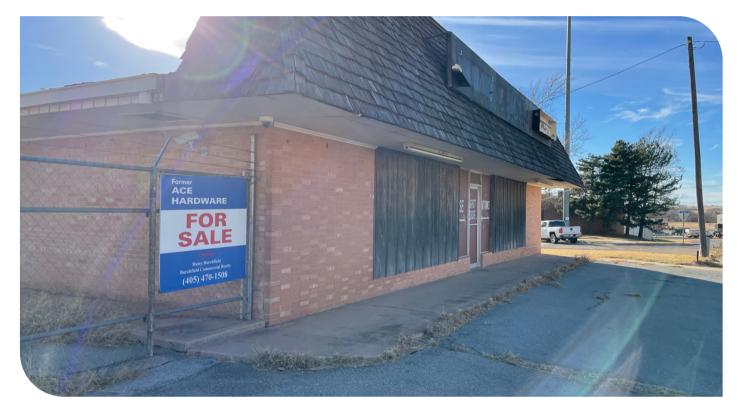

### 201 S College St - ACE HARDWARE

201 S College St, Cordell, OK 73632

#### **PROPERTY DESCRIPTION**

2 parcels for sale as a package or individually. Parcel A - Former Ace Hardware retail building is a 7,850 SF conditioned building with 1,560 SF of attached storage. Available for \$299,500

**PROPERTY HIGHLIGHTS** 

- Industrial Showroom
- Garden Center
- Freestanding Retail
- Great Location