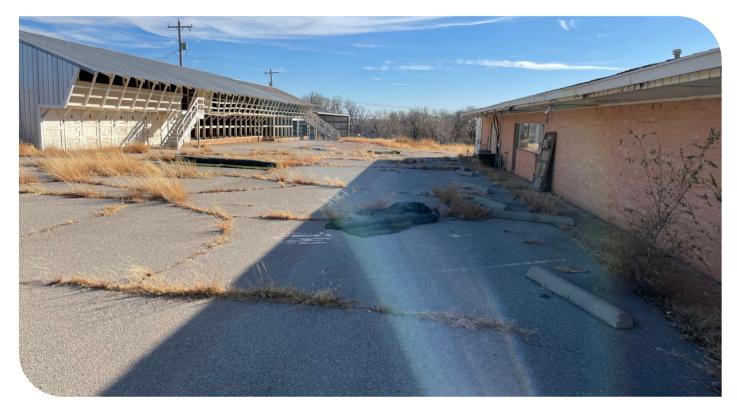

#### **PROPERTY DESCRIPTION**

2 parcels for sale as a package or individually. Parcel A - Former Ace Hardware retail building is a 7,850 SF conditioned building with 1,560 SF of attached storage. Available for \$299,500