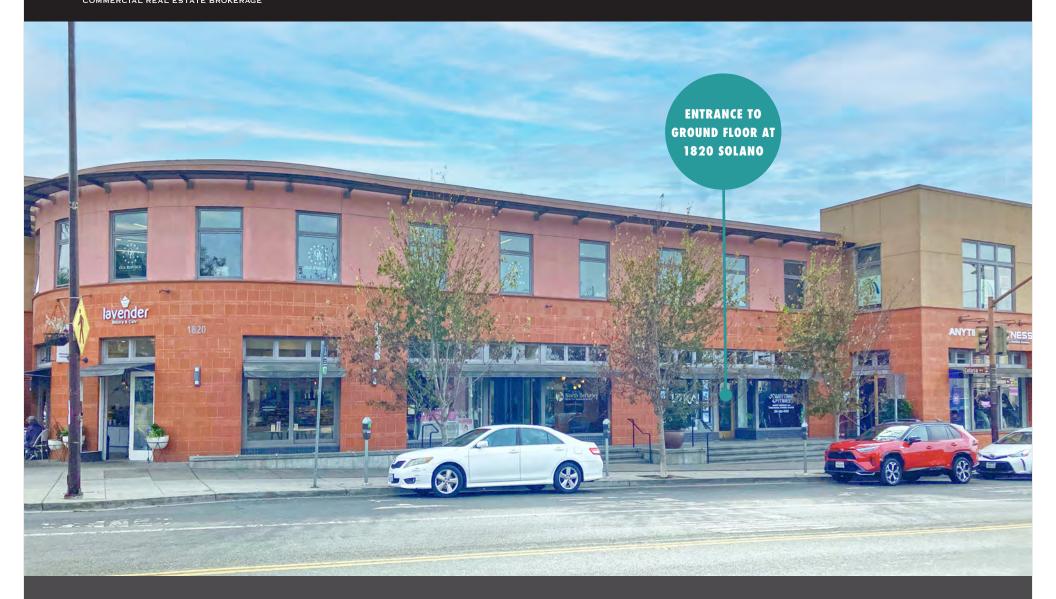

### THREE ADJACENT SECOND FLOOR SUITES PLUS ONE GROUND FLOOR SUITE

Prime upper Solano Avenue location. Pedestrian-oriented neighborhood alongside numerous restaurants, coffee shops, banks, service commercial offerings, and retail stores. Abundant foot traffic, car traffic, convenient parking. Highly visible space with excellent frontage and significant signage opportunity. On same block as Lavender Bakery & Café, Anytime Fitness, Kai Real Estate, Tutu School Berkeley. Near Peet's, Starbucks, many restaurants, and a wide variety of shops selling food, clothing, accessories, books, rugs, and unique items.

### 1820 SOLANO/900 COLUSA AVENUE, BERKELEY, CA BUILDING

PEDESTRIAN-ORIENTED NEIGHBORHOOD, FILLED WITH POPULAR EATERIES, RETAIL SHOPS, FITNESS + SERVICES