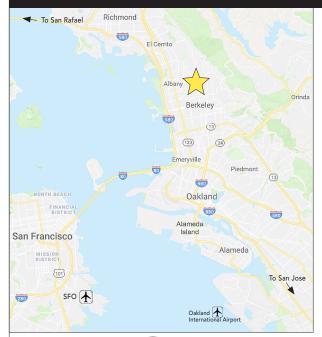

### THREE ADJACENT SECOND FLOOR SUITES PLUS ONE GROUND FLOOR SUITE

Prime upper Solano Avenue location. Pedestrian-oriented neighborhood alongside numerous restaurants, coffee shops, banks, service commercial offerings, and retail stores. Abundant foot traffic, car traffic, convenient parking. Highly visible space with excellent frontage and significant signage opportunity. On same block as Lavender Bakery & Café, Anytime Fitness, Kai Real Estate, Tutu School Berkeley. Near Peet's, Starbucks, many restaurants, and a wide variety of shops selling food, clothing, accessories, books, rugs, and unique items.

### 1820 SOLANO/900 COLUSA AVENUE, BERKELEY, CA BUILDING

PEDESTRIAN-ORIENTED NEIGHBORHOOD, FILLED WITH POPULAR EATERIES, RETAIL SHOPS, FITNESS + SERVICES