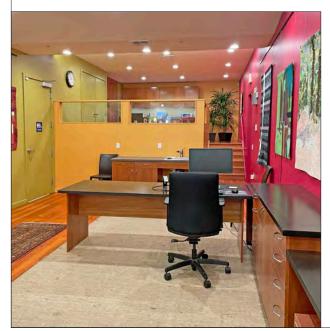

## 1820 SOLANO/900 COLUSA AVENUE, BERKELEY, CA GROUND FLOOR SUITE C-1

#### **FEATURES**

Hardwood floors, high ceilings, great light throughout

Reception area, 3 private offices, open work spaces

Large kitchen/break room

Shared restroom, built in storage, HVAC

Parking available in underground garage