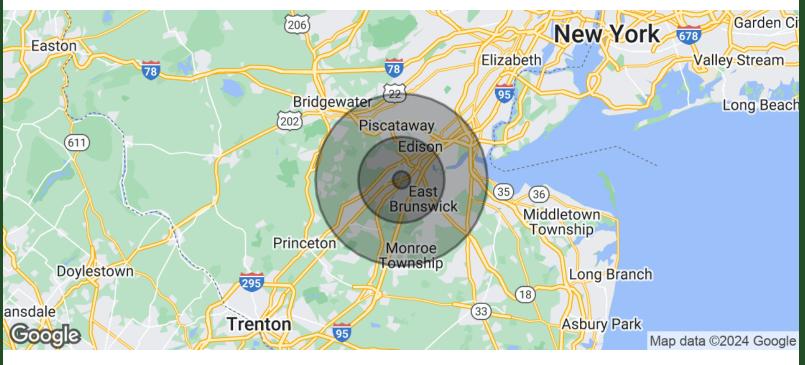

### DEMOGRAPHICS MAP & REPORT

| POPULATION           | 1 MILE | 5 MILES | 10 MILES |
|----------------------|--------|---------|----------|
| TOTAL POPULATION     | 11,931 | 262,945 | 741,674  |
| AVERAGE AGE          | 37.3   | 36.3    | 39.8     |
| AVERAGE AGE (MALE)   | 36.4   | 35.3    | 38.8     |
| AVERAGE AGE (FEMALE) | 38.3   | 37.0    | 40.6     |

| HOUSEHOLDS & INCOME                  | 1 MILE    | 5 MILES   | 10 MILES  |
|--------------------------------------|-----------|-----------|-----------|
| TOTAL HOUSEHOLDS                     | 4,126     | 91,138    | 271,649   |
| # OF PERSONS PER HH                  | 2.9       | 2.9       | 2.7       |
| AVERAGE HH INCOME                    | \$107,744 | \$102,703 | \$111,801 |
| AVERAGE HOUSE VALUE                  | \$273,739 | \$304,208 | \$330,245 |
| 2020 American Community Survey (ACS) |           |           |           |