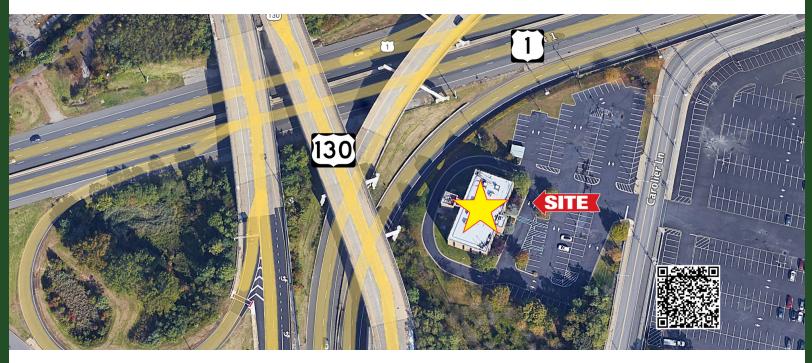

850 Carolier Lane, North Brunswick, NJ 08902

Worldwide Real Estate Services Since 1978

PROPERTY DESCRIPTION All Inclusive ±2,261 SF Office Sublease

### LOCATION DESCRIPTION

Located on Carolier Lane with easy access to Route 1, 18, 287 and 130. Across Route 130 from the Shoppes at North Brunswick which includes Chipotle, Starbucks, Orange Theory and Five Guys and across Route 1 from Trader Joe's.