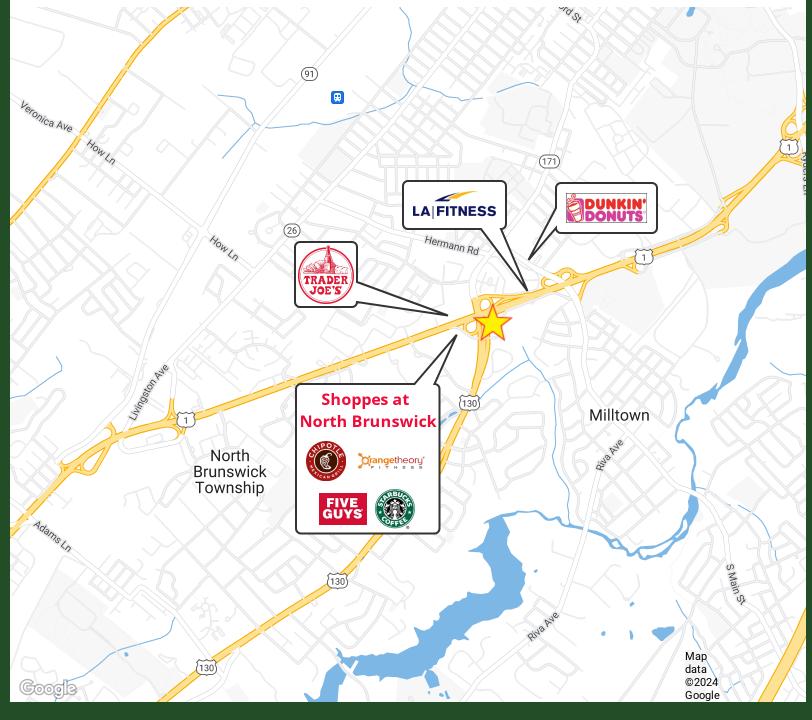

### **PROPERTY HIGHLIGHTS**

- Month-to-month lease
- Located near popular anchor tenants including Trader Joe's, Starbucks, LA Fitness, Five Guys and Dunkin Donuts
- Ample parking.
- Located 10 minutes from Project Helix, an estimated \$731 million redevelopment in New Brunswick. Project Helix brings the brilliant minds of large corporate life sciences and technology together.

### LOCATION DESCRIPTION

Located on Carolier Lane with easy access to Route 1, 18, 287 and 130. Across Route 130 from the Shoppes at North Brunswick which includes Chipotle, Starbucks, Orange Theory and Five Guys and across Route 1 from Trader Joe's.

### RETAILER MAP