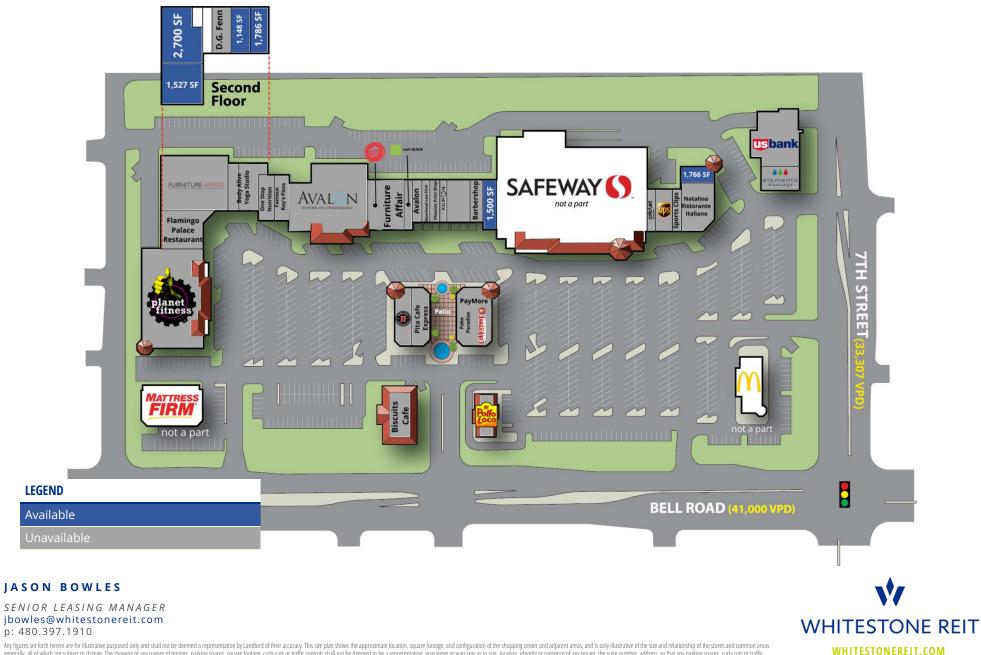

### **PROPERTY DESCRIPTION**

Fountain Square services the Moon Valley and Deer Valley communities with the following tenants Safeway, Planet Fitness, Avalon Cosmetology, McDonalds, El Pollo Loco, Jimmy John's Biscuits, U.S. Bank, Furniture Affair, and Natalino restaurant to name a few.

### **OFFERING SUMMARY**

| Available SF:     | 1,148 - 2,700 SF                            |           |           |  |
|-------------------|---------------------------------------------|-----------|-----------|--|
| Building Size:    | 116,424 SF                                  |           |           |  |
| Vehicles Per Day: | 41,000 via East Bell Road                   |           |           |  |
|                   | 33,307 via 7th Street                       |           |           |  |
| Major Tenants:    | Safeway, Planet Fitness, Avalon Cosmetology |           |           |  |
| DEMOGRAPHICS      | 5 MIN DT                                    | 10 MIN DT | 15 MIN DT |  |
| Average HH Income | \$96,977                                    | \$95,025  | \$108,222 |  |
| Total Population  | 86,370                                      | 284,315   | 649,134   |  |
| Total Households  | 38,165                                      | 123,637   | 280,300   |  |
|                   |                                             |           |           |  |

#### JASON BOWLES

SAFEWAY GROCERY ANCHORED NEIGHBORHOOD CENTER | 610 E BELL RD., PHOENIX, AZ 85022

Any figures set forth herein are for illustrative purposed only and shall not be deemed a representation by Landlord of their accuracy. This site plan shows the approximate location, square footage, and configuration of the shopping center and adjacent areas, and is only illustrative of the size and relationship of the stores and common areas generally, all of which are subject to change. The showing of any names of tenants, parking spaces, guare footage, urb-cuts or traffic controls shall not be deemed to be a representation, guarantee or warranty as to size, location, identity or presence of any parking spaces, guare footage, urb-cuts or traffic controls shall not be deemed to be a representation, guarantee or warranty as to size, location, identity or presence of any parking spaces, guare footage, urb-cuts or traffic controls shall not be deemed to be a representation, guarantee or warranty as to size, location, identity or presence of any parking spaces, guare footage, urb-cuts or traffic controls shall not be deemed to be a representation, guarantee or warranty as to size, location, identity or presence of any parking spaces, guare footage, urb-cuts or traffic controls shall not be deemed to be a representation, guarantee or warranty as to size, location, identity or presence of any parking spaces, guare footage, urb-cuts or traffic controls shall not be deemend to their shall not be deemend to their shall be deemend to present of any parking parket, such as the property from the market at any time without notice.