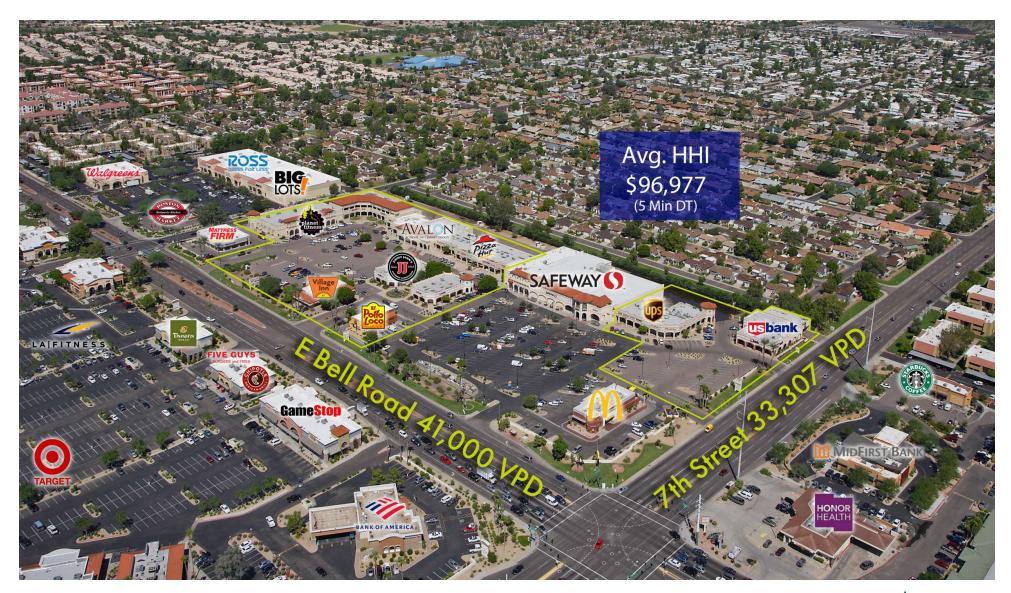

### **OFFERING SUMMARY**

| Available SF:     | 1,148 - 2,700 SF                            |           |           |  |
|-------------------|---------------------------------------------|-----------|-----------|--|
| Building Size:    | 116,424 SF                                  |           |           |  |
| Vehicles Per Day: | 41,000 via East Bell Road                   |           |           |  |
|                   | 33,307 via 7th Street                       |           |           |  |
| Major Tenants:    | Safeway, Planet Fitness, Avalon Cosmetology |           |           |  |
| DEMOGRAPHICS      | 5 MIN DT                                    | 10 MIN DT | 15 MIN DT |  |
| Average HH Income | \$96,977                                    | \$95,025  | \$108,222 |  |
| Total Population  | 86,370                                      | 284,315   | 649,134   |  |
| Total Households  | 38,165                                      | 123,637   | 280,300   |  |
|                   |                                             |           |           |  |