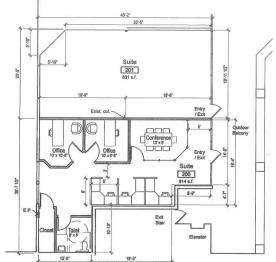

SAFEWAY GROCERY ANCHORED NEIGHBORHOOD CENTER | A106, C107, C113, J201 E BELL RD., PHOENIX, AZ 85022

1,500 SF

WHITESTONE REIT Suite C113 1,500 SF 610 E Bell Rd., Phoenix, AZ 850022

**JASON BOWLES** 

SAFEWAY GROCERY ANCHORED NEIGHBORHOOD CENTER | J202, J209, J211 E BELL RD., PHOENIX, AZ 85022