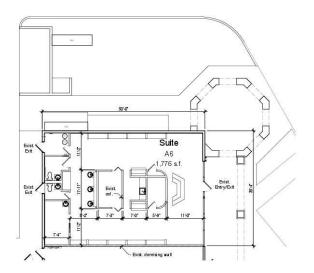

SAFEWAY GROCERY ANCHORED NEIGHBORHOOD CENTER | A106, C107, C113, J201 E BELL RD., PHOENIX, AZ 85022

1,500 SF

WHITESTONE REIT Suite C113 1,500 SF 610 E Bell Rd., Phoenix, AZ 850022

**JASON BOWLES** 

SAFEWAY GROCERY ANCHORED NEIGHBORHOOD CENTER | J202, J209, J211 E BELL RD., PHOENIX, AZ 85022