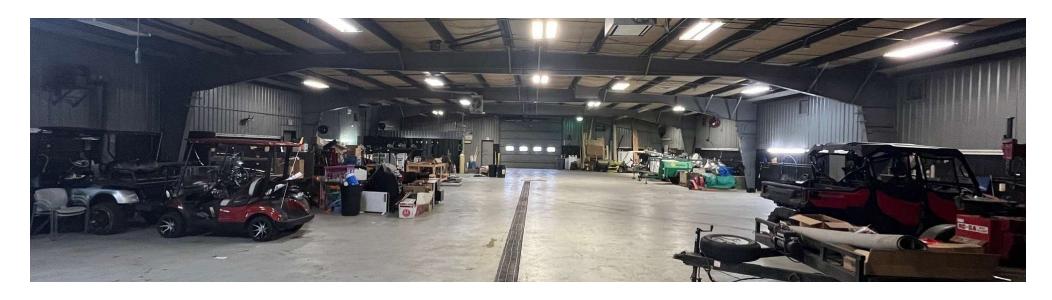

#### **PROPERTY DESCRIPTION**

Shop/Warehouse at the entrance of the Pasco Autoplex for lease. The space was originally built and used as the service department for Simpson Toyota. The shop is 70 feet wide by 120 feet deep. There is a service department entrance, waiting area, parts department, office space on the ground floor as well as a office that overlooks the warehouse. The total square footage is 13,500 sf +/- there are two 16X12 roll up doors accessing the shop 12 foot 6 inches of clear height. There is a wash bay inside the shop with some equipment that can be negotiated in the deal. The parking lot around the shop portion is partially fenced and available to use. Price is \$11,000 per month plus utilities.

#### PROPERTY HIGHLIGHTS

- Shop/Warehouse in the Pasco Autoplex
- 8,400 sf of shop space
- 13,500 sf total available
- parts department

3203 W MARIE ST | Pasco, WA 99301 SVN | RETTER & COMPANY