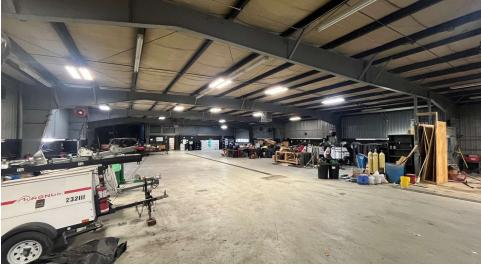

#### **PROPERTY DESCRIPTION**

Shop/Warehouse at the entrance of the Pasco Autoplex for lease. The space was originally built and used as the service department for Simpson Toyota. The shop is 70 feet wide by 120 feet deep. There is a service department entrance, waiting area, parts department, office space on the ground floor as well as a office that overlooks the warehouse. The total square footage is 13,500 sf +/- there are two 16X12 roll up doors accessing the shop 12 foot 6 inches of clear height. There is a wash bay inside the shop with some equipment that can be negotiated in the deal. The parking lot around the shop portion is partially fenced and available to use. Price is \$11,000 per month plus utilities.

#### PROPERTY HIGHLIGHTS

- Shop/Warehouse in the Pasco Autoplex
- 8,400 sf of shop space
- 13,500 sf total available
- parts department

3203 W MARIE ST | Pasco, WA 99301 SVN | RETTER & COMPANY