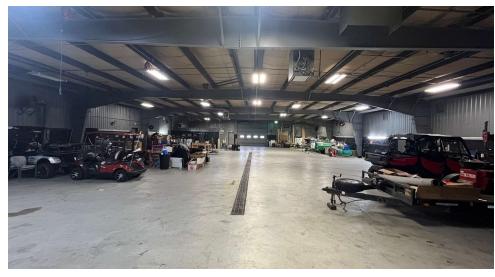

#### **PROPERTY DESCRIPTION**

Shop/Warehouse at the entrance of the Pasco Autoplex for lease. The space was originally built and used as the service department for Simpson Toyota. The shop is 70 feet wide by 120 feet deep. There is a service department entrance, waiting area, parts department, office space on the ground floor as well as a office that overlooks the warehouse. The total square footage is 13,500 sf +/- there are two 16X12 roll up doors accessing the shop 12 foot 6 inches of clear height. There is a wash bay inside the shop with some equipment that can be negotiated in the deal. The parking lot around the shop portion is partially fenced and available to use. Price is \$11,000 per month plus utilities.