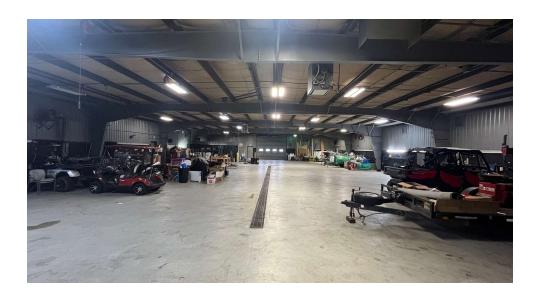

#### **PROPERTY DESCRIPTION**

Shop/Warehouse at the entrance of the Pasco Autoplex for lease. The space was originally built and used as the service department for Simpson Toyota. The shop is 70 feet wide by 120 feet deep. There is a service department entrance, waiting area, parts department, office space on the ground floor as well as a office that overlooks the warehouse. The total square footage is 13,500 sf +/- there are two 16X12 roll up doors accessing the shop 12 foot 6 inches of clear height. There is a wash bay inside the shop with some equipment that can be negotiated in the deal. The parking lot around the shop portion is partially fenced and available to use. Price is \$11,000 per month plus utilities.