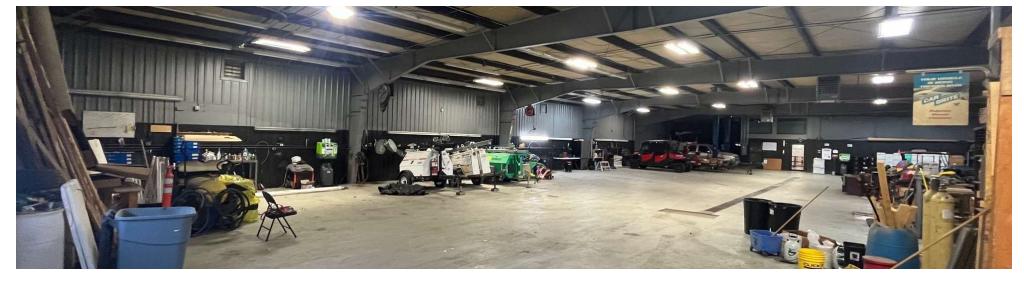

#### **PROPERTY DESCRIPTION**

Shop/Warehouse at the entrance of the Pasco Autoplex for lease. The space was originally built and used as the service department for Simpson Toyota. The shop is 70 feet wide by 120 feet deep. There is a service department entrance, waiting area, parts department, office space on the ground floor as well as a office that overlooks the warehouse. The total square footage is 13,500 sf +/- there are two 16X12 roll up doors accessing the shop 12 foot 6 inches of clear height. There is a wash bay inside the shop with some equipment that can be negotiated in the deal. The parking lot around the shop portion is partially fenced and available to use. Price is \$11,000 per month plus utilities.

#### PROPERTY HIGHLIGHTS

- Shop/Warehouse in the Pasco Autoplex
- 8,400 sf of shop space
- 13,500 sf total available
- parts department

3203 W MARIE ST | Pasco, WA 99301 SVN | RETTER & COMPANY