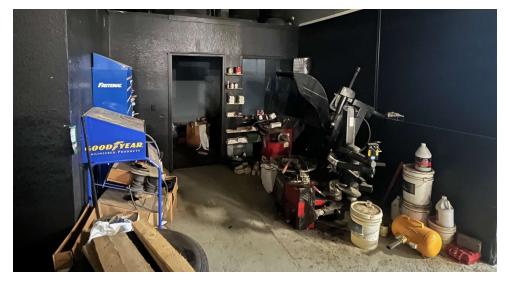

#### **PROPERTY DESCRIPTION**

Shop/Warehouse at the entrance of the Pasco Autoplex for lease. The space was originally built and used as the service department for Simpson Toyota. The shop is 70 feet wide by 120 feet deep. There is a service department entrance, waiting area, parts department, office space on the ground floor as well as a office that overlooks the warehouse. The total square footage is 13,500 sf +/- there are two 16X12 roll up doors accessing the shop 12 foot 6 inches of clear height. There is a wash bay inside the shop with some equipment that can be negotiated in the deal. The parking lot around the shop portion is partially fenced and available to use. Price is \$11,000 per month plus utilities.

#### PROPERTY HIGHLIGHTS

- Shop/Warehouse in the Pasco Autoplex
- 8,400 sf of shop space
- 13,500 sf total available
- parts department

3203 W MARIE ST | Pasco, WA 99301 SVN | RETTER & COMPANY