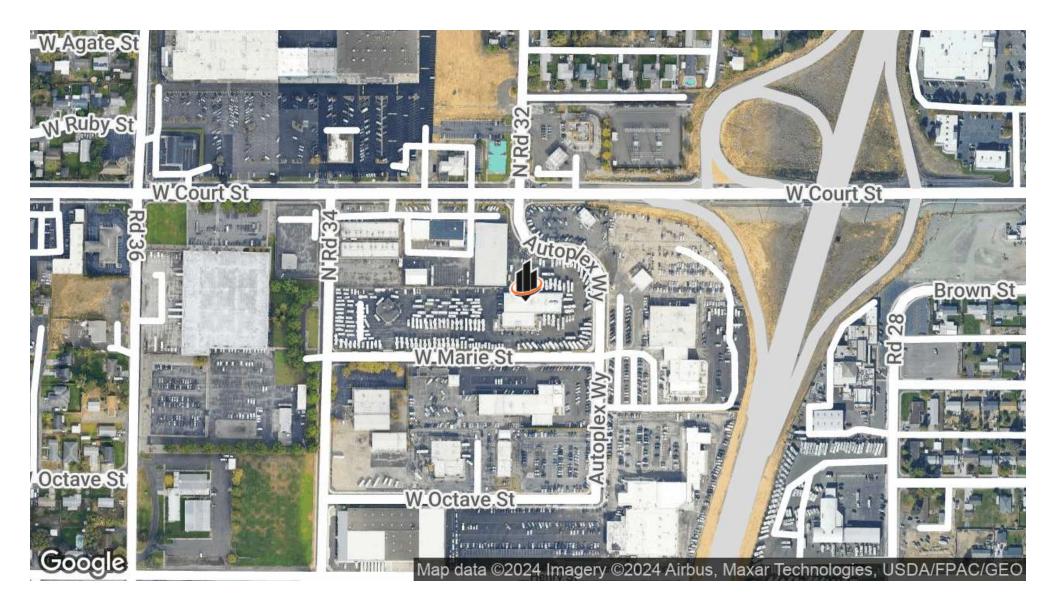

s well as a office that overlooks the warehouse. The total square footage is 13,500 sf +/- there are two 16X12 roll up doors accessing the shop 12 foot 6 inches of clear height. There is a wash bay inside the shop with some equipment that can be negotiated in the deal. The parking lot around the shop portion is partially fenced and available to use. Price is \$11,000 per month plus utilities.

#### PROPERTY HIGHLIGHTS

- Shop/Warehouse in the Pasco Autoplex
- 8,400 sf of shop space
- 13,500 sf total available
- parts department

3203 W MARIE ST | Pasco, WA 99301 SVN | RETTER & COMPANY



### SCOTT SAUTELL









### SCOTT SAUTELL





### SCOTT SAUTELL









## SCOTT SAUTELL

O: 509.430.8986 scott.sautell@svn.com WA #109003

**3203 W MARIE ST** | Pasco, WA 99301

## **LOCATION MAP**



#### SCOTT SAUTELL

O: 509.430.8986 scott.sautell@svn.com WA #109003

3203 W MARIE ST | Pasco, WA 99301 SVN | RETTER & COMPANY

## **DEMOGRAPHICS MAP & REPORT**

| POPULATION           | 0.3 MILES | 0.5 MILES | 1 MILE |
|----------------------|-----------|-----------|--------|
| TOTAL POPULATION     | 670       | 2,837     | 12,419 |
| AVERAGE AGE          | 37        | 35        | 35     |
| AVERAGE AGE (MALE)   | 36        | 35        | 34     |
| AVERAGE AGE (FEMALE) | 37        | 36        | 35     |

# HOUSEHOLDS & INCOME0.3 MILES0.5 MILES1 MILETOTAL HOUSEHOLDS2229274,027# OF PERSONS PER HH33.13.1

| # OF PERSONS PER HH | 3         | 3.1       | 3.1       |
|---------------------|-----------|-----------|-----------|
| AVERAGE HH INCOME   | \$104,060 | \$99,557  | \$88,450  |
| AVERA