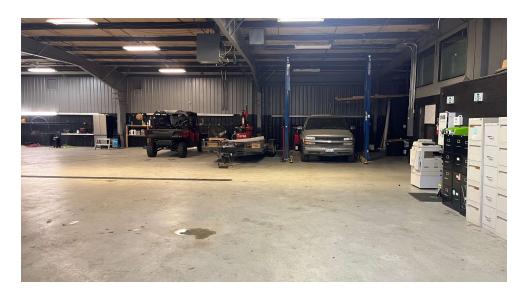

#### **PROPERTY DESCRIPTION**

Shop/Warehouse at the entrance of the Pasco Autoplex for lease. The space was originally built and used as the service department for Simpson Toyota. The shop is 70 feet wide by 120 feet deep. There is a service department entrance, waiting area, parts department, office space on the ground floor as well as a office that overlooks the warehouse. The total square footage is 13,500 sf +/- there are two 16X12 roll up doors accessing the shop 12 foot 6 inches of clear height. There is a wash bay inside the shop with some equipment that can be negotiated in the deal. The parking lot around the shop portion is partially fenced and available to use. Price is \$11,000 per month plus utilities.

#### PROPERTY HIGHLIGHTS

- Shop/Warehouse in the Pasco Autoplex
- 8,400 sf of shop space
- 13,500 sf total available
- parts department

3203 W MARIE ST | Pasco, WA 99301 SVN | RETTER & COMPANY