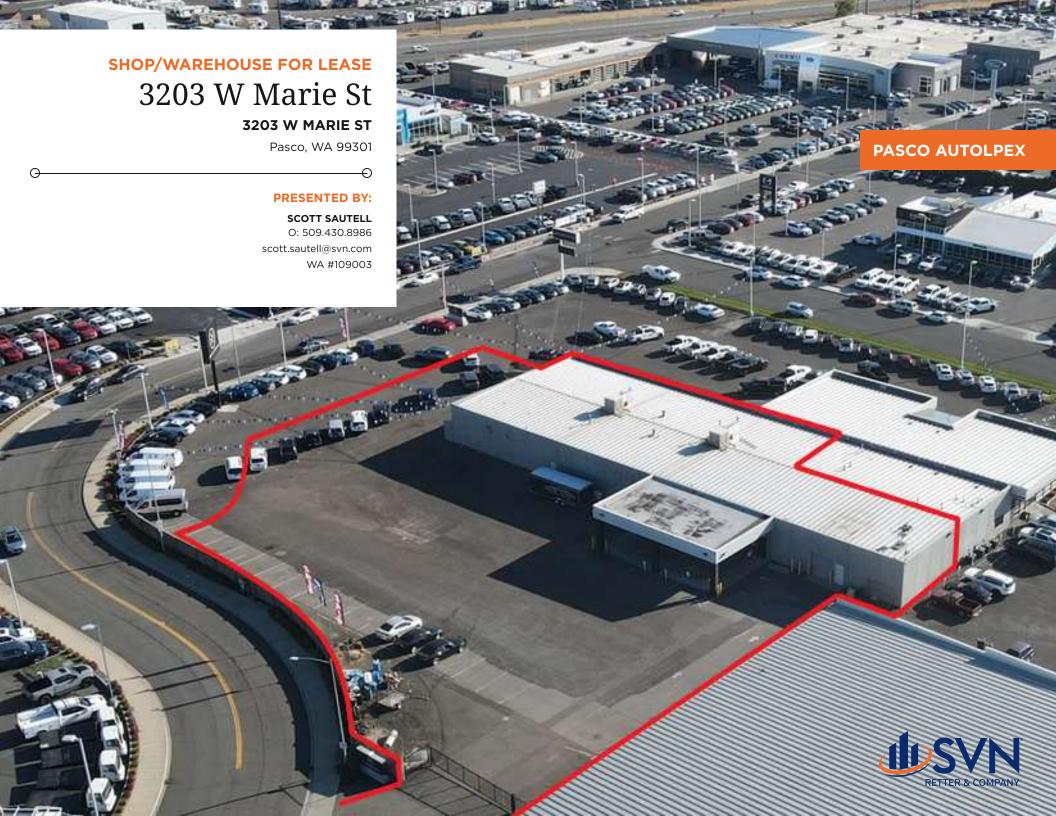

#### **PROPERTY DESCRIPTION**

Shop/Warehouse at the entrance of the Pasco Autoplex for lease. The space was originally built and used as the service department for Simpson Toyota. The shop is 70 feet wide by 120 feet deep. There is a service department entrance, waiting area, parts department, office space on the ground floor as well as a office that overlooks the warehouse. The total square footage is 13,500 sf +/- there are two 16X12 roll up doors accessing the shop 12 foot 6 inches of clear height. There is a wash bay inside the shop with some equipment that can be negotiated in the deal. The parking lot around the shop portion is partially fenced and available to use. Price is \$11,000 per month plus utilities.

#### PROPERTY HIGHLIGHTS

- Shop/Warehouse in the Pasco Autoplex
- 8,400 sf of shop space
- 13,500 sf total available
- parts department

3203 W MARIE ST | Pasco, WA 99301 SVN | RETTER & COMPANY