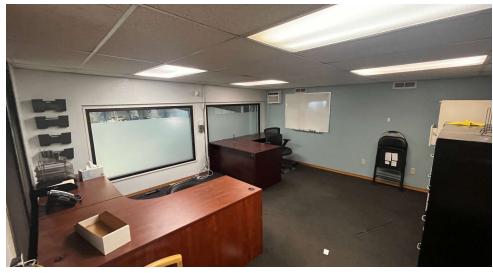

#### **PROPERTY DESCRIPTION**

Shop/Warehouse at the entrance of the Pasco Autoplex for lease. The space was originally built and used as the service department for Simpson Toyota. The shop is 70 feet wide by 120 feet deep. There is a service department entrance, waiting area, parts department, office space on the ground floor as well as a office that overlooks the warehouse. The total square footage is 13,500 sf +/- there are two 16X12 roll up doors accessing the shop 12 foot 6 inches of clear height. There is a wash bay inside the shop with some equipment that can be negotiated in the deal. The parking lot around the shop portion is partially fenced and available to use. Price is \$11,000 per month plus utilities.