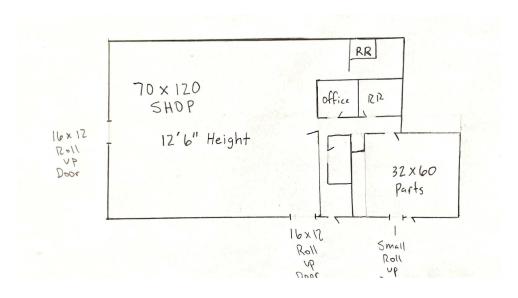

#### **PROPERTY DESCRIPTION**

Shop/Warehouse at the entrance of the Pasco Autoplex for lease. The space was originally built and used as the service department for Simpson Toyota. The shop is 70 feet wide by 120 feet deep. There is a service department entrance, waiting area, parts department, office space on the ground floor as well as a office that overlooks the warehouse. The total square footage is 13,500 sf +/- there are two 16X12 roll up doors accessing the shop 12 foot 6 inches of clear height. There is a wash bay inside the shop with some equipment that can be negotiated in the deal. The parking lot around the shop portion is partially fenced and available to use. Price is \$11,000 per month plus utilities.

#### PROPERTY HIGHLIGHTS

- Shop/Warehouse in the Pasco Autoplex
- 8,400 sf of shop space
- 13,500 sf total available
- parts department

3203 W MARIE ST | Pasco, WA 99301 SVN | RETTER & COMPANY