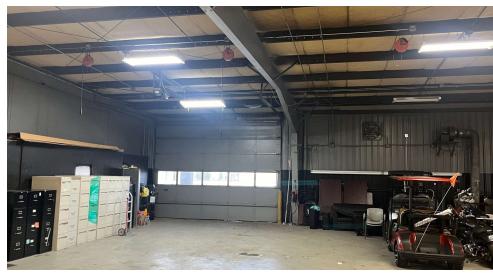

#### **PROPERTY DESCRIPTION**

Shop/Warehouse at the entrance of the Pasco Autoplex for lease. The space was originally built and used as the service department for Simpson Toyota. The shop is 70 feet wide by 120 feet deep. There is a service department entrance, waiting area, parts department, office space on the ground floor as well as a office that overlooks the warehouse. The total square footage is 13,500 sf +/- there are two 16X12 roll up doors accessing the shop 12 foot 6 inches of clear height. There is a wash bay inside the shop with some equipment that can be negotiated in the deal. The parking lot around the shop portion is partially fenced and available to use. Price is \$11,000 per month plus utilities.