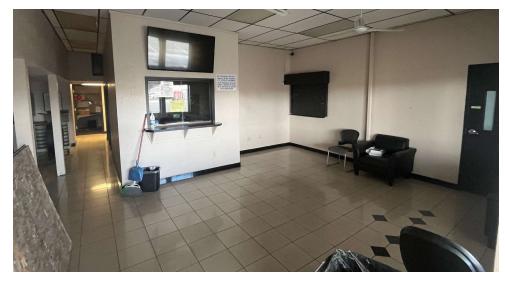

#### **PROPERTY DESCRIPTION**

Shop/Warehouse at the entrance of the Pasco Autoplex for lease. The space was originally built and used as the service department for Simpson Toyota. The shop is 70 feet wide by 120 feet deep. There is a service department entrance, waiting area, parts department, office space on the ground floor as well as a office that overlooks the warehouse. The total square footage is 13,500 sf +/- there are two 16X12 roll up doors accessing the shop 12 foot 6 inches of clear height. There is a wash bay inside the shop with some equipment that can be negotiated in the deal. The parking lot around the shop portion is partially fenced and available to use. Price is \$11,000 per month plus utilities.