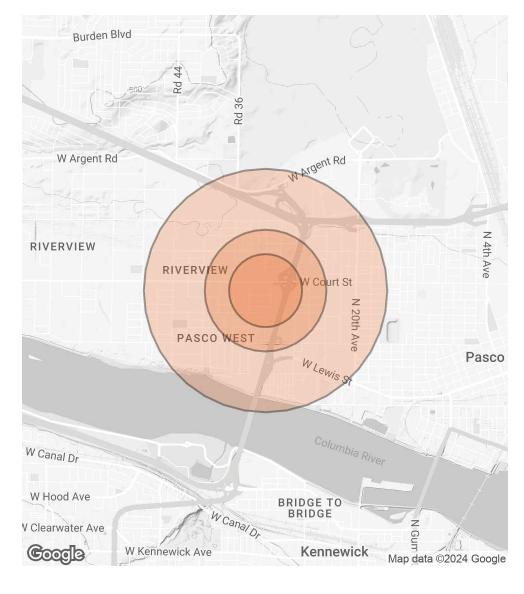

## **DEMOGRAPHICS MAP & REPORT**

| POPULATION           | 0.3 MILES | 0.5 MILES | 1 MILE |
|----------------------|-----------|-----------|--------|
| TOTAL POPULATION     | 670       | 2,837     | 12,419 |
| AVERAGE AGE          | 37        | 35        | 35     |
| AVERAGE AGE (MALE)   | 36        | 35        | 34     |
| AVERAGE AGE (FEMALE) | 37        | 36        | 35     |

# HOUSEHOLDS & INCOME0.3 MILES0.5 MILES1 MILETOTAL HOUSEHOLDS2229274,027# OF PERSONS PER HH33.13.1

| # OF PERSONS PER HH | 3         | 3.1       | 3.1       |
|---------------------|-----------|-----------|-----------|
| AVERAGE HH INCOME   | \$104,060 | \$99,557  | \$88,450  |
| AVERAGE HOUSE VALUE | \$347,485 | \$376,333 | \$337,137 |

Demographics data derived from AlphaMap