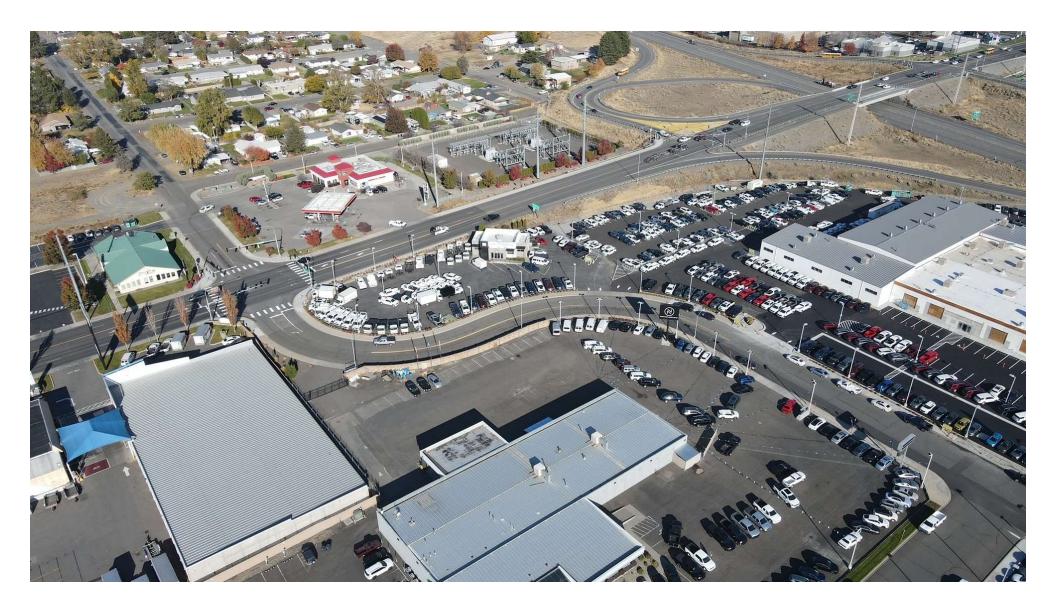

#### **PROPERTY DESCRIPTION**

Shop/Warehouse at the entrance of the Pasco Autoplex for lease. The space was originally built and used as the service department for Simpson Toyota. The shop is 70 feet wide by 120 feet deep. There is a service department entrance, waiting area, parts department, office space on the ground floor as well as a office that overlooks the warehouse. The total square footage is 13,500 sf +/- there are two 16X12 roll up doors accessing the shop 12 foot 6 inches of clear height. There is a wash bay inside the shop with some equipment that can be negotiated in the deal. The parking lot around the shop portion is partially fenced and available to use. Price is \$11,000 per month plus utilities.