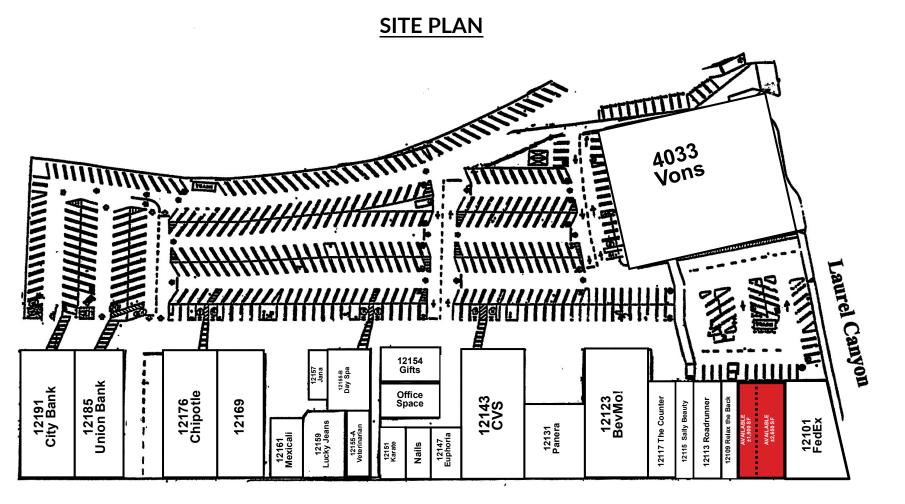

### **PROPERTY FEATURES**

- ±1,900 SF existing plumbed nail salon available for lease
- ±2,650 SF former Pizza Rev restaurant available for lease
  - 18' high ceiling environment
  - Polished concrete floors
- Polished concrete floors
- Excellent for retail, restaurant, banking, credit union, showroom tenants, and salon-related tenants (no fitness)

### **AREA AMENITIES**

- Close proximity to the 101 Freeway
- Neighboring tenants include Panera Bread, Bevmo, Starbucks, Lululemon, Urban Outfitters, The Counter Burger, Relax the Back, Road Runner Sports, Joans on Third, Alfred Coffee, and more