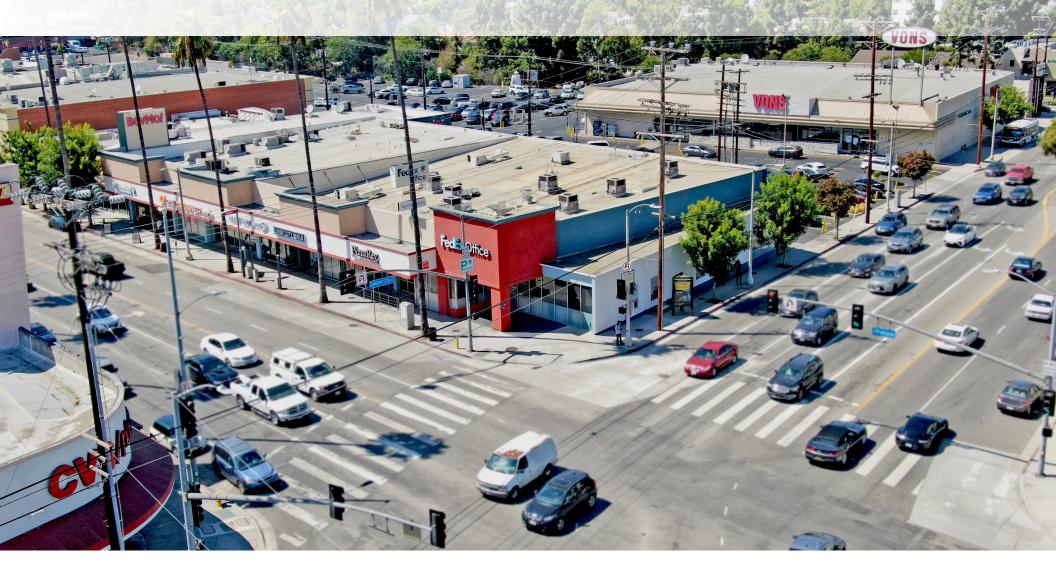

12101-12117 VENTURA BLVD., STUDIO CITY, CA 91604

### **AREA AMENITIES**

- Close proximity to the 101 Freeway
- Neighboring tenants include Panera Bread, Bevmo, Starbucks, Lululemon, Urban Outfitters, The Counter Burger, Relax the Back, Road Runner Sports, Joans on Third, Alfred Coffee, and more

| DEMOS          | 1 mile               | 3 mile    | 5 mile    |
|----------------|----------------------|-----------|-----------|
| Population     | 27,399               | 223,120   | 600,168   |
| Avg. HH Income | \$102,136            | \$141,824 | \$144,727 |
| Daytime Pop.   | 22,909               | 185,028   | 496,441   |
| Traffic Count  | ±78,184 cars per day |           |           |