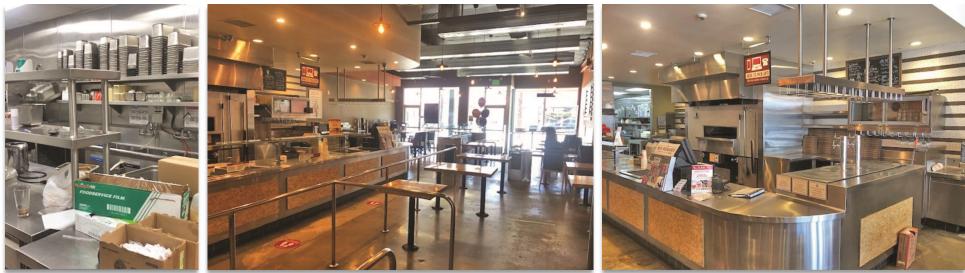

### Suite 12103 | ±2,650 SF Former Pizza rev restaurant

- Turn key restaurant
- Hood, walk in refrigerator and fixtures
- Wine and beer license deliverable
- 18' high ceiling environment
- Polished concrete floors