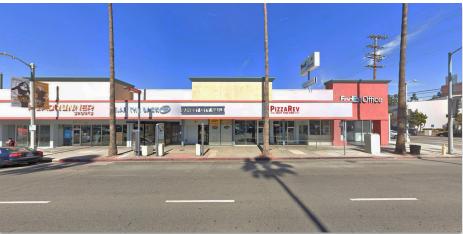

### **PROPERTY FEATURES**

- ±1,900 SF existing plumbed nail salon available for lease
- ±2,650 SF former Pizza Rev restaurant available for lease
  - 18' high ceiling environment
  - Polished concrete floors
- Polished concrete floors
- Excellent for retail, restaurant, banking, credit union, showroom tenants, and salon-related tenants (no fitness)

### **AREA AMENITIES**

- Close proximity to the 101 Freeway
- Neighboring tenants include Panera Bread, Bevmo, Starbucks, Lululemon, Urban Outfitters, The Counter Burger, Relax the Back, Road Runner Sports, Joans on Third, Alfred Coffee, and more