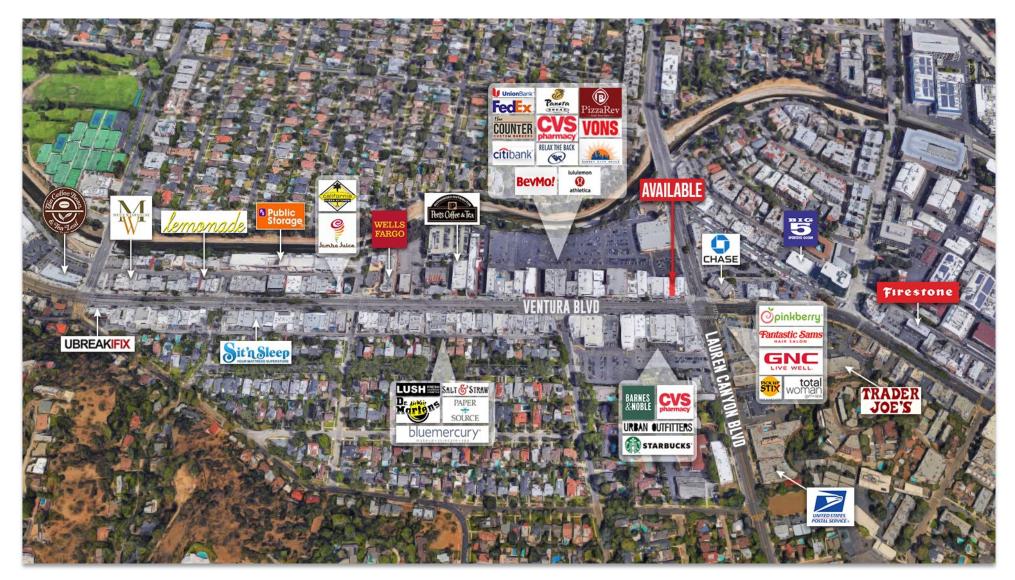

### **AREA AMENITIES**

- Close proximity to the 101 Freeway
- Neighboring tenants include Panera Bread, Bevmo, Starbucks, Lululemon, Urban Outfitters, The Counter Burger, Relax the Back, Road Runner Sports, Joans on Third, Alfred Coffee, and more