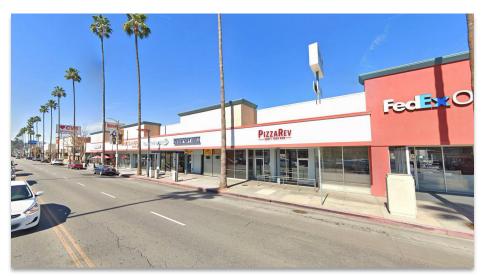

### **PROPERTY FEATURES**

- ±1,900 SF existing plumbed nail salon available for lease
- ±2,650 SF former Pizza Rev restaurant available for lease
  - 18' high ceiling environment
  - Polished concrete floors
- Polished concrete floors
- Excellent for retail, restaurant, banking, credit union, showroom tenants, and salon-related tenants (no fitness)

### **AREA AMENITIES**

- Close proximity to the 101 Freeway
- Neighboring tenants include Panera Bread, Bevmo, Starbucks, Lululemon, Urban Outfitters, The Counter Burger, Relax the Back, Road Runner Sports, Joans on Third, Alfred Coffee, and more