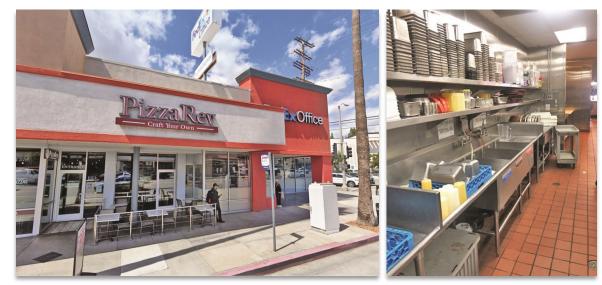

### Suite 12103 | ±2,650 SF Former Pizza rev restaurant

- Turn key restaurant
- Hood, walk in refrigerator and fixtures
- Wine and beer license deliverable
- 18' high ceiling environment
- Polished concrete floors