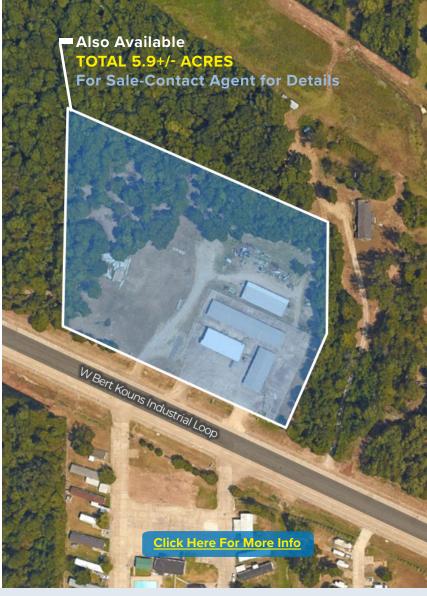

## CLICK HERE FOR MORE LISTING INFORMATION

In addition to the 2.43 acre tract, there are an additional 3.47 +/- acres available for sale totaling 5.9 +/- acres. Contact agent for more details or click here.