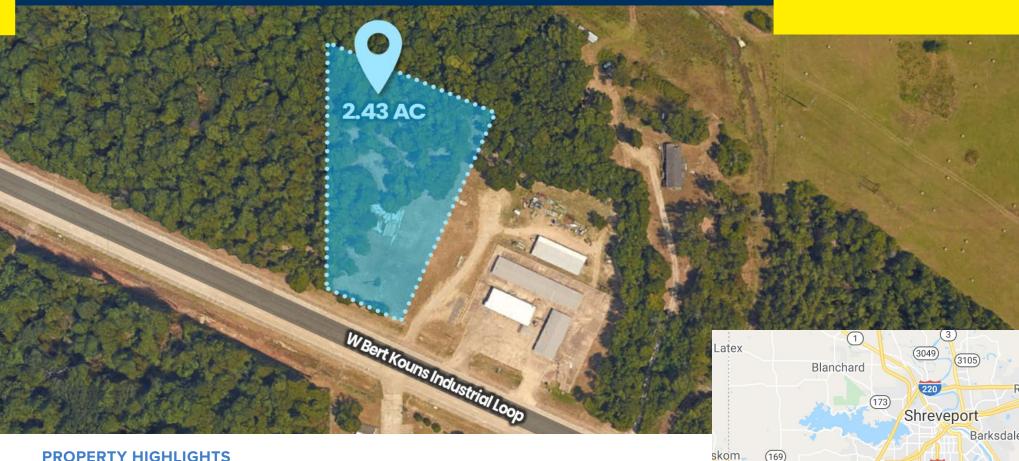

## **PROPERTY HIGHLIGHTS**

- Ideally Located on West Bert Kouns Industrial
- 20 Minute Drive from Texas State Line
- Close Proximity to I-20

### **LOCATION OVERVIEW**

Ideally located right off West Bert Kouns Industrial Loop, this property is just west of Mansfield Road and south of W 70th Street. It's in close proximity to Interstate 20 and LA InnerLoop 3132 and less than a twenty-minute drive from the Louisiana Texas State Line.

### PROPERTY OVERVIEW

2.43 Acres Gross Land Area: \$150,000 Sale Price: \$61,728 / Acre Unit Price: Tax ID/APN: 161502000003800

C-3 Zoning:

Property contains approximately 2.43 acres subject to surveying and subdividing. Approximately 150' frontage on Bert Kouns Industrial Loop.