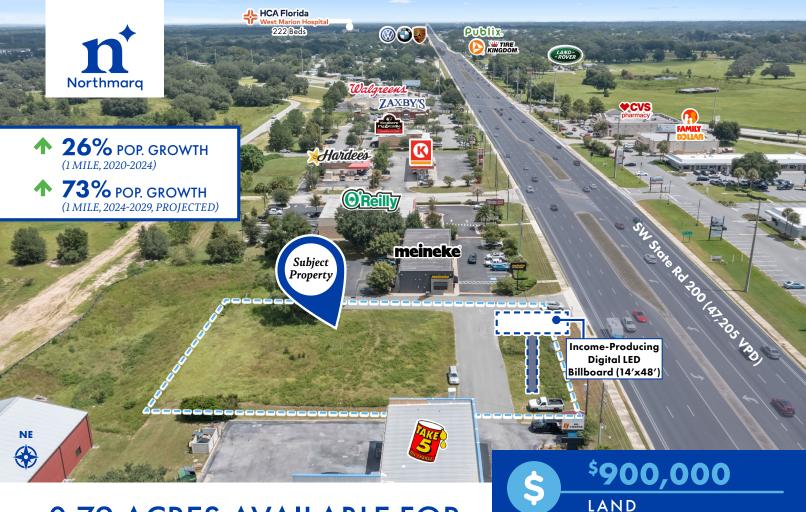

# 0.79 ACRES AVAILABLE FOR DEVELOPMENT

6195 SW State Road 200 | Ocala, FL 34476

Shovel-Ready Parcel - ±0.79-acre parcel

Stellar Demographics and Growth - 26% from 2020 to 2024 (1-mi pop)

\$1,300,000

LAND + BILLBOARD

Option to Acquire Land With or Without Billboard Sign Lease

Major Retail Corridor - CVS Pharmacy, Walgreens, MedOne Urgent Care, Circle K, Meineke, etc.

High-Traffic Corridor - SW State Road 200 (47,205+ VPD)

Ocala Growth Factor - #4 fastest-growing metro in the US