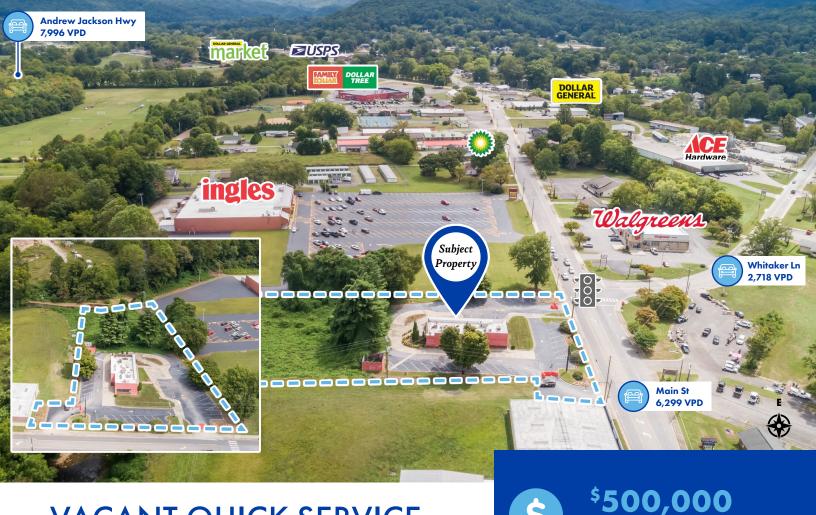

# VACANT QUICK SERVICE RESTAURANT

5 Main Street | Andrews, North Carolina 28901

**Attractive Retrofit Economics** 

**Destination Retail Trade Area** 

**Drive-Thru Window** 

Lack of Quick Service Restaurants Within 10 Miles

VACANT BUILDING

\$149.12 PPSF (bldg), \$7.22 PPSF (land)

**Neighboring Major Retailers** 

Easy Access to the Property