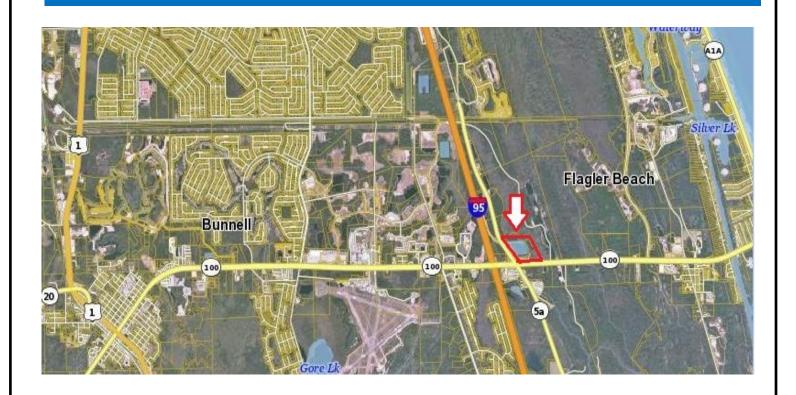

#### **Site Location**

#### **Property Features**

- Pad Ready sites with utilities available
- Located less than 1 mile east of I-95
- Zoning: COM-3
- Intersection of SR 100 and Old Kings Road
- Landscaped corner with full interior access roads
- Develop as retail/restaurant/hotel
- Versatile Option for medical office with lake frontage