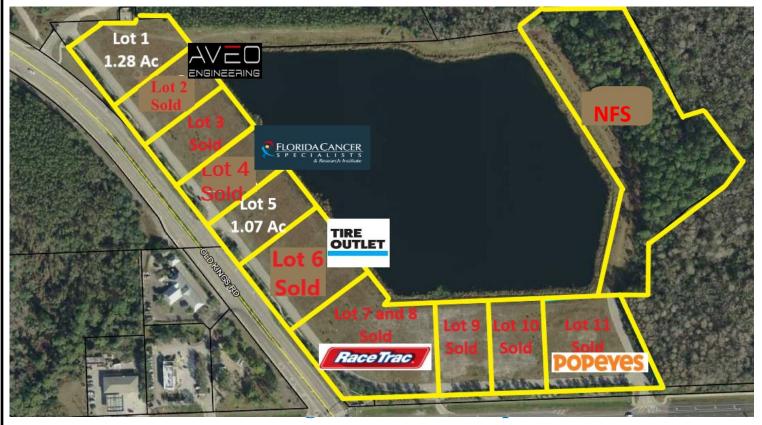

### Kings Pointe Area Retail Site Map Palm Coast, Florida 32137

#### **Available Parcels**

| Parcel | Size              | Price     |
|--------|-------------------|-----------|
| Lot 1  | 1.28 Acres        | \$715,000 |
| Lot 5  | <b>1.07 Acres</b> | \$650,000 |