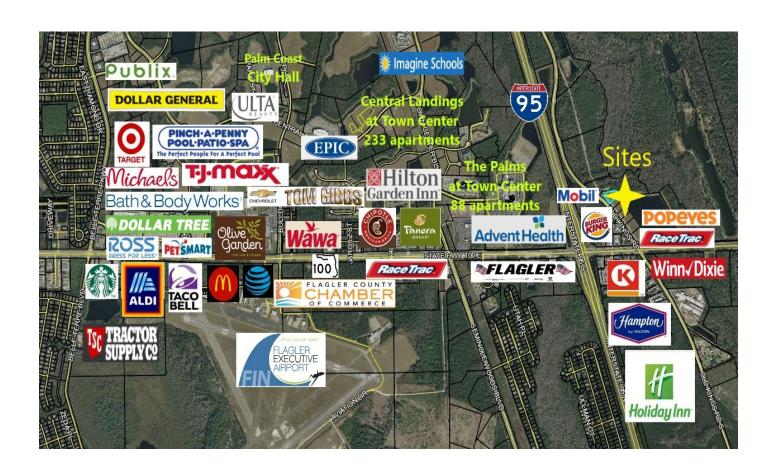

h utilities available
- Located less than 1 mile east of I-95
- Zoning: COM-3
- Intersection of SR 100 and Old Kings Road
- Landscaped corner with full interior access roads
- Develop as retail/restaurant/hotel
- Versatile Option for medical office with lake frontage

#### **Demographic Data**

Population County: 110,510

Median Income: \$ 61,973

**Traffic counts:** 

**State Rd 100: 27,500 AADT** 

Old Kings Rd N: 5,800 AADT

Old Kings Rd S: 4,855 AADT



# Kings Pointe Site location and Pricing Palm Coast, Florida 32137



#### **Available Parcels**

| Parcel | Size              | Price     |
|--------|-------------------|-----------|
| Lot 1  | 1.28 Acres        | \$715,000 |
| Lot 5  | <b>1.07 Acres</b> | \$650,000 |



### Kings Pointe Area Retail Site Map Palm Coast, Florida 32137



#### **Contact:**

Margaret Sheehan-Jones, CCIM

Email: Margaret@margaretsheehan.com Phone: 386-931-0488

Gail Cosgrove, Broker Associate

Email: gailcosgrove22@gmail.com Phone: 303 888 4983