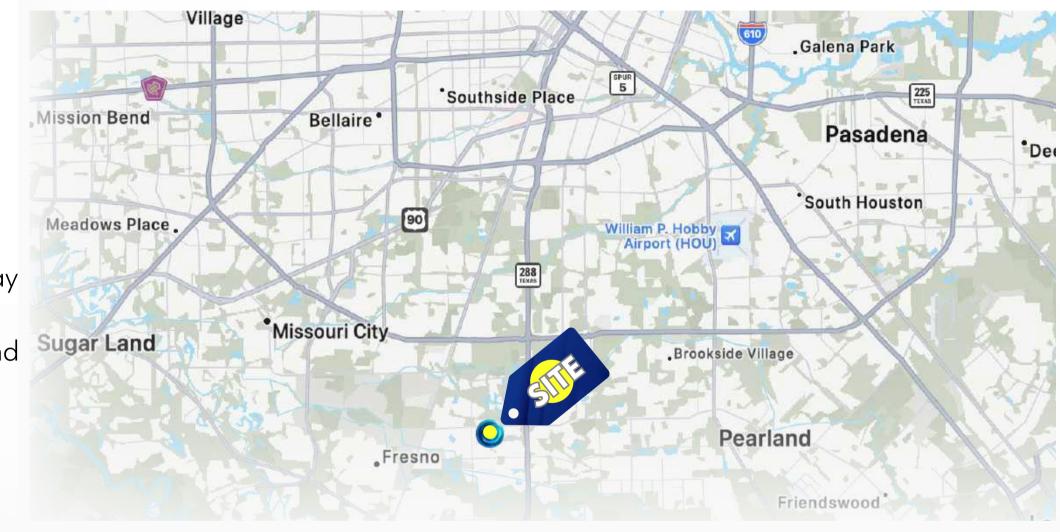

### **HIGHLIGHTS**

- Prime location in Pearland on Broadway near Highway 288
- Up to 7,729 SF contiguous space located on the 2nd floor building.
- New construction ready for customisation.
- High quality build with elevator.
- Generous parking and competitively priced.
- Would suit gym, martial arts, medical, professional use.

# **DEMOGRAPHICS**

Population Median HH Income Population Growth '23-'28

#### 1 mile

| 14,199    |  |
|-----------|--|
| \$113,690 |  |

17.92%

#### 3 mile

73,882 \$113,674 14.99%