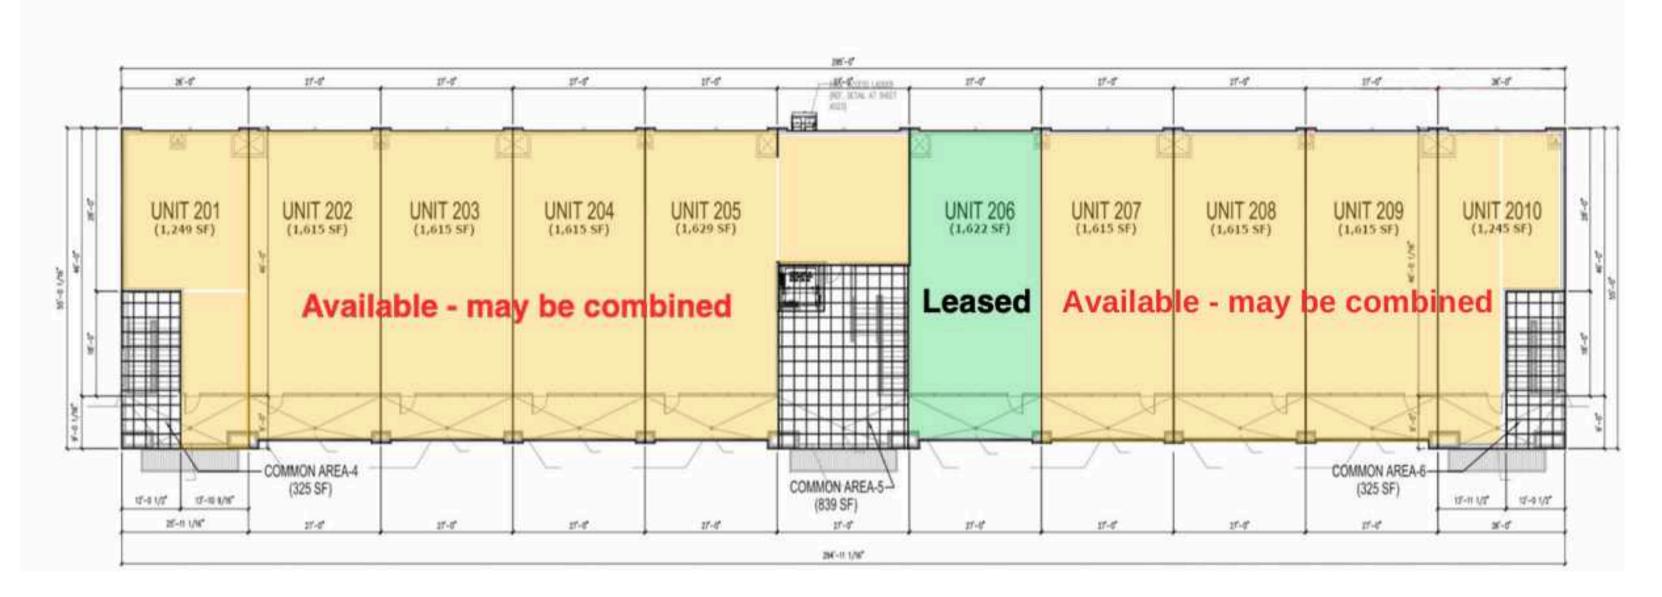

Dr Pearland TX 77584

# **UNIT SIZE**

7,729 Sq. Ft.

# PRICE

Call broker for pricing

### **HIGHLIGHTS**

- Prime location in Pearland on Broadway near Highway 288
- Up to 7,729 SF contiguous space located on the 2nd floor building.
- New construction ready for customisation.
- High quality build with elevator.
- Generous parking and competitively priced.
- Would suit gym, martial arts, medical, professional use.

# **TRAFFIC COUNTS**

West Brodway Street 44,770 VPD State Hwy 288 38,487VPD



# **DEMOGRAPHICS**

Population Median HH Income Population Growth '23-'28

#### 1 mile

| 14,199    |  |
|-----------|--|
| \$113,690 |  |

17.92%

#### 3 mile

73,882 \$113,674 14.99%

### 2941 Broadway Bend Dr Pearland TX 77584





#### 2941 Broadway Bend Dr Pearland TX 77584

### **SITE PLAN**





# 2941 Broadway Bend Dr Pearland TX 77584

# 2941 Broadway Bend Dr Pearland TX 77584



#### **DNIEL MYERS 281-339-9888**

#### **APEXREALTORS.COM** @apexrealtors 🖂 dmyers@apexrealtors.com

5444 WESTHEIMER RD. SUITE 1620, **HOUSTON TX, 77056**