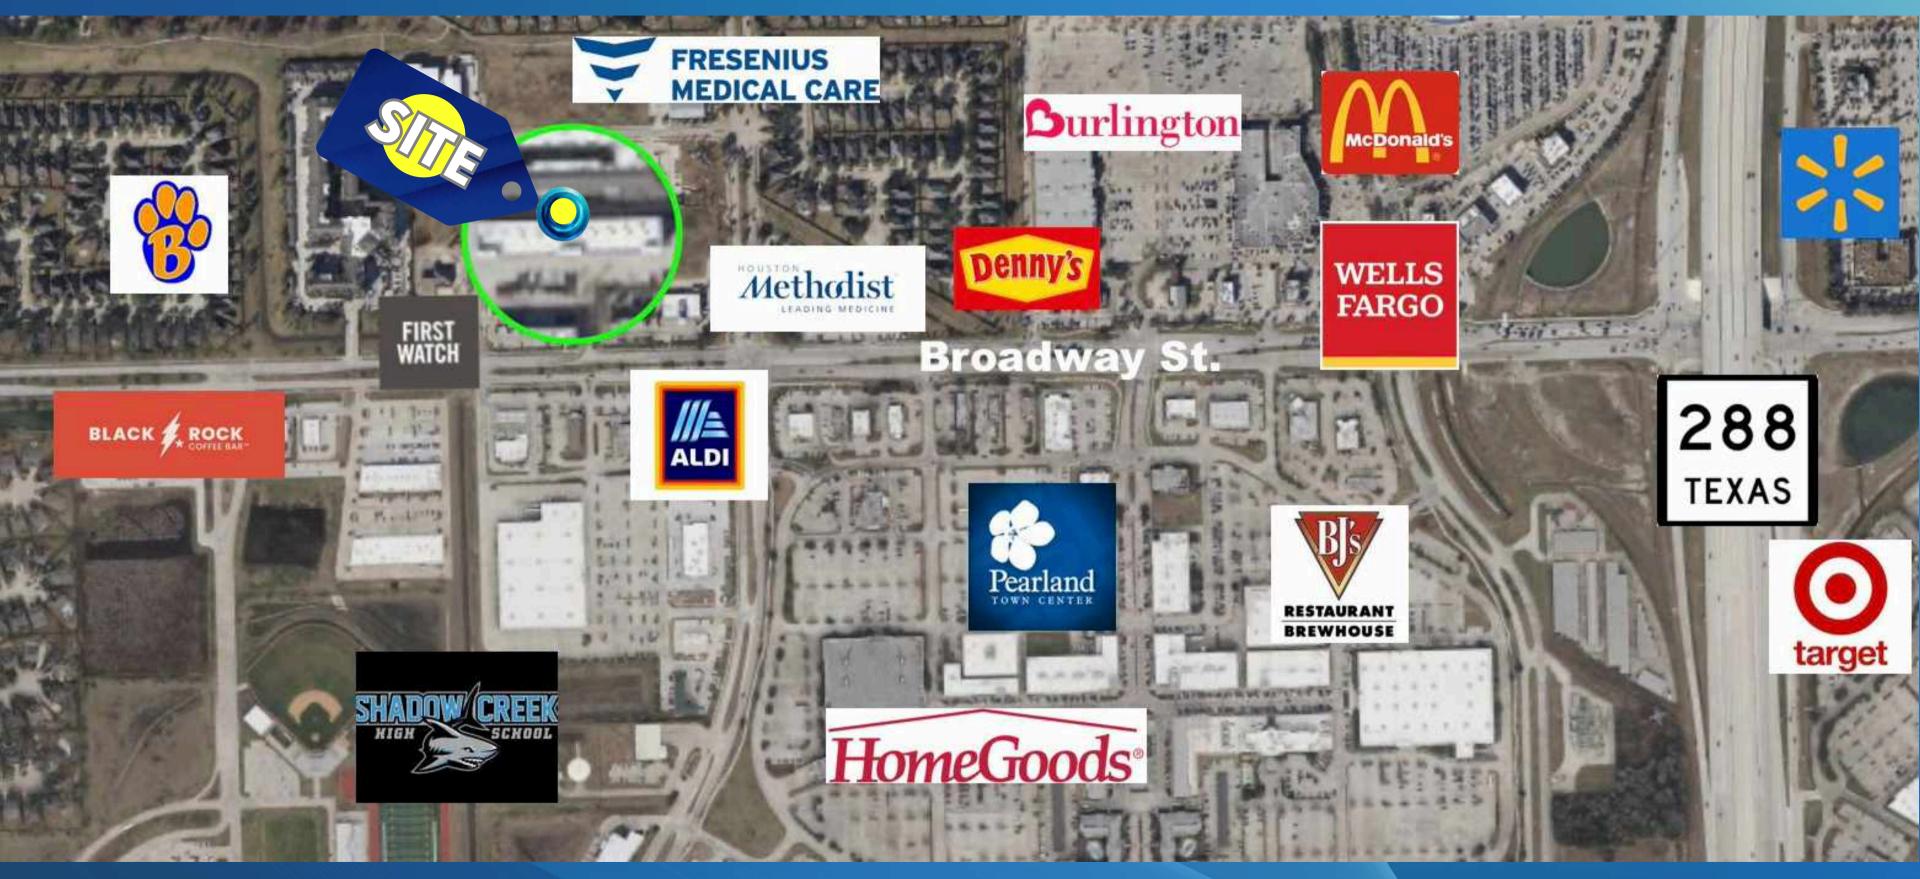

### **HIGHLIGHTS**

- Prime location in Pearland on Broadway near Highway 288
- Up to 7,729 SF contiguous space located on the 2nd floor building.
- New construction ready for customisation.
- High quality build with elevator.
- Generous parking and competitively priced.
- Would suit gym, martial arts, medical, professional use.

# **TRAFFIC COUNTS**

West Brodway Street 44,770 VPD State Hwy 288 38,487VPD