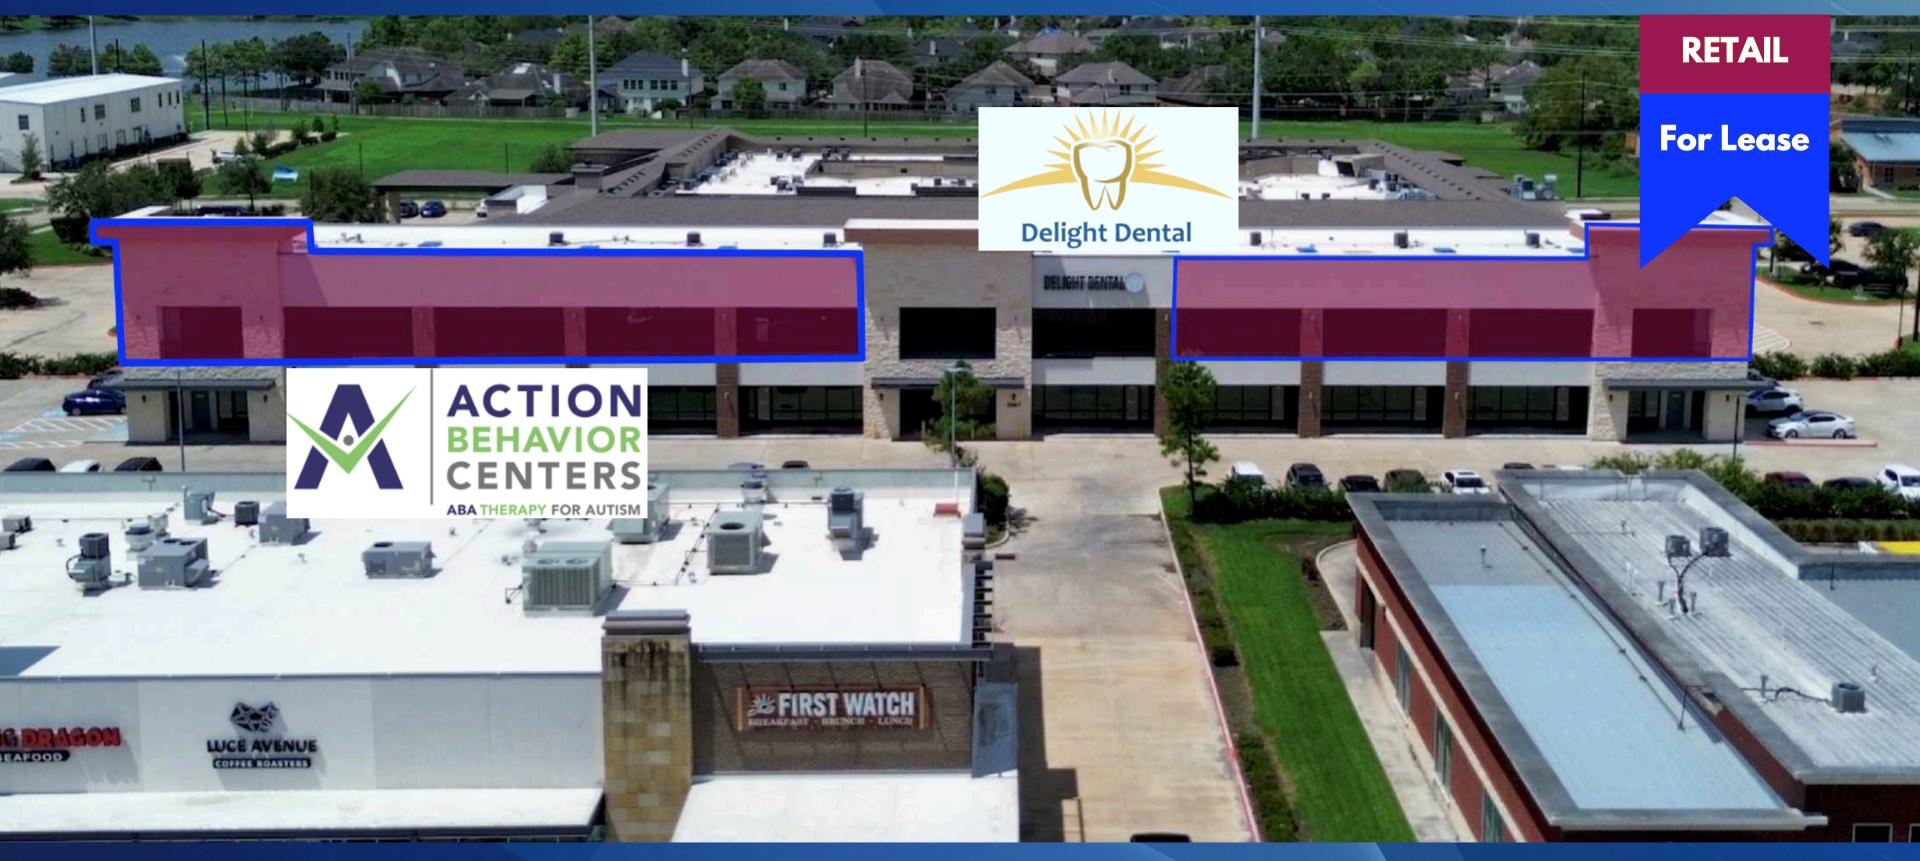

### **HIGHLIGHTS**

- Prime location in Pearland on Broadway near Highway 288
- Up to 7,729 SF contiguous space located on the 2nd floor building.
- New construction ready for customisation.
- High quality build with elevator.
- Generous parking and competitively priced.
- Would suit gym, martial arts, medical, professional use.

# 2941 Broadway Bend Dr Pearland TX 77584