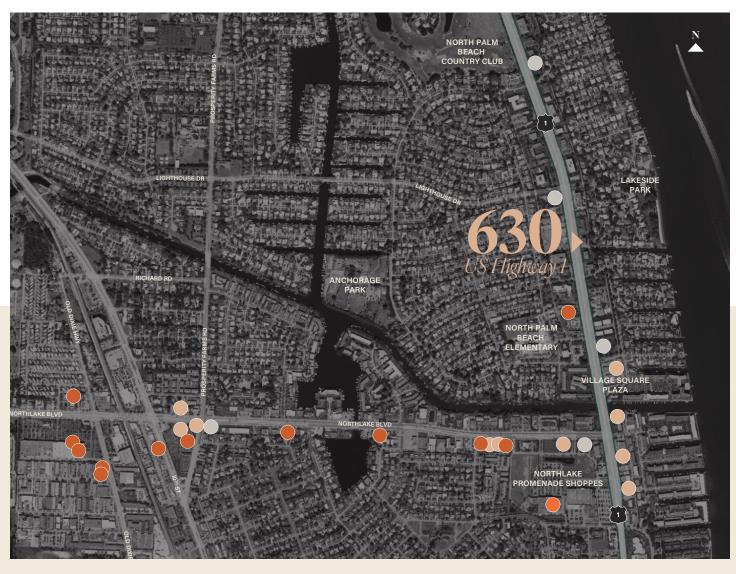

## DEMOGRAPHICS

2024

|                          | 1 MILE    | 3 MILES   | 5 MILES   |
|--------------------------|-----------|-----------|-----------|
| BUSINESSES               | 1,021     | 6,585     | 11,723    |
| EMPLOYEES                | 5,300     | 51,201    | 107,470   |
| POPULATION               | 8,384     | 72,786    | 149,890   |
| MEDIAN AGE               | 51        | 46        | 45        |
| HOUSEHOLDS               | 4,054     | 31,756    | 62,996    |
| AVERAGE HOUSEHOLD INCOME | \$126,316 | \$119,372 | \$127,981 |