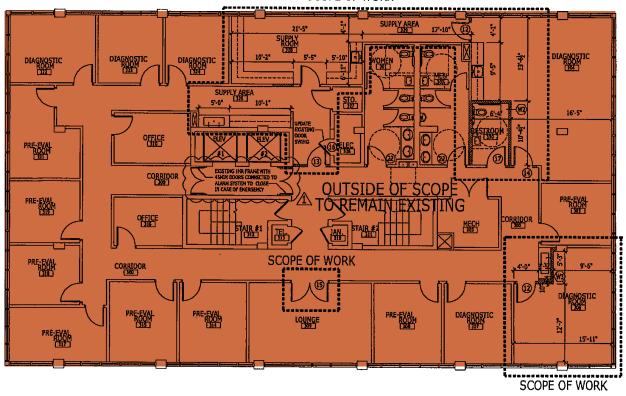

## **FLOORPLAN**

630 US HIGHWAY 1

#### SCOPE OF WORK

5,800 sf

*Suite 300* 

5,800 SF OFFICE SPACE FOR SUBLEASE