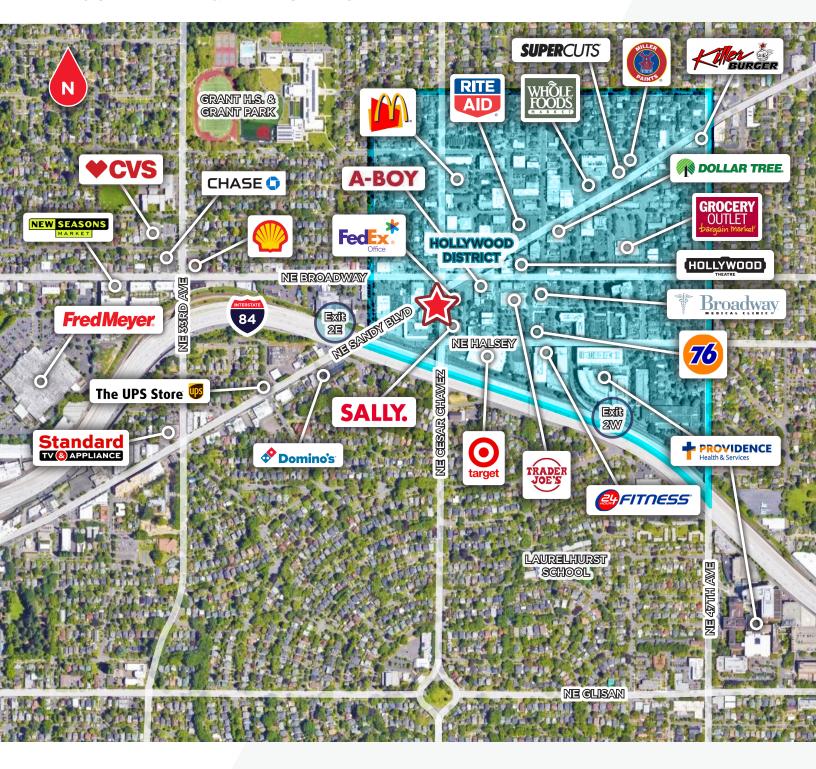

#### **MAJOR RETAIL & EMPLOYERS**

Zoning: CM3 Commercial Mixed Use

Land Use: Retail, Office, Residential

Turn Key Owner / User Potential

- Opportunity for Single Tenant or Demised Suites
- High Exposure Location in the Hollywood
- Large Fenced 19 Stall Parking Lot (16 available)
- ± 24k ADT on Sandy / ± 11k ADT on 39th
- I-84 Access: Exit 2 On/Off Ramps within 0.2 Miles
- Nearby Retail: Whole Foods, Trader Joe's, New Seasons, Grocery Outlet, Fred Meyer & more