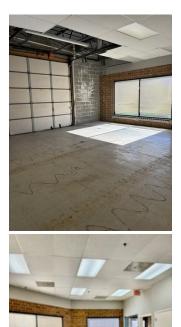

## 30W260 Butterfield Road 201

\$1950 PER MONTH RENT

- OFFICE/WAREHOUSE FLEX SPACE
- LARGE WAREHOUSE W/OVERHEAD DOOR
- 2 BATHROOMS
- ADDITIONAL OFFICE SPACE CAN BE
- CONVERTED TO WAREHOUSE SPACE

GREAT FLEX SPACE OFFERS OFFICE/WAREHOUSE LAYOUT. EXCELLENT LOCATION ON BUTTERFIELD ROAD JUST OFF OF ROUTE 59. EASY ACCESS TO I88 WITHIN A FEW BLOCKS FROM THIS ROUTE 59 AND BUTTERFIELD RD. LOCATION. THIS END UNIT ALLOWS FOR PLENTY OF NATURAL LIGHT WITH MORE WINDOWS THAN OTHER INTERIOR UNITS. QUIET AREA THAT FEATURES OFFICE/WAREHOUSE CONDOS WITH EXTERIOR LIGHTING THROUGHOUT THE DEVELOPMENT. THIS UNIT HAS BEEN UPDATED WITH CENTRAL AIR CONDITIONING