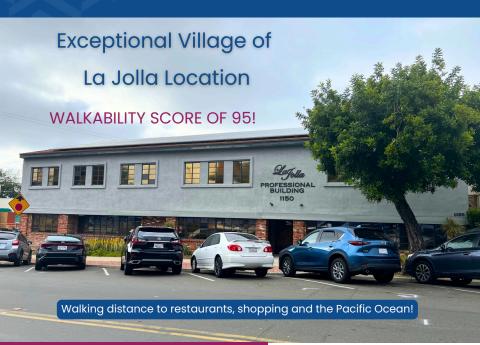

#### **Neighborhood Summary**

- Area tenants include
   Herringbone Restaurant,
   George's Ocean Terrace, La
   Jolla Sports Club, Prana Yoga.
- Free street parking
- Cultural environment including
   The Lot—La Jolla, many
   museums, galleries.