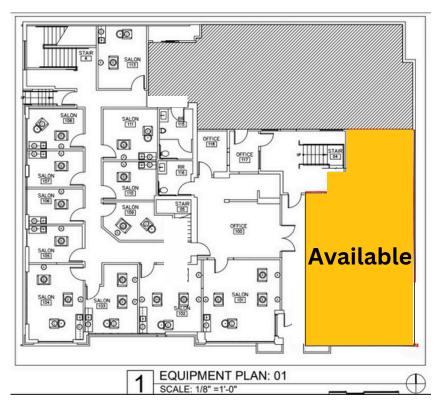

### FLOOR PLAN - FIRST FLOOR

Approximately 1,300 sq.ft. at the rate of \$3.50 psf + utilities

1150 Silverado Street La Jolla, CA 92037

"Todd is an extremely professional Realtor that has helped clients of mine find commercial properties. Whenever I send a client his way, I know that they will be very well taken care of and I get nothing but rave reviews. I highly recommend Todd!" - Alan Cox