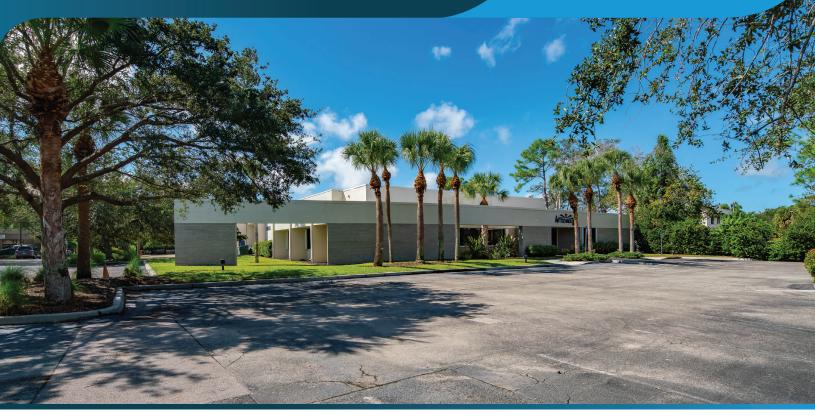

## **FOR SALE OR LEASE**

18,600 SF INDUSTRIAL WAREHOUSE SPACE

2884 S HORSESHOE DRIVE, UNIT 105, NAPLES, FL 34104

**AVAILABLE:** 13,610 SF Warehouse

1,600 SF Mezzanine

3,390 SF Office **18,600 SF Total** 

LEASE RATE: \$19.50 / SF NNN

## **PROPERTY FEATURES**

- Concrete Block Construction
- Fully Air-Conditioned Office & Warehouse
- One (1) Grade-Level Door
- Situated on 1.73 AC
- 16' Clear Height
- Located in Collier Park of Commerce
- Just North of the Naples Municipal Airport in Collier County