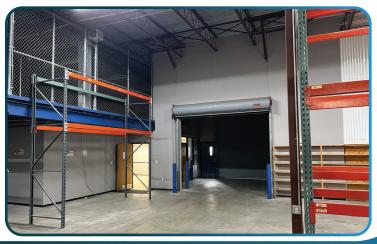

## **FOR SALE OR LEASE**

18,600 SF INDUSTRIAL WAREHOUSE SPACE

2884 S HORSESHOE DRIVE, UNIT 105, NAPLES, FL 34104

**AVAILABLE:** 13,610 SF Warehouse

1,600 SF Mezzanine

3,390 SF Office **18,600 SF Total** 

LEASE RATE: \$19.50 / SF NNN

## **PROPERTY FEATURES**

- Concrete Block Construction
- Fully Air-Conditioned Office & Warehouse
- One (1) Grade-Level Door
- Situated on 1.73 AC
- 16' Clear Height
- Located in Collier Park of Commerce
- Just North of the Naples Municipal Airport in Collier County