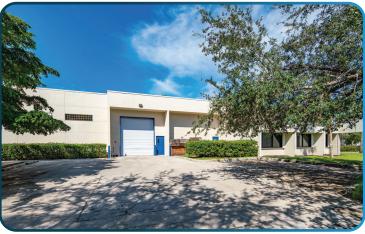

## **FOR SALE OR LEASE**

18,600 SF INDUSTRIAL WAREHOUSE SPACE

2884 S HORSESHOE DRIVE, UNIT 105, NAPLES, FL 34104

**AVAILABLE:** 13,610 SF Warehouse

1,600 SF Mezzanine

3,390 SF Office **18,600 SF Total** 

LEASE RATE: \$19.50 / SF NNN

## **18,600 SF INDUSTRIAL WAREHOUSE SPACE**

2884 S HORSESHOE DRIVE, UNIT 105, NAPLES, FL 34104