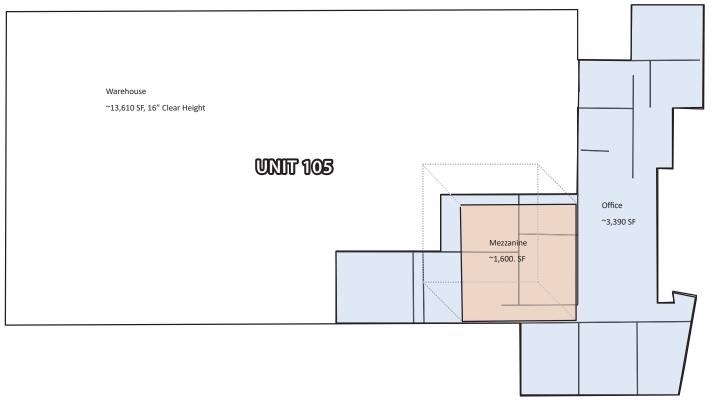

## **FOR SALE OR LEASE**

18,600 SF INDUSTRIAL WAREHOUSE SPACE

2884 S HORSESHOE DRIVE, UNIT 105, NAPLES, FL 34104

**AVAILABLE:** 13,610 SF Warehouse

1,600 SF Mezzanine

3,390 SF Office **18,600 SF Total** 

LEASE RATE: \$19.50 / SF NNN

## **PROPERTY FEATURES**

- Concrete Block Construction
- Fully Air-Conditioned Office & Warehouse
- One (1) Grade-Level Door
- Situated on 1.73 AC
- 16' Clear Height
- Located in Collier Park of Commerce
- Just North of the Naples Municipal Airport in Collier County