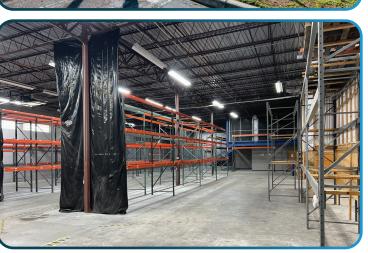

## **FOR SALE OR LEASE**

18,600 SF INDUSTRIAL WAREHOUSE SPACE

2884 S HORSESHOE DRIVE, UNIT 105, NAPLES, FL 34104

**AVAILABLE:** 13,610 SF Warehouse

1,600 SF Mezzanine

3,390 SF Office **18,600 SF Total** 

LEASE RATE: \$19.50 / SF NNN

## **PROPERTY FEATURES**

- Concrete Block Construction
- Fully Air-Conditioned Office & Warehouse
- One (1) Grade-Level Door
- Situated on 1.73 AC
- 16' Clear Height
- Located in Collier Park of Commerce
- Just North of the Naples Municipal Airport in Collier County