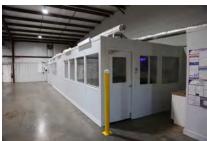

## **Property Details:**

- 4,950 SF Unit: \$9.50/SF NNN
- 3,300 SF Unit: \$11.00/SF NNN
- (2) 1,650 SF Units: \$11.50/SF NNN
- 18' clear height
- 12'x14' Drive-In Doors
- Fully Conditioned Office Space and Bathroom
- Small Kitchenette Area (4,950 SF Space)
- LED Lighting
- Racks Included
- Less than 1 Mile from I-85 exit