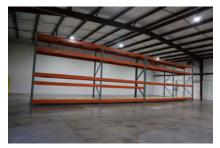

## **Property Details:**

- 4,950 SF Unit: \$9.50/SF NNN
- 3,300 SF Unit: \$11.00/SF NNN
- (2) 1,650 SF Units: \$11.50/SF NNN
- 18' clear height
- 12'x14' Drive-In Doors
- Fully Conditioned Office Space and Bathroom
- Small Kitchenette Area (4,950 SF Space)
- LED Lighting
- Racks Included
- Less than 1 Mile from I-85 exit