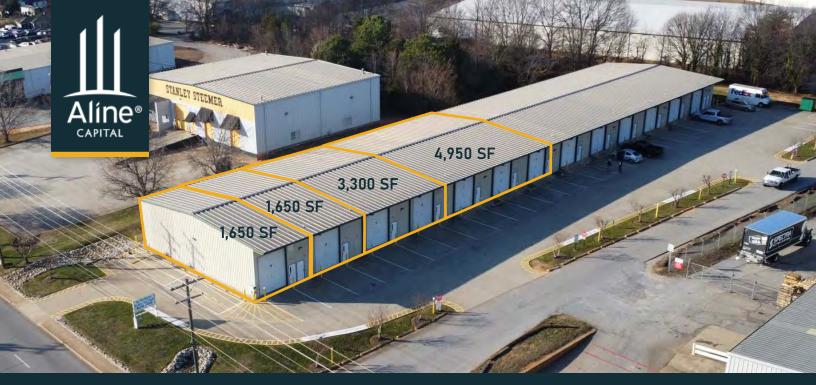

## Warehouse Spaces Available For Lease

1138 White Horse Rd | Greenville, SC 29605

Aline Capital is pleased to offer the opportunity to lease premium warehouse space on White Horse Road, less than a mile from I-85. Four Available units ranging from 1,650 SF to 4,950 SF. Units consist of an open layout, 12'x14' drivein doors and fully conditioned office space.

## **Property Details:**

- 4,950 SF Unit: \$9.50/SF NNN
- 3,300 SF Unit: \$11.00/SF NNN
- (2) 1,650 SF Units: \$11.50/SF NNN
- 18' clear height
- 12'x14' Drive-In Doors
- Fully Conditioned Office Space and Bathroom
- Small Kitchenette Area (4,950 SF Space)
- LED Lighting
- Racks Included
- Less than 1 Mile from I-85 exit