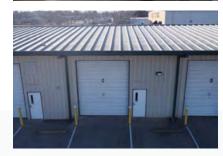

## **Property Details:**

- 4,950 SF Unit: \$9.50/SF NNN
- 3,300 SF Unit: \$11.00/SF NNN
- (2) 1,650 SF Units: \$11.50/SF NNN
- 18' clear height
- 12'x14' Drive-In Doors
- Fully Conditioned Office Space and Bathroom
- Small Kitchenette Area (4,950 SF Space)
- LED Lighting
- Racks Included
- Less than 1 Mile from I-85 exit