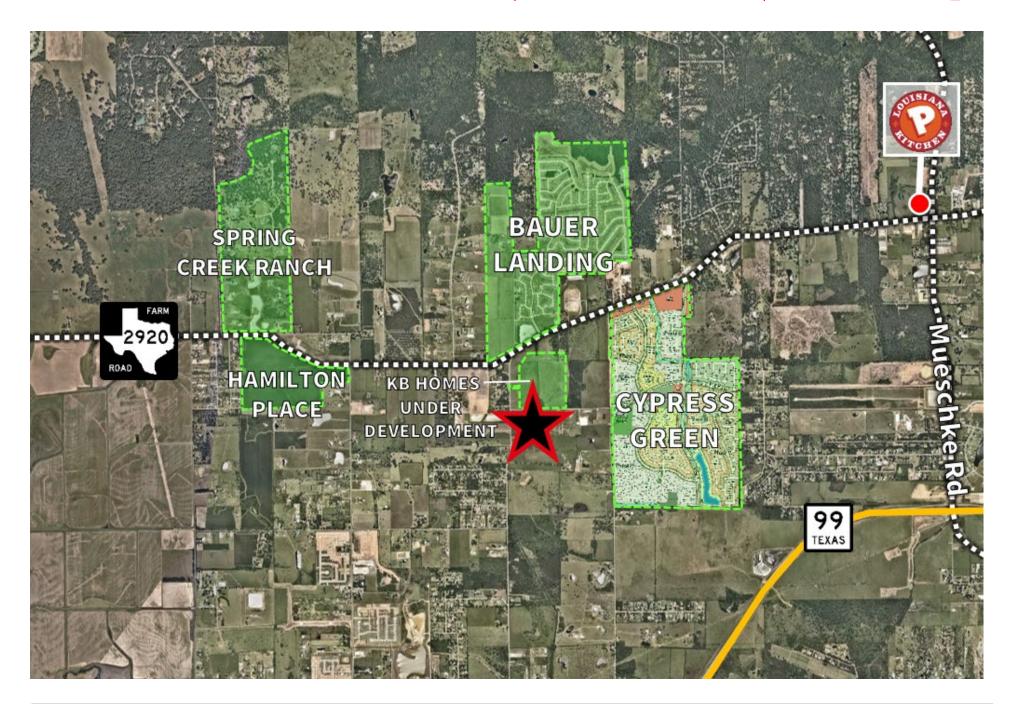

#### Location

This site is located on Hopfe Rd, just off of Bauer Road in one of the fastest growing areas of Houston. Situated near a new residential community under development from KB Homes and just down the street from Cypress Green, a new master-planned community from Starwood Development. Large scale development, quality schools and excellent access courtesy of Grand Parkway and US 290 have transformed this once rural area into one of Houston's highest growth suburban communities.