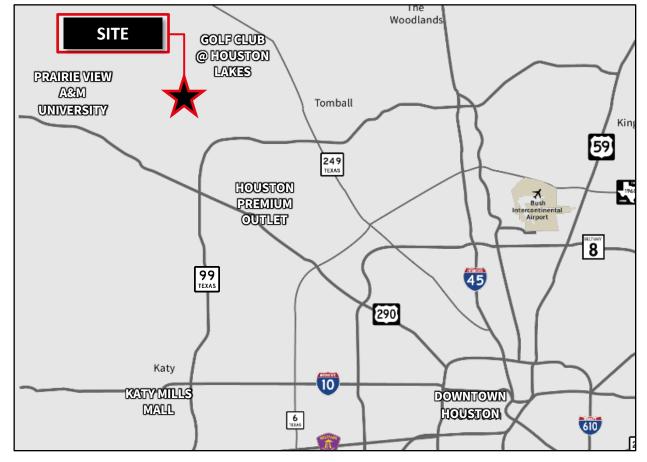

#### **Drive Times**

| Destination                                | Minutes |
|--------------------------------------------|---------|
| Golf Club @ Houston Lakes                  | 10      |
| Houston Premium Outlet                     | 15      |
| Prairie View A&M University                | 20      |
| Katy Mills Mall                            | 30      |
| George Bush Intercontinental Airport (IAH) | 40      |
| Downtown Houston                           | 40      |