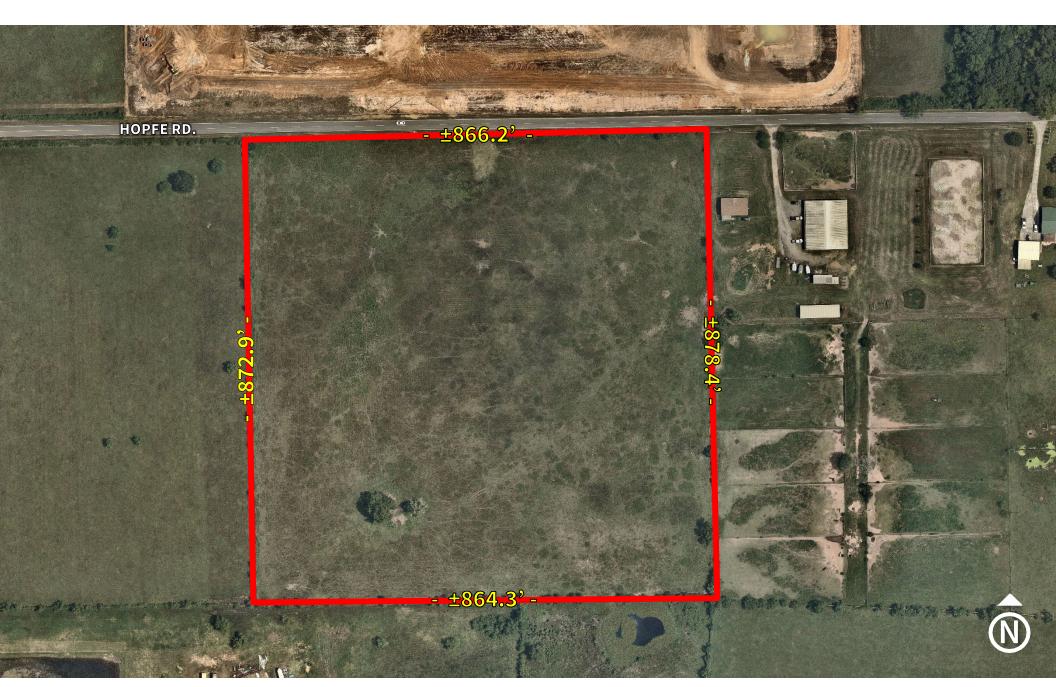

#### Size

±17.34 acres

#### **Site Information**

- ±866' frontage on Hopfe Rd
- Utilities available from Quadvest
- Waller ISD
- Close Proximity to the Grand Parkway