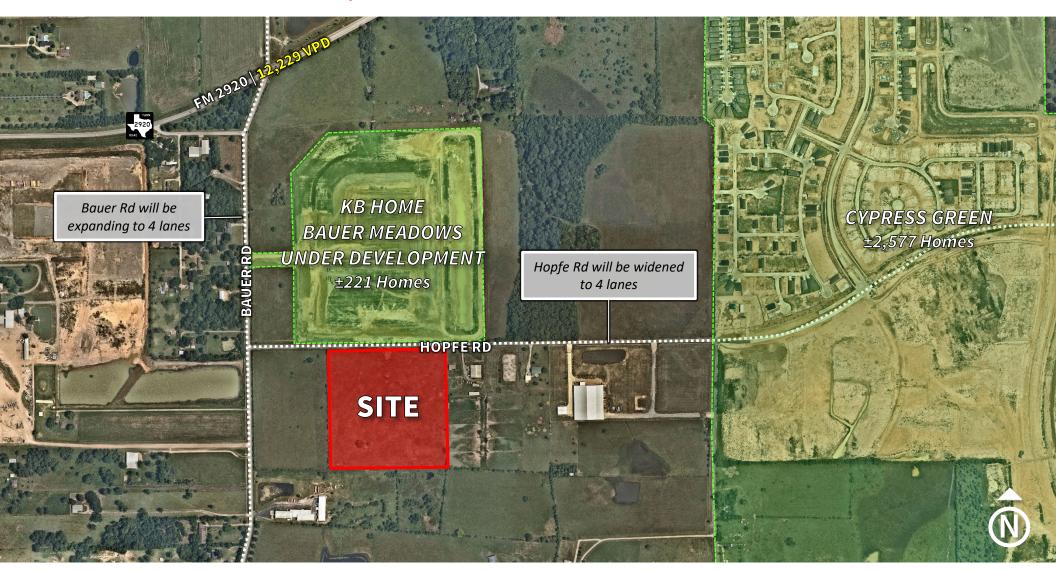

#### Location

This site is located on Hopfe Rd, just off of Bauer Road in one of the fastest growing areas of Houston. Situated near a new residential community under development from KB Homes and just down the street from Cypress Green, a new master-planned community from Starwood Development. Large scale development, quality schools and excellent access courtesy of Grand Parkway and US 290 have transformed this once rural area into one of Houston's highest growth suburban communities.

#### **Site Information**

- ±866' frontage on Hopfe Rd
- Utilities available from Quadvest
- Waller ISD
- Close Proximity to the Grand Parkway

## PROPERTY **AERIAL**

±17.34 AC | SEQ BAUER RD & HOPFE RD | HOCKLEY, TX 77447 ((()) JLL 5