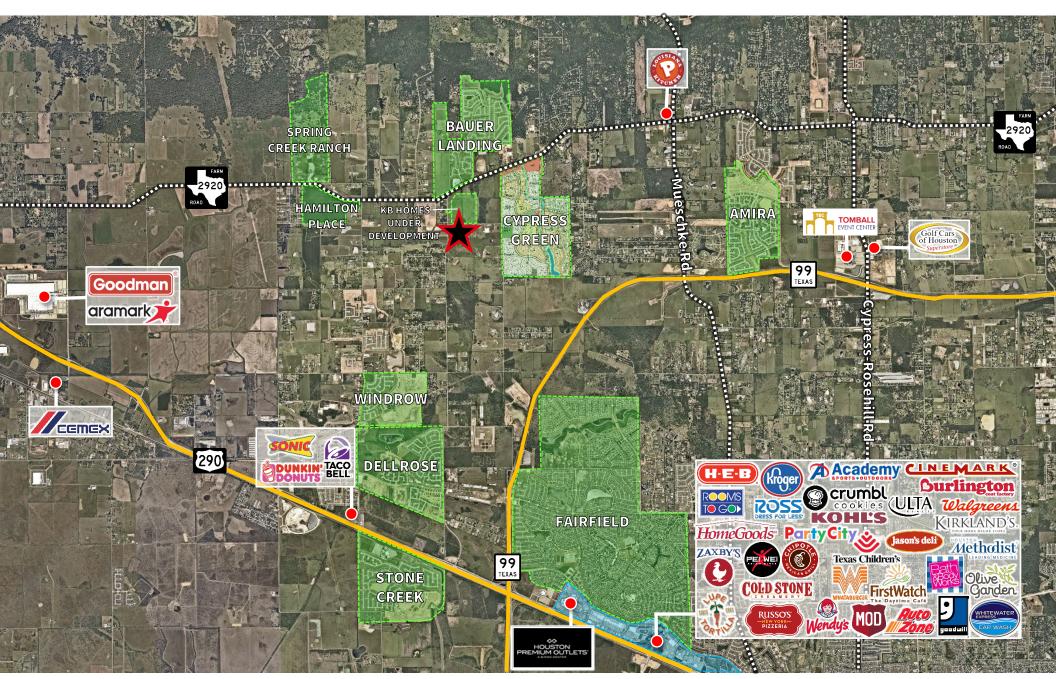

### ARFA LOCATION

#### Location

This site is located on Hopfe Rd, just off of Bauer Road in one of the fastest growing areas of Houston. Situated near a new residential community under development from KB Homes and just down the street from Cypress Green, a new master-planned community from Starwood Development. Large scale development, quality schools and excellent access courtesy of Grand Parkway and US 290 have transformed this once rural area into one of Houston's highest growth suburban communities.

#### **Site Information**

- ±866' frontage on Hopfe Rd
- Utilities available from Quadvest
- Waller ISD
- Close Proximity to the Grand Parkway

## PROPERTY **AERIAL**

±17.34 AC | SEQ BAUER RD & HOPFE RD | HOCKLEY, TX 77447 ((()) JLL 5