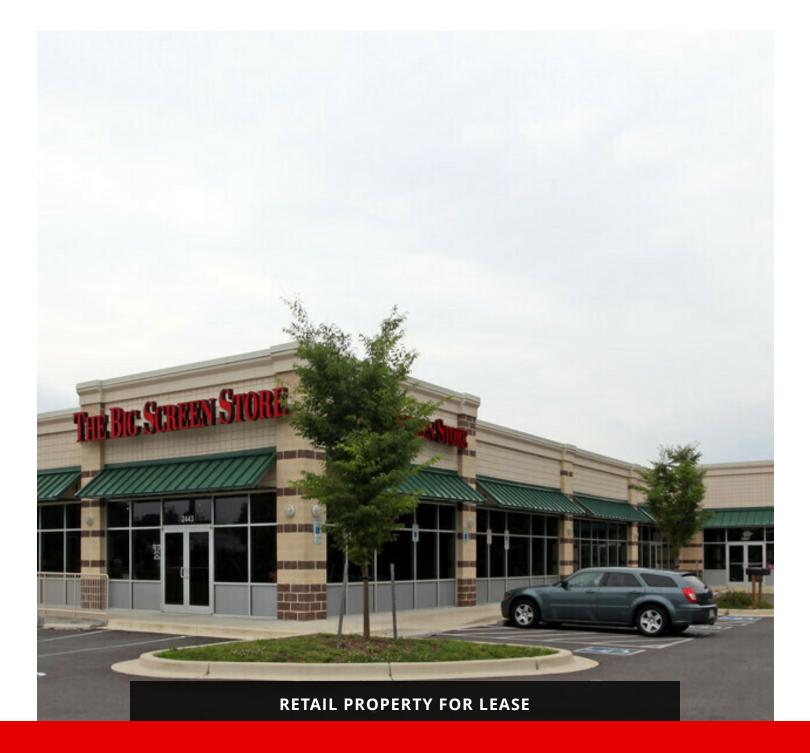

### **PROPERTY OVERVIEW**

#### **PROPERTY OVERVIEW**

Incredible business opportunity in Waldorf, MD! This expansive property spans an impressive 10,250 square feet, offering plenty of space to bring your business dreams to life. One of the major advantages of this property is its flexibility. With the option to subdivide the space into a 1,750 square feet area and a larger 8,750 square feet area, you have the freedom to tailor the space to your specific needs. Plus, the location couldn't be more ideal, as it joins the renowned Big Screen retail center. By joining this retail center, you'll benefit from the established reputation and loyal customer base that the Big Screen has cultivated over the years. What's more, this property is contiguous to a 1,500 square feet space that is currently being used as a martial arts and dance studio. This presents a fantastic opportunity for synergy and collaboration between businesses, allowing you to tap into a diverse customer base and cross-promote your offerings.