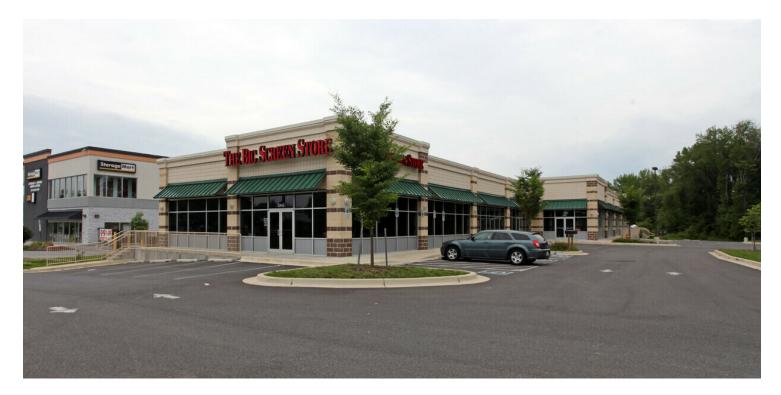

#### **PROPERTY OVERVIEW**

Incredible business opportunity in Waldorf, MD! This expansive property spans an impressive 10,250 square feet, offering plenty of space to bring your business dreams to life. One of the major advantages of this property is its flexibility. With the option to subdivide the space into a 1,750 square feet area and a larger 8,750 square feet area, you have the freedom to tailor the space to your specific needs. Plus, the location couldn't be more ideal, as it joins the renowned Big Screen retail center. By joining this retail center, you'll benefit from the established reputation and loyal customer base that the Big Screen has cultivated over the years. What's more, this property is contiguous to a 1,500 square feet space that is currently being used as a martial arts and dance studio. This presents a fantastic opportunity for synergy and collaboration between businesses, allowing you to tap into a diverse customer base and cross-promote your offerings.