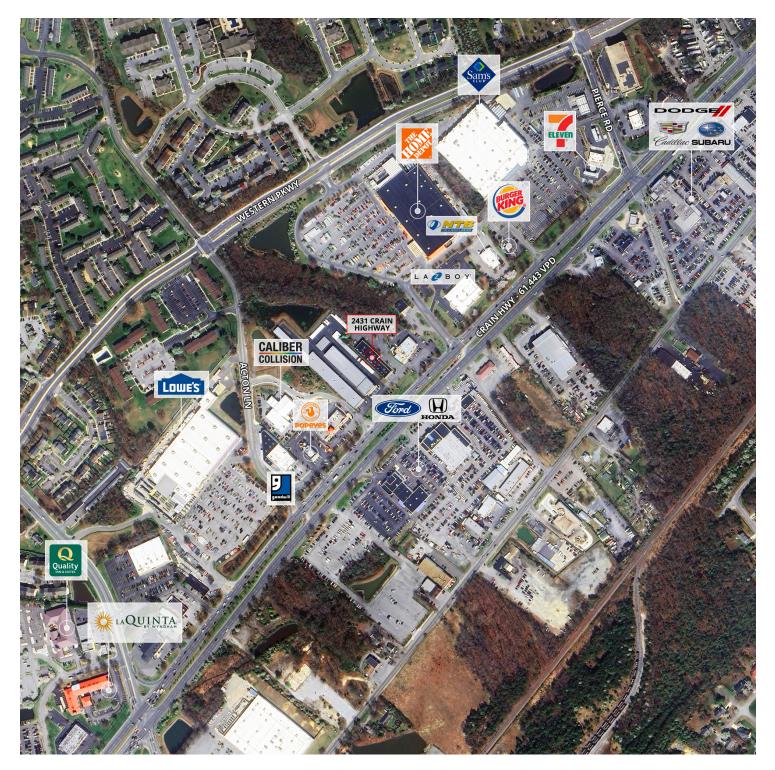

## THE JEFFERSON CENTER

2431 CRAIN HWY, WALDORF, MD 20601

RETAILER MAP

DIVARIS REAL ESTATE INC // 8150 LEESBURG PIKE, SUITE 501, TYSONS, VA 22182 // DIVARIS.COM

ADDITIONAL PHOTOS // 3

Bakh Safarov Vice President 571.527.8293 bakh.safarov@divaris.com