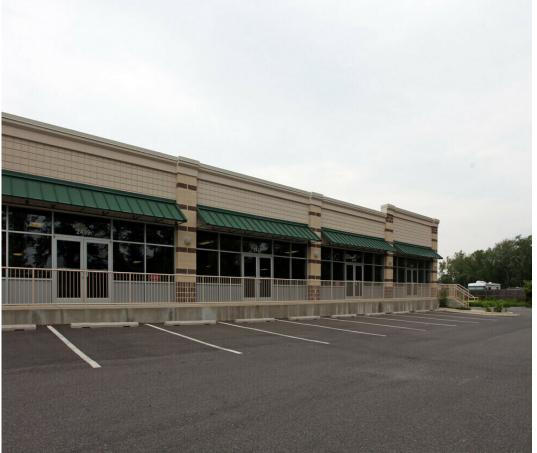

#### **PROPERTY OVERVIEW**

Incredible business opportunity in Waldorf, MD! This expansive property spans an impressive 10,250 square feet, offering plenty of space to bring your business dreams to life. One of the major advantages of this property is its flexibility. With the option to subdivide the space into a 1,750 square feet area and a larger 8,750 square feet area, you have the freedom to tailor the space to your specific needs. Plus, the location couldn't be more ideal, as it joins the renowned Big Screen retail center. By joining this retail center, you'll benefit from the established reputation and loyal customer base that the Big Screen has cultivated over the years. What's more, this property is contiguous to a 1,500 square feet space that is currently being used as a martial arts and dance studio. This presents a fantastic opportunity for synergy and collaboration between businesses, allowing you to tap into a diverse customer base and cross-promote your offerings.

## THE JEFFERSON CENTER

2431 CRAIN HWY, WALDORF, MD 20601

RETAILER MAP

DIVARIS REAL ESTATE INC // 8150 LEESBURG PIKE, SUITE 501, TYSONS, VA 22182 // DIVARIS.COM

ADDITIONAL PHOTOS // 3

Bakh Safarov Vice President 571.527.8293 bakh.safarov@divaris.com