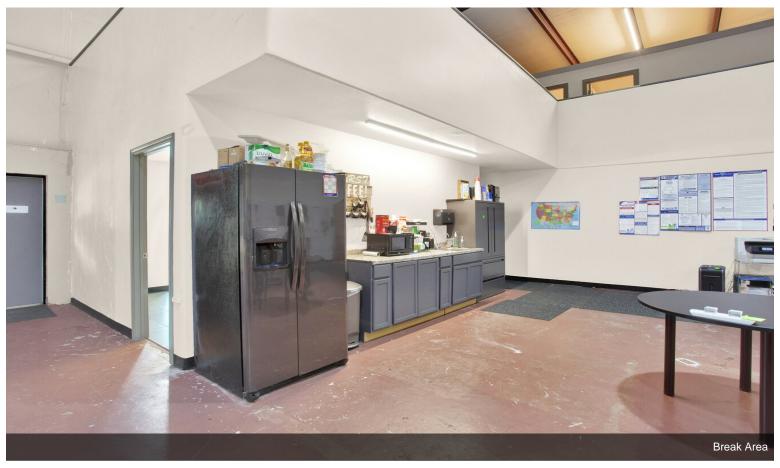

## 1300 El Paso St

\$1,300,000

- -New Metal Roof
- -3 New 5 ton Split System HVAC Units
- -New Paint
- -Renovated M/W bathrooms, ADA accessible
- -Newly installed ADA Ramp
  -8 Newly Finished out Offices + 1 large Bullpen office
- -1 Conference Room
- -2 New 9'x12' Bay Doors
- -1400sf newly finished out on 2nd level to add to the 7000sf foot print
- -Newly installed underground Drainage for 9 additional parking spaces
- -New Electrical
- 3.5 miles to Hobby Airport 1/8 mile to Hwy 3...