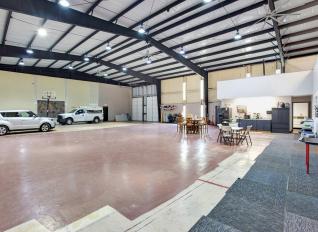

## 1300 El Paso St

\$1,300,000

- -New Metal Roof
- -3 New 5 ton Split System HVAC Units
- -New Paint
- -Renovated M/W bathrooms, ADA accessible
- -Newly installed ADA Ramp
  -8 Newly Finished out Offices + 1 large Bullpen office
- -1 Conference Room
- -2 New 9'x12' Bay Doors
- -1400sf newly finished out on 2nd level to add to the 7000sf foot print
- -Newly installed underground Drainage for 9 additional parking spaces
- -New Electrical
- 3.5 miles to Hobby Airport 1/8 mile to Hwy 3...