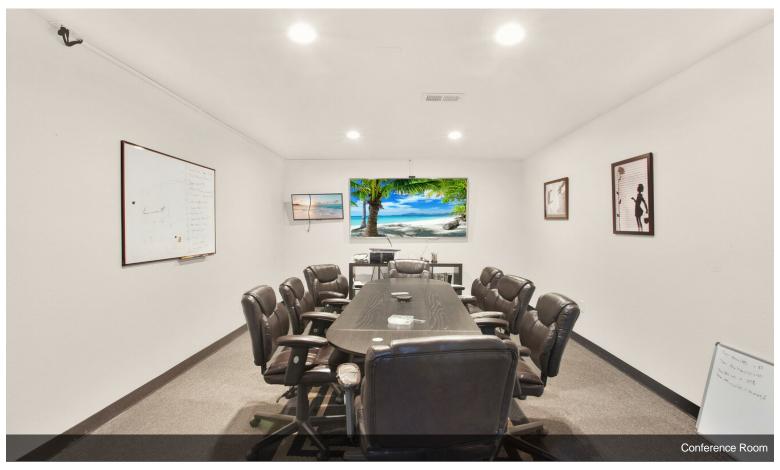

## 1300 El Paso St

\$1,300,000

- -New Metal Roof
- -3 New 5 ton Split System HVAC Units
- -New Paint
- -Renovated M/W bathrooms, ADA accessible
- -Newly installed ADA Ramp
  -8 Newly Finished out Offices + 1 large Bullpen office
- -1 Conference Room
- -2 New 9'x12' Bay Doors
- -1400sf newly finished out on 2nd level to add to the 7000sf foot print
- -Newly installed underground Drainage for 9 additional parking spaces
- -New Electrical
- 3.5 miles to Hobby Airport 1/8 mile to Hwy 3...