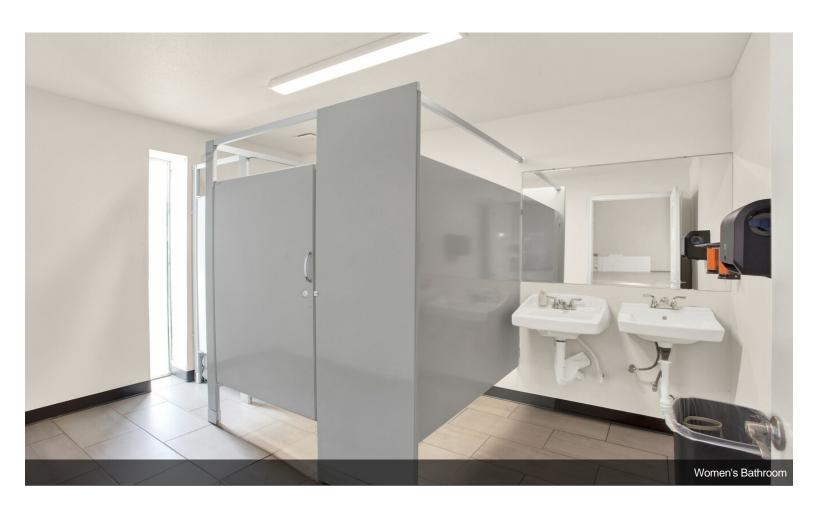

## 1300 El Paso St

\$1,300,000

- -New Metal Roof
- -3 New 5 ton Split System HVAC Units
- -New Paint
- -Renovated M/W bathrooms, ADA accessible
- -Newly installed ADA Ramp
  -8 Newly Finished out Offices + 1 large Bullpen office
- -1 Conference Room
- -2 New 9'x12' Bay Doors
- -1400sf newly finished out on 2nd level to add to the 7000sf foot print
- -Newly installed underground Drainage for 9 additional parking spaces
- -New Electrical
- 3.5 miles to Hobby Airport 1/8 mile to Hwy 3...