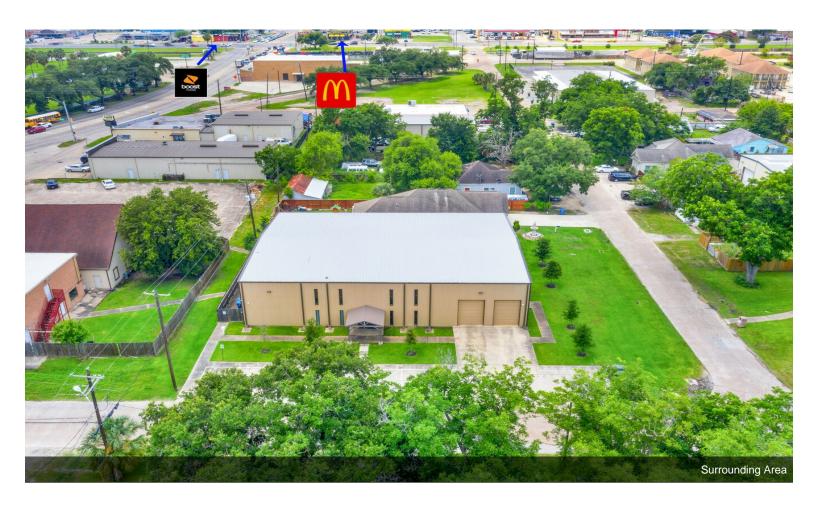

## 1300 El Paso St

\$1,300,000

- -New Metal Roof
- -3 New 5 ton Split System HVAC Units
- -New Paint
- -Renovated M/W bathrooms, ADA accessible
- -Newly installed ADA Ramp
  -8 Newly Finished out Offices + 1 large Bullpen office
- -1 Conference Room
- -2 New 9'x12' Bay Doors
- -1400sf newly finished out on 2nd level to add to the 7000sf foot print
- -Newly installed underground Drainage for 9 additional parking spaces
- -New Electrical
- 3.5 miles to Hobby Airport 1/8 mile to Hwy 3...