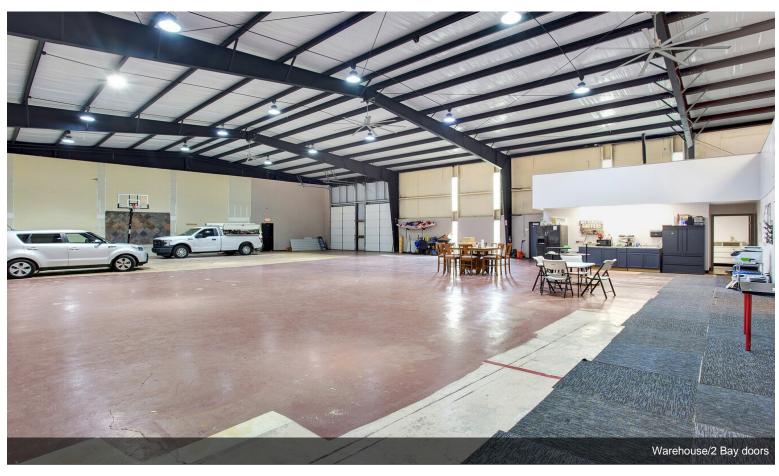

## 1300 El Paso St

\$1,300,000

- -New Metal Roof
- -3 New 5 ton Split System HVAC Units
- -New Paint
- -Renovated M/W bathrooms, ADA accessible
- -Newly installed ADA Ramp
  -8 Newly Finished out Offices + 1 large Bullpen office
- -1 Conference Room
- -2 New 9'x12' Bay Doors
- -1400sf newly finished out on 2nd level to add to the 7000sf foot print
- -Newly installed underground Drainage for 9 additional parking spaces
- -New Electrical
- 3.5 miles to Hobby Airport 1/8 mile to Hwy 3...