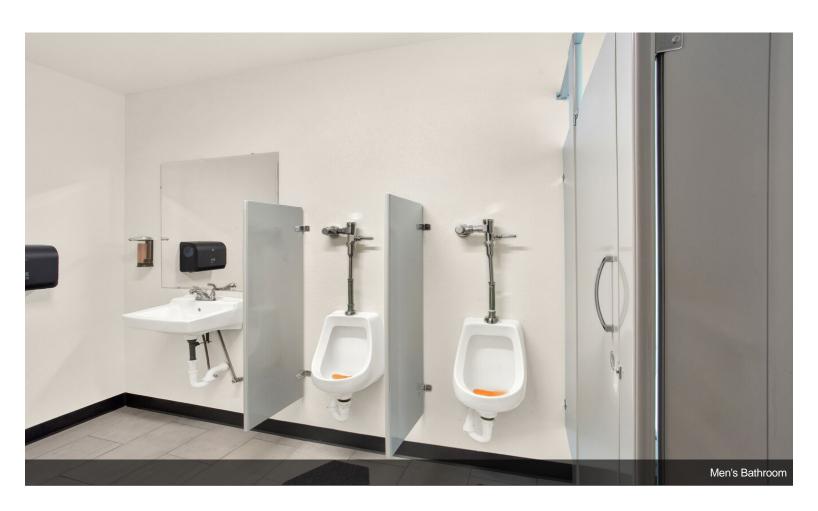

## 1300 El Paso St

\$1,300,000

- -New Metal Roof
- -3 New 5 ton Split System HVAC Units
- -New Paint
- -Renovated M/W bathrooms, ADA accessible
- -Newly installed ADA Ramp
  -8 Newly Finished out Offices + 1 large Bullpen office
- -1 Conference Room
- -2 New 9'x12' Bay Doors
- -1400sf newly finished out on 2nd level to add to the 7000sf foot print
- -Newly installed underground Drainage for 9 additional parking spaces
- -New Electrical
- 3.5 miles to Hobby Airport 1/8 mile to Hwy 3...