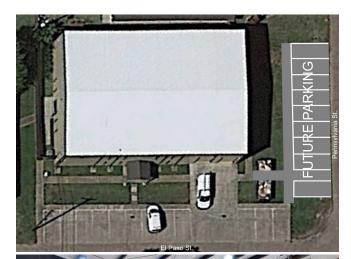

## 1300 El Paso St

\$1,300,000

- -New Metal Roof
- -3 New 5 ton Split System HVAC Units
- -New Paint
- -Renovated M/W bathrooms, ADA accessible
- -Newly installed ADA Ramp
  -8 Newly Finished out Offices + 1 large Bullpen office
- -1 Conference Room
- -2 New 9'x12' Bay Doors
- -1400sf newly finished out on 2nd level to add to the 7000sf foot print
- -Newly installed underground Drainage for 9 additional parking spaces
- -New Electrical
- 3.5 miles to Hobby Airport 1/8 mile to Hwy 3...