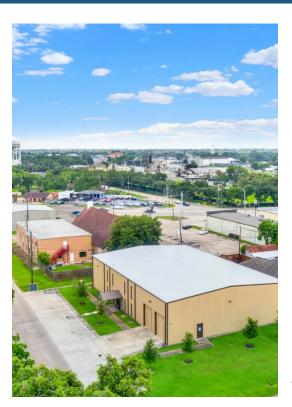

1300 El Paso St

1300 El Paso St, South Houston, TX 77587

Rachael Hall
Windy Hill Development
3027 Marina Bay Dr, Suite 315,League City, TX 77573
rh@windyhill.land
(832) 524-7223

| Price:                  | \$1,300,000              |
|-------------------------|--------------------------|
| Property Type:          | Industrial               |
| Property Subtype:       | Warehouse                |
| Building Class:         | В                        |
| Sale Type:              | Investment or Owner User |
| Lot Size:               | 14,200 SF                |
| Gross Building Area:    | 8,400 SF                 |
| Rentable Building Area: | 8,400 SF                 |
| No. Stories:            | 2                        |
| Year Built:             | 1960                     |
| Tenancy:                | Single                   |
| Clear Ceiling Height:   | 24 FT                    |
| APN / Parcel ID:        | 0341770510030            |
|                         |                          |

## 1300 El Paso St

\$1,300,000

- -New Metal Roof
- -3 New 5 ton Split System HVAC Units
- -New Paint
- -Renovated M/W bathrooms, ADA accessible
- -Newly installed ADA Ramp
  -8 Newly Finished out Offices + 1 large Bullpen office
- -1 Conference Room
- -2 New 9'x12' Bay Doors
- -1400sf newly finished out on 2nd level to add to the 7000sf foot print
- -Newly installed underground Drainage for 9 additional parking spaces
- -New Electrical
- 3.5 miles to Hobby Airport 1/8 mile to Hwy 3...