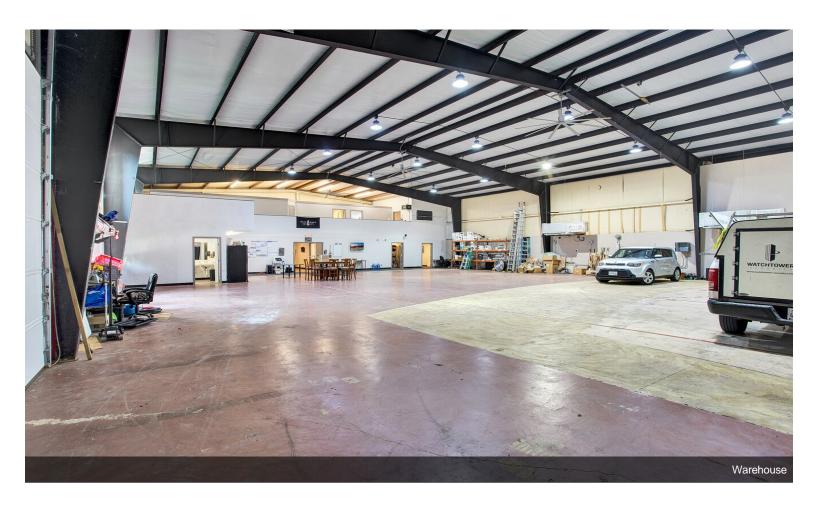

## 1300 El Paso St

\$1,300,000

- -New Metal Roof
- -3 New 5 ton Split System HVAC Units
- -New Paint
- -Renovated M/W bathrooms, ADA accessible
- -Newly installed ADA Ramp
  -8 Newly Finished out Offices + 1 large Bullpen office
- -1 Conference Room
- -2 New 9'x12' Bay Doors
- -1400sf newly finished out on 2nd level to add to the 7000sf foot print
- -Newly installed underground Drainage for 9 additional parking spaces
- -New Electrical
- 3.5 miles to Hobby Airport 1/8 mile to Hwy 3...