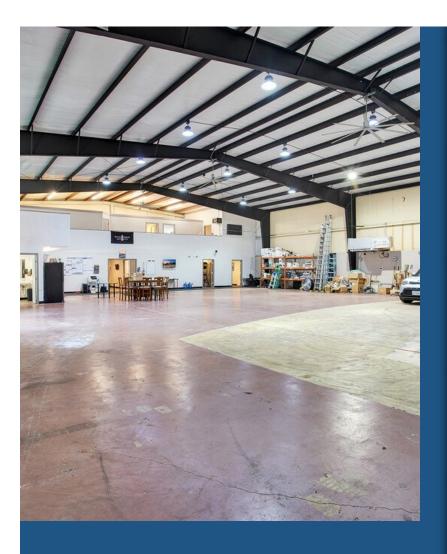

## 1300 El Paso St

\$1,300,000

- -New Metal Roof
- -3 New 5 ton Split System HVAC Units
- -New Paint
- -Renovated M/W bathrooms, ADA accessible
- -Newly installed ADA Ramp
  -8 Newly Finished out Offices + 1 large Bullpen office
- -1 Conference Room
- -2 New 9'x12' Bay Doors
- -1400sf newly finished out on 2nd level to add to the 7000sf foot print
- -Newly installed underground Drainage for 9 additional parking spaces
- -New Electrical
- 3.5 miles to Hobby Airport 1/8 mile to Hwy 3...