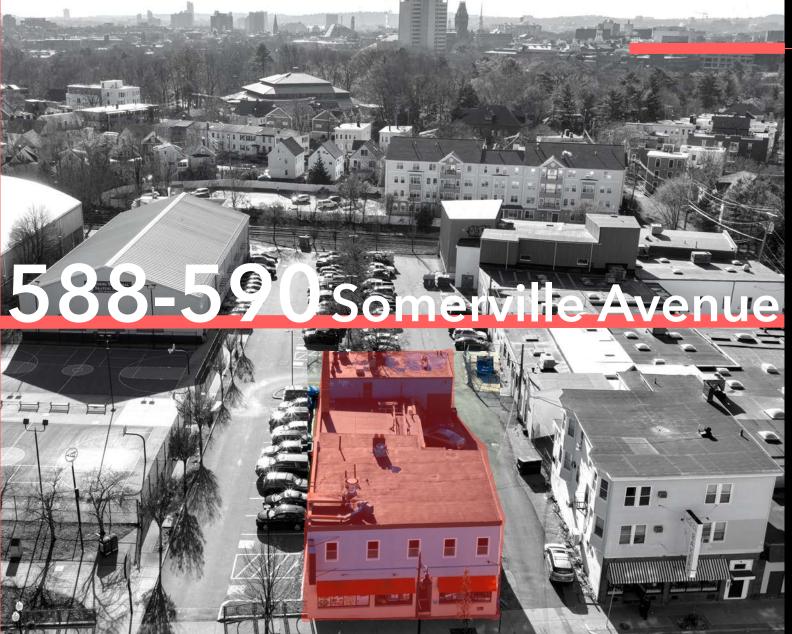

# 588-590 Somerville Avenue

SOMERVILLE MASSACHUSETTS

MIXED USE RETAIL INDUSTRIAL RESIDENTIAL TRANSIT ORIENTED

**USER/VALUE ADD OPPORTUNITY** 

Burgess Properties.com

## **PROPERTY** HIGHLIGHTS

- Two **Somerville** Addresses
- 588-590 Somerville Avenue
  - +/-4700 SF Building
  - +/2936 SF Lot
  - Two (2) 2nd Fl Resi. Units
  - Two (2) 1st Fl Commercial Units
  - 8 Garden Court
    - +/-1411 SF 2-Story Building
    - +/-2349 SF Lot
    - One (1) Commercial Unit
- Value Add Potential
- One (1) At-Grade Door
- MR4 Zoning
- Walk to MBTA
  - GREEN LINE E +/- 0.7mi
  - **RED LINE** +/- 0.6mi
  - 83 & 87 BUS directly on Somerville Ave