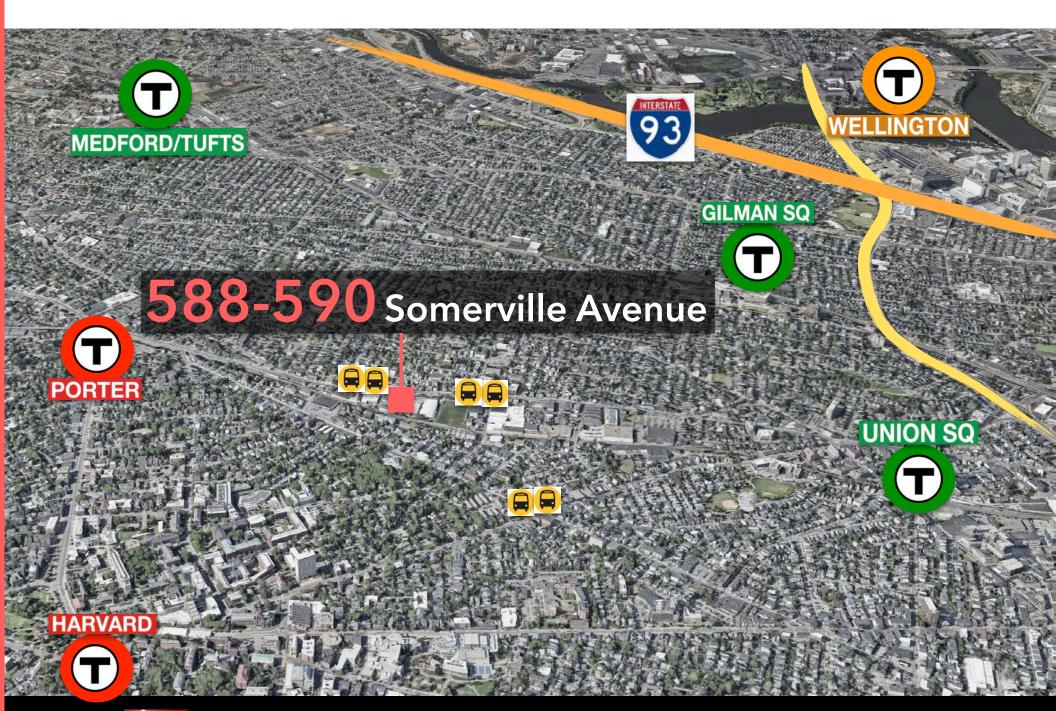

LUE ADD OPPORTUNITY** 

Burgess Properties.com





## **PROPERTY** HIGHLIGHTS

- Two **Somerville** Addresses
- 588-590 Somerville Avenue
  - +/-4700 SF Building
  - +/2936 SF Lot
  - Two (2) 2nd Fl Resi. Units
  - Two (2) 1st Fl Commercial Units
  - 8 Garden Court
    - +/-1411 SF 2-Story Building
    - +/-2349 SF Lot
    - One (1) Commercial Unit
- Value Add Potential
- One (1) At-Grade Door
- MR4 Zoning
- Walk to MBTA
  - GREEN LINE E +/- 0.7mi
  - **RED LINE** +/- 0.6mi
  - 83 & 87 BUS directly on Somerville Ave

As Exclusive Agent for BBD Somerville Ave, Burgess Properties, LLC is pleased to present the opportunity to purchase this well located value add mixed use investment with MBTA access - a very rare asset in Boston's inner suburban market.



### **TRANSIT ORIENTED** PROPERTY



### **BUILDING LAYOUT**





**Drone** View

**Tenant** Stacking Plan





Information contained herein is from sources deemed reliable, however has not been verified and no guarantee, warranty, or representation, either express or implied, is provided as to the accuracy thereof. All statements and conditions contained herein or stated verbally are subject to errors, omissions, prior sale, removal from the market, and subject to change without notice.