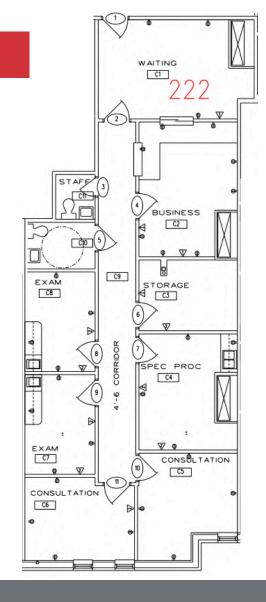

## Suite 222 - 1,800 +/- SF

**Glasgow Medical Center** 

10 Corporate Circle, Ste 100, New Castle, DE 19720

302 322 9500

David R. Morrison, CCIM

o: 302 221 7226