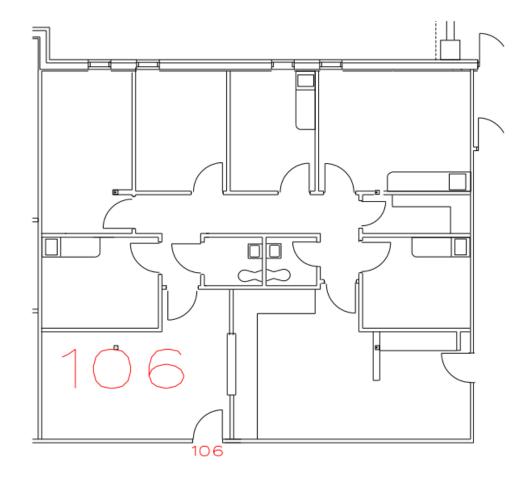

## Suite 106 - 2,040 +/- SF

#### **Glasgow Medical Center**

10 Corporate Circle, Ste 100, New Castle, DE 19720

302 322 9500

naiemoryhill.com

**David R. Morrison, CCIM** 

o: 302 221 7226