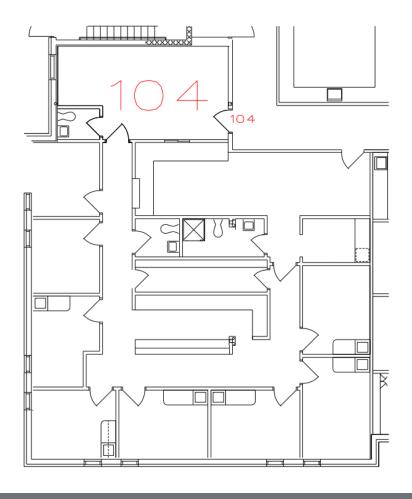

## Suite 104 - 2,661 +/- SF

#### **Glasgow Medical Center**

10 Corporate Circle, Ste 100, New Castle, DE 19720

302 322 9500

naiemoryhill.com

David R. Morrison, CCIM

o: 302 221 7226