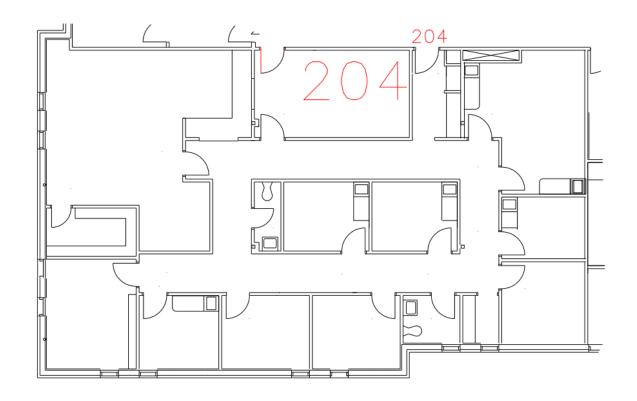

## Suite 204 - 3,064 +/- SF

#### **Glasgow Medical Center**

10 Corporate Circle, Ste 100, New Castle, DE 19720

302 322 9500

naiemoryhill.com

**David R. Morrison, CCIM** 

o: 302 221 7226