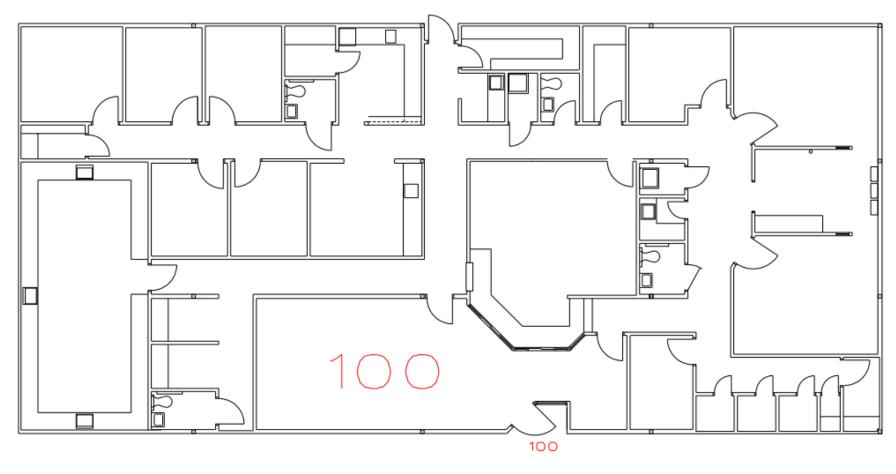

## Suite 100 - 6,642 +/- SF

#### **Glasgow Medical Center**

10 Corporate Circle, Ste 100, New Castle, DE 19720

302 322 9500

naiemoryhill.com

**David R. Morrison, CCIM** 

o: 302 221 7226