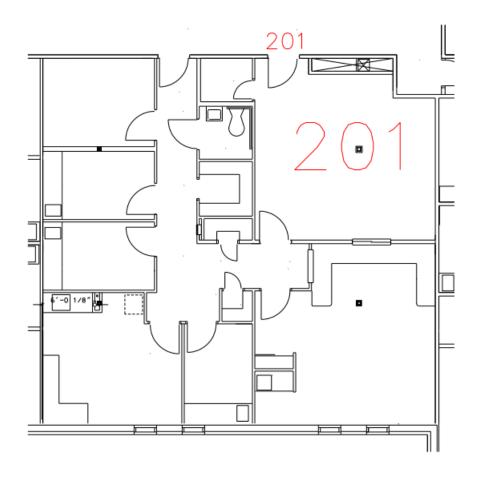

# Suite 201 - 1,836 +/- SF

#### **Glasgow Medical Center**

10 Corporate Circle, Ste 100, New Castle, DE 19720

302 322 9500

**David R. Morrison, CCIM** 

o: 302 221 7226