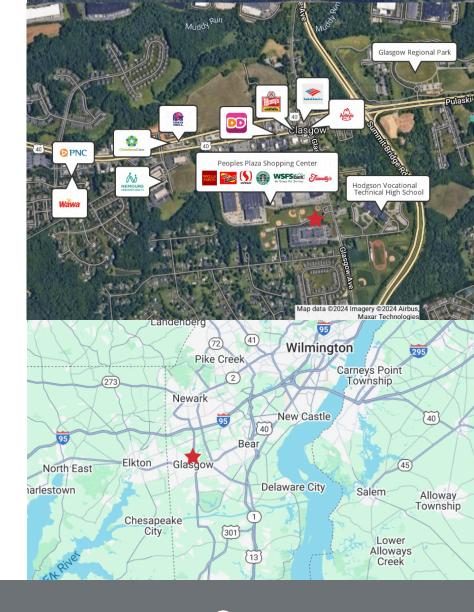

### Location Advantages

Located in the heart of Newark, DE, just minutes away from the University of Delaware, ChristianaCare's Health & Technology Center, Nemours Children's Health-Newark, Peoples Plaza Shopping Center, and Glasgow Park. The area is conveniently located near major highways, providing easy access to I-95 and Route 273.

### **Driving Distances**

| Wilmington CBD | 14 miles |
|----------------|----------|
| Philadelphia   | 45 miles |
| Baltimore      | 66 miles |

| Demographics       | 1 mile | 3 miles | 5 miles |
|--------------------|--------|---------|---------|
| Population         | 4,111  | 42,300  | 406,681 |
| Workday Population | 4,299  | 32,451  | 94,344  |
| Healthcare Workers | 283    | 2,661   | 5,357   |