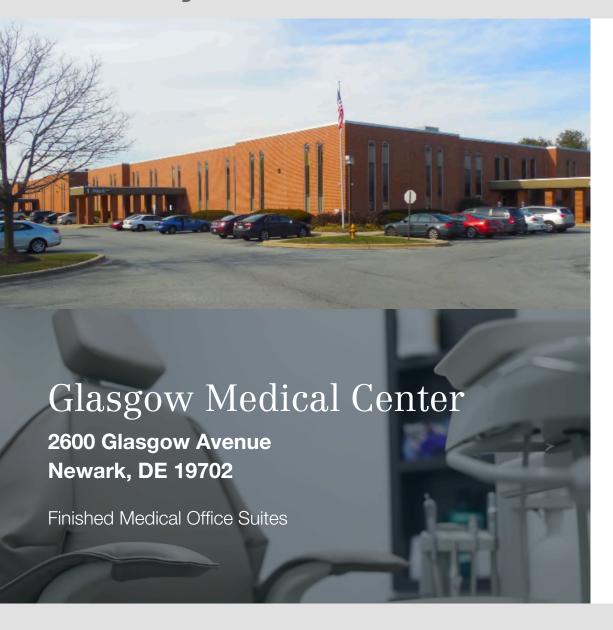

### **MEDICAL OFFICE FOR LEASE**

### **Property Information**

Glasgow Medical Center is a 109,000 +/- SF medical office complex located on a 12-acre site along Glasgow Avenue in Newark, DE. The medical offices are served by six main entries with handicap access and three elevators. Located just minutes from I-95, this property provides convenient access and ample parking for tenants and visitors. With on-site facility management, tenants can expect exceptional service and support.

### **Glasgow Medical Center**