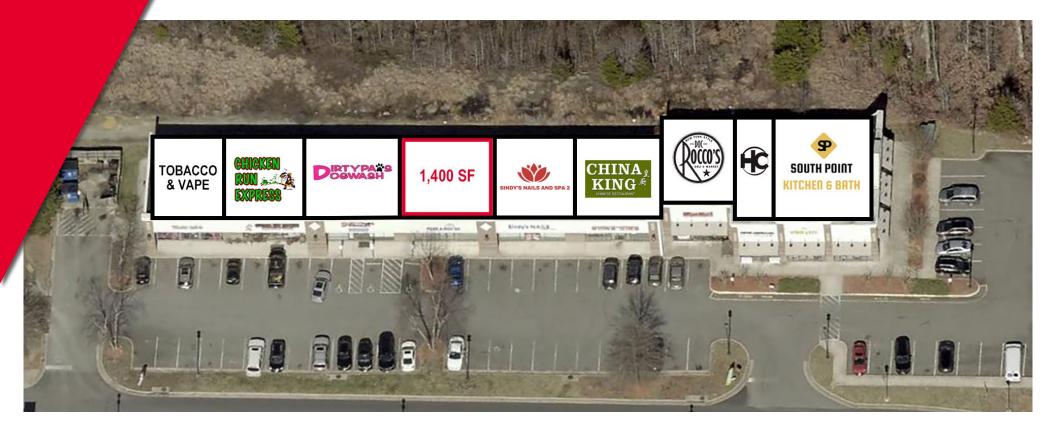

## 10205 - 10221 SOUTHPOINT PKWY.

CUSHMAN & WAKEFIELD

**THALHIMER** 

FREDERICKSBURG, VA 22407

### FOR LEASE / RETAIL



#### PROPERTY FEATURES

- Retail Strip in Southpoint Shoppes that includes Walmart, Lowes, retail, Buffalo Wild Wings, and Kickback Jack's
- Near Cosner's Corner that includes Target, Publix, and Kohls
- Fantastic new residential communities at Southpoint Landing
- Great proximity to I-95 Interchange; exit 126 and Route 1

#### **SPECIFICATIONS**

# 10205 - 10221 SOUTHPOINT PKWY. CUSHMAN & WAKEFIELD





FREDERICKSBURG, VA 22407



## **NEARBY TENANTS/ RETAILERS**



## TRAFFIC COUNTS

| PATRIOT HWY. / RT. 1 | 53,000 VPD | COURTHOUSE RD. / RT. 208 | 39,000 VPD  |
|----------------------|------------|--------------------------|-------------|
| SOUTHPOINT PKWY.     | 22,000 VPD | INTERSTATE 95            | 113,000 VPD |

### **DEMOGRAPHICS**

|                       | 1 MILE    | 3 MILES   | 5 MILES   |
|-----------------------|-----------|-----------|-----------|
| POPULATION            | 7,208     | 58,509    | 114,117   |
| DAYTIME<br>POPULATION | 10,219    | 50,794    | 114,717   |
| HOUSEHOLDS            | 3,099     | 21,332    | 41,273    |
| AVERAG H.H.<br>INCOME | \$116,163 | \$125,289 | \$123,767 |

# 10205 - 10221 SOUTHPOINT PKWY. CUSHMAN & WAKEFIELD



**THALHIMER** 

FREDERICKSBURG, VA 22407