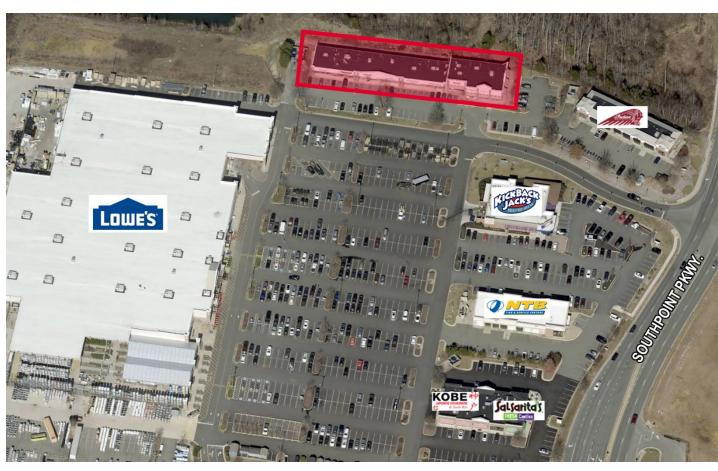

## 10205 - 10221 SOUTHPOINT PKWY.

CUSHMAN & WAKEFIELD

**THALHIMER** 

FREDERICKSBURG, VA 22407

#### PROPERTY FEATURES

- Retail Strip in Southpoint Shoppes that includes Walmart, Lowes, retail, Buffalo Wild Wings, and Kickback Jack's
- Near Cosner's Corner that includes Target, Publix, and Kohls
- Fantastic new residential communities at Southpoint Landing
- Great proximity to I-95 Interchange; exit 126 and Route 1

## **NEARBY TENANTS/ RETAILERS**