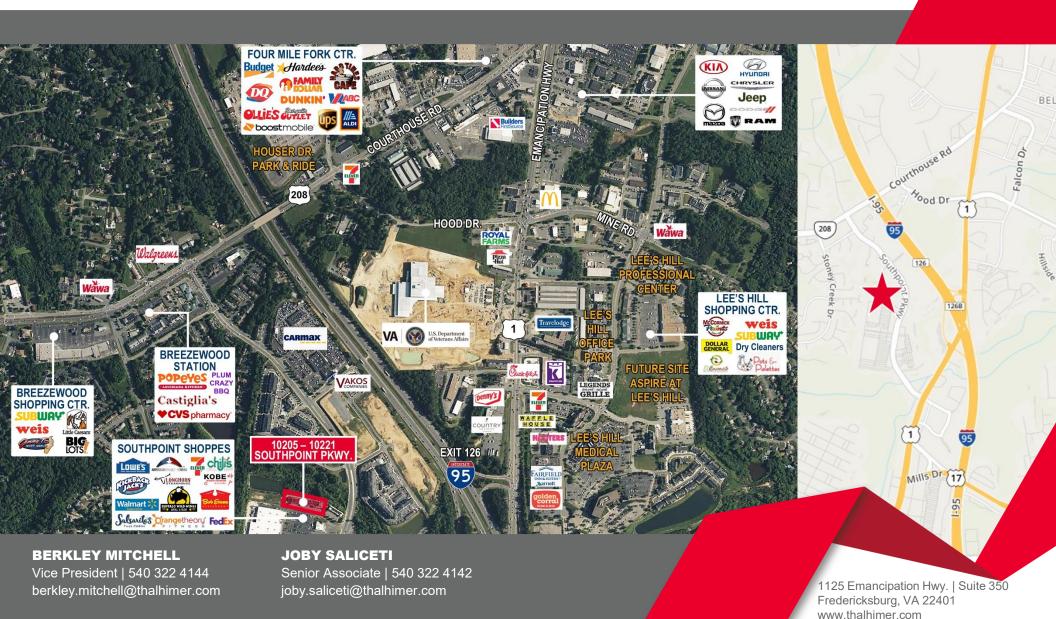

#### PROPERTY FEATURES

- Retail Strip in Southpoint Shoppes that includes Walmart, Lowes, retail, Buffalo Wild Wings, and Kickback Jack's
- Near Cosner's Corner that includes Target, Publix, and Kohls
- Fantastic new residential communities at Southpoint Landing
- Great proximity to I-95 Interchange; exit 126 and Route 1

## **NEARBY TENANTS/ RETAILERS**