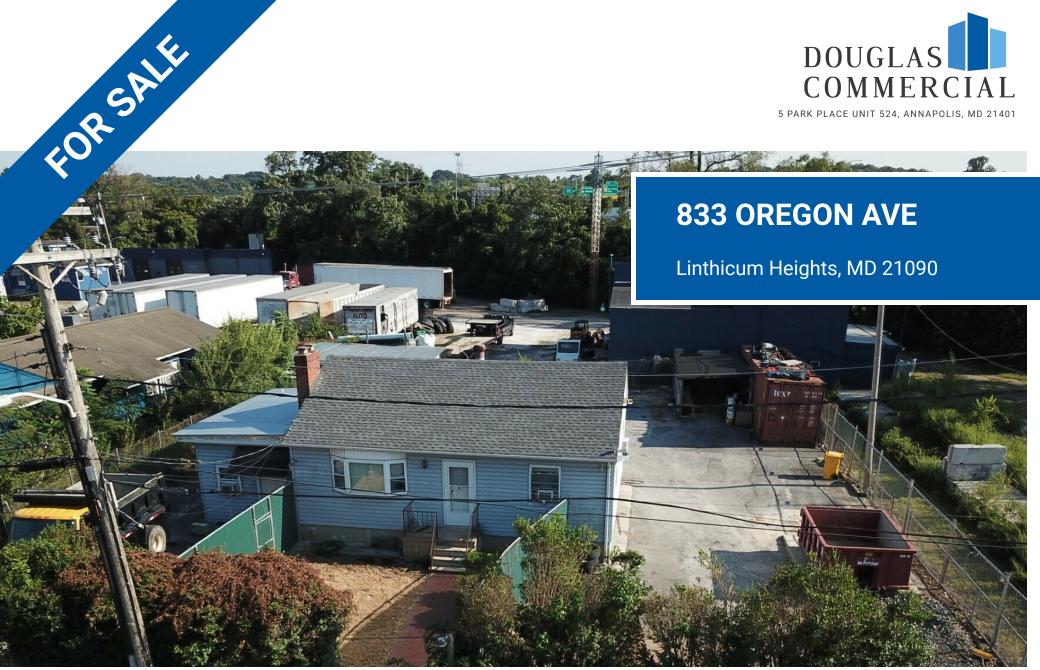

## **FOR SALE**

## **CONTRACTORS YARD W/ OFFICE AND OUTSIDE STORAGE**

## 833 OREGON AVE

Linthicum Heights, MD 21090

#### **OFFERING SUMMARY**

Sale Price: \$582.500

Lot Size: 10,750(+/-)

Year Built: 1961

Building Size: 1,500

Zoning: W2

Price / SF: \$388.33

#### **PROPERTY OVERVIEW**

Welcome to 833 Oregon Avenue, a 1500 (+/-) square foot building situated on a 10,750(+/-) lot. Located conveniently off of 695, this property is strategically positioned for ease of access and maximum visibility. This property presents an excellent opportunity for contractors, construction firms, or businesses requiring outdoor storage and office facilities. Whether you're expanding your operations or starting anew, this property offers the infrastructure and location to support your success.

#### PROPERTY HIGHLIGHTS

· Public Water and Septic

Kitchen

• Open Area

· 2 Bathrooms

· Conference room

• 2 Offices

• 3 C-Containers

Located off of W Nursery Road with easy accessfrom 695, 895 and 95.