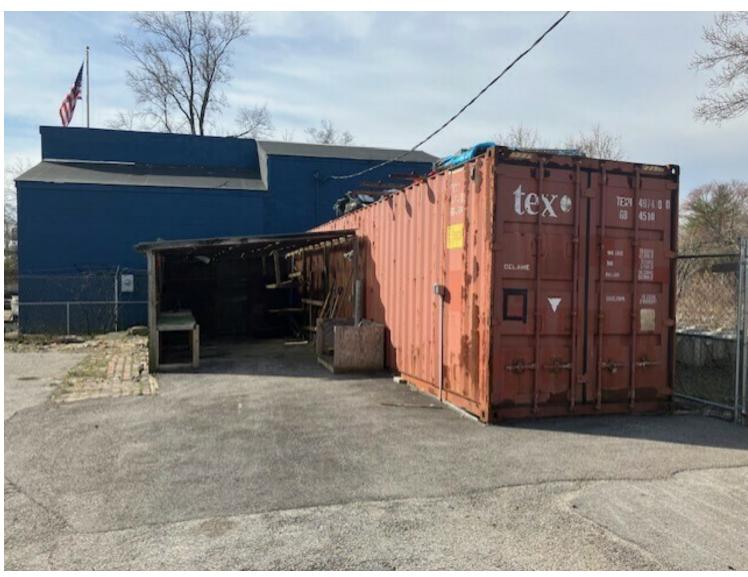

# FOR SALE OUTSIDE STORAGE

## 833 OREGON AVE

Linthicum Heights, MD 21090

#### PROPERTY HIGHLIGHTS

· Public Water and Septic

Kitchen

• Open Area

· 2 Bathrooms

· Conference room

• 2 Offices

• 3 C-Containers