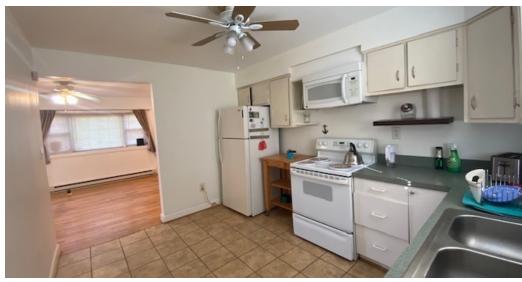

# FOR SALE OFFICES/OPEN AREA

## 833 OREGON AVE

Linthicum Heights, MD 21090

#### PROPERTY HIGHLIGHTS

· Public Water and Septic

Kitchen

• Open Area

· 2 Bathrooms

· Conference room

• 2 Offices

• 3 C-Containers