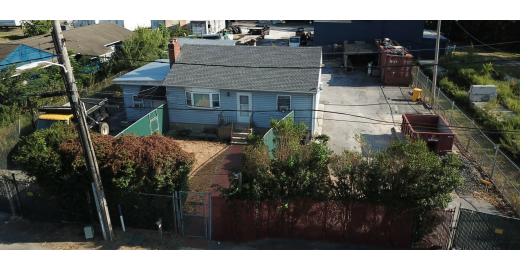

## **CONTRACTORS YARD W/ OFFICE AND OUTSIDE STORAGE**

## 833 OREGON AVE

Linthicum Heights, MD 21090

#### **PROPERTY OVERVIEW**

Welcome to 833 Oregon Avenue, a 1500 (+/-) square foot building situated on a 10,750(+/-) lot. Located conveniently off of 695, this property is strategically positioned for ease of access and maximum visibility. This property presents an excellent opportunity for contractors, construction firms, or businesses requiring outdoor storage and office facilities. Whether you're expanding your operations or starting anew, this property offers the infrastructure and location to support your success.

#### PROPERTY HIGHLIGHTS

· Public Water and Septic

Kitchen

• Open Area

· 2 Bathrooms

· Conference room

• 2 Offices

• 3 C-Containers