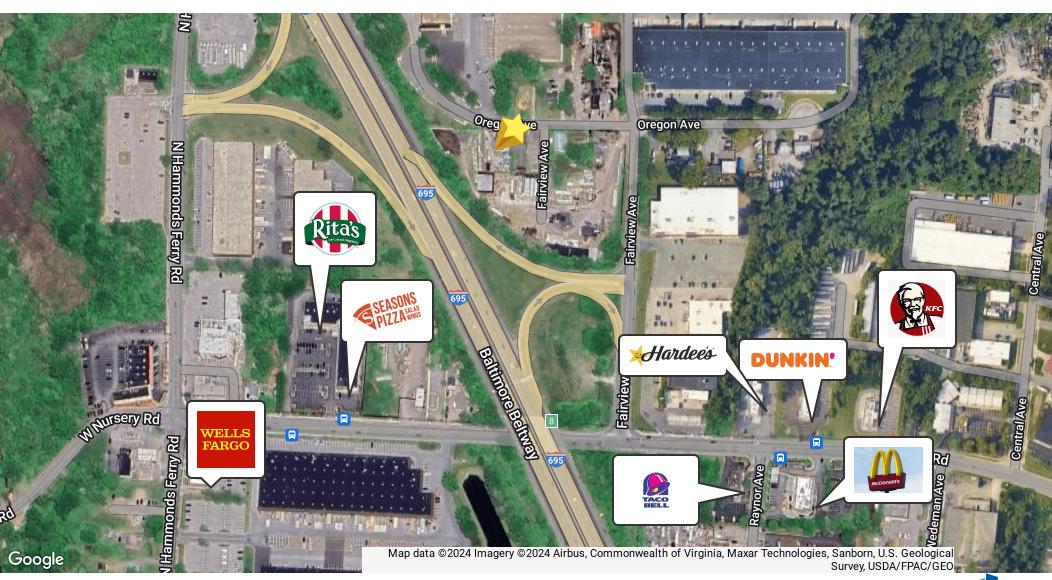

# FOR SALE RETAIL MAP

## 833 OREGON AVE

Linthicum Heights, MD 21090

Located off of W Nursery Road with easy accessfrom 695, 895 and 95.