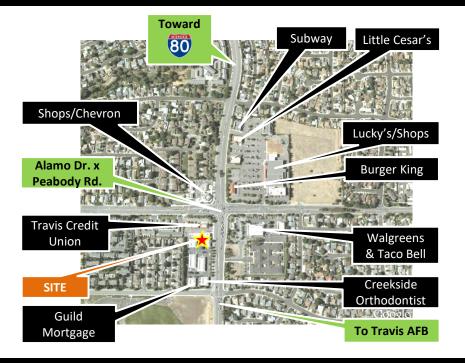

SUBJECT PROPERTY is a free-standing office building in a well-kept professional office condo business park. Center is located near the 6-lane signalized intersection of Alamo Dr. & Peabody Rd. – thoroughfares to I-80 and Travis AFB. Close to shopping, restaurants and other amenities.

SPECTRUM PROPERTIES **Commercial Real Estate Services** 

785 Alamo Drive Ste. 170 Vacaville, CA 95688 www.SpectrumPropertiesRE.com

Close Proximity to

Freeways