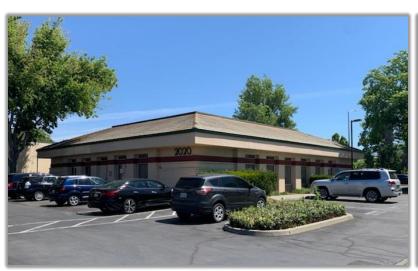

## STORAGE/OFFICE SPACE FOR LEASE IN VACAVILLE!

2020 PEABODY ROAD., VACAVILLE, CA. Stand alone building, ground floor space, on-site parking and signage. This is a rare opportunity to have office storage space in town or build out your office space from shell the way you wish.

SUBJECT PROPERTY is a free-standing office building in a well-kept professional office condo business park. Center is located near the 6-lane signalized intersection of Alamo Dr. & Peabody Rd. – thoroughfares to I-80 and Travis AFB. Close to shopping, restaurants and other amenities.