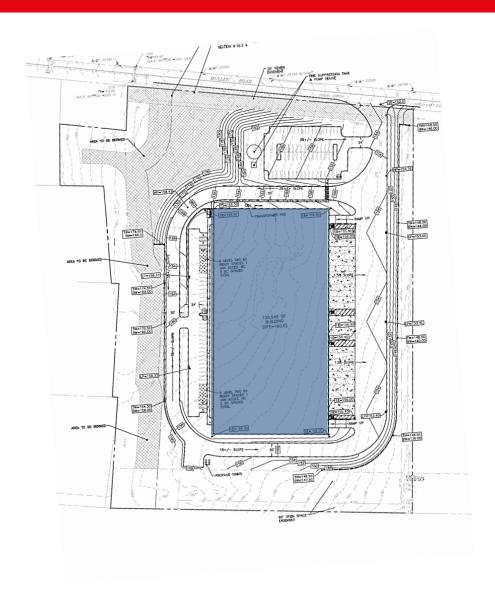

# Site & Floor Plan MULLEN COMMERCE CENTER

### 130,548 SF | 17+ Loading Docks | 28 Trailer Spaces | 14.64 Acres