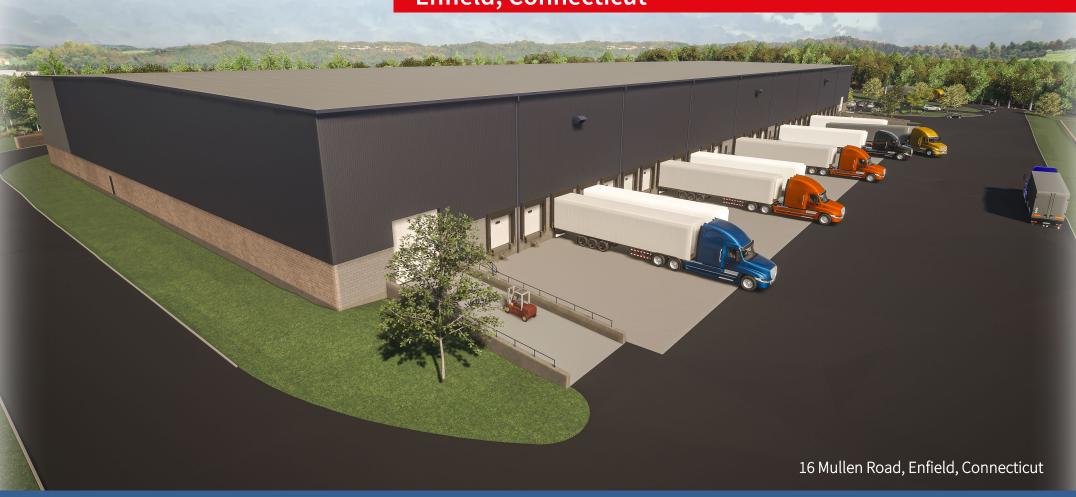

# MULLEN COMMERCE CENTER

**Enfield, Connecticut** 

130,548 SF

Class A Distribution Center 36' – 39' Clear | 17+ Docks | 28 Trailer Spaces

## **Property Specifications**

16 Mullen Road, Enfield, Connecticut

BUILDING SIZE +/- 130,548 (258' x 506')

SITE SIZE 14.64 acres

CEILING HEIGHT 36' - 39' clear

COLUMN SPACING 50' x 56' with 58' Speed Bay

LOADING DOCKS 17+ dock-high positions