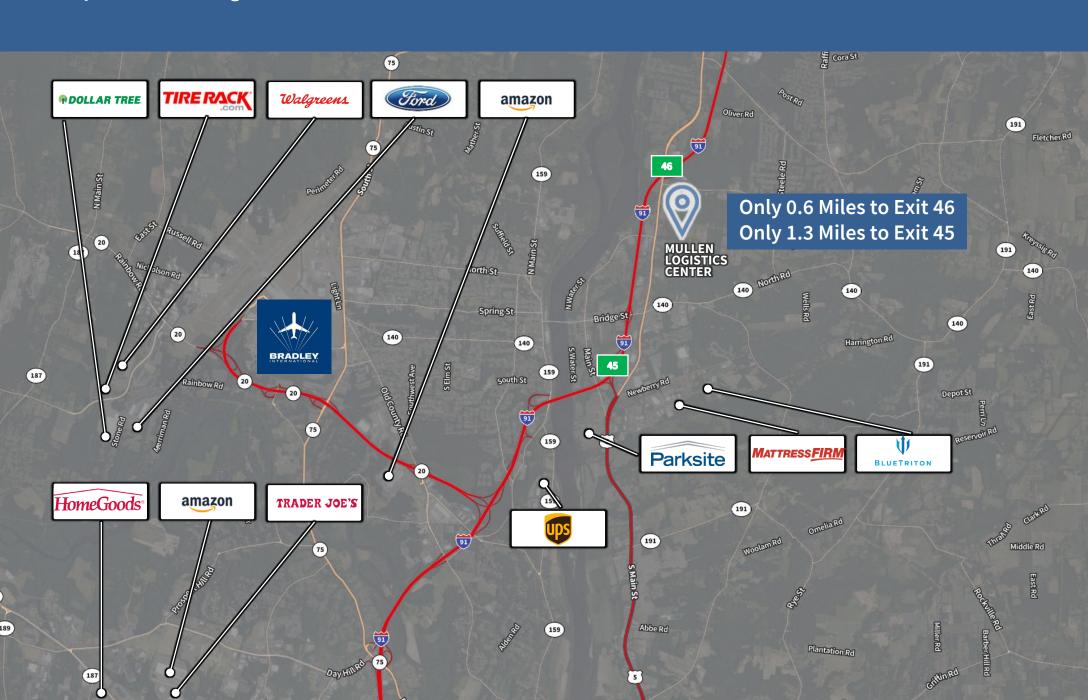

## **Proven Logistics Location**

Easy Access and Egress to I-91 at Exits 45 or 46

### **Labor Population Numbers**

Transportation/Warehousing Employees

| 5 Miles  | 2,268  |
|----------|--------|
| 10 Miles | 7,358  |
| 15 Miles | 21,928 |

#### **Drive Times**

| Hartford, CT    | 20 minutes          |
|-----------------|---------------------|
| Springfield, MA | 16 minutes          |
| Boston, MA      | 1 hour, 45 minutes  |
| New York        | 2 hours, 30 minutes |