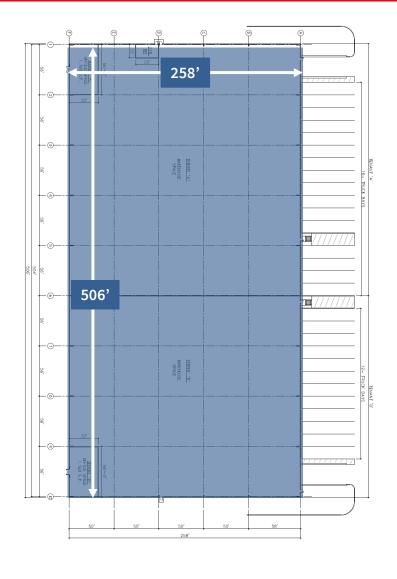

## **Property Specifications**

16 Mullen Road, Enfield, Connecticut

BUILDING SIZE +/- 130,548 (258' x 506')

SITE SIZE 14.64 acres

CEILING HEIGHT 36' - 39' clear

COLUMN SPACING 50' x 56' with 58' Speed Bay

LOADING DOCKS 17+ dock-high positions

# Site & Floor Plan MULLEN COMMERCE CENTER

### 130,548 SF | 17+ Loading Docks | 28 Trailer Spaces | 14.64 Acres