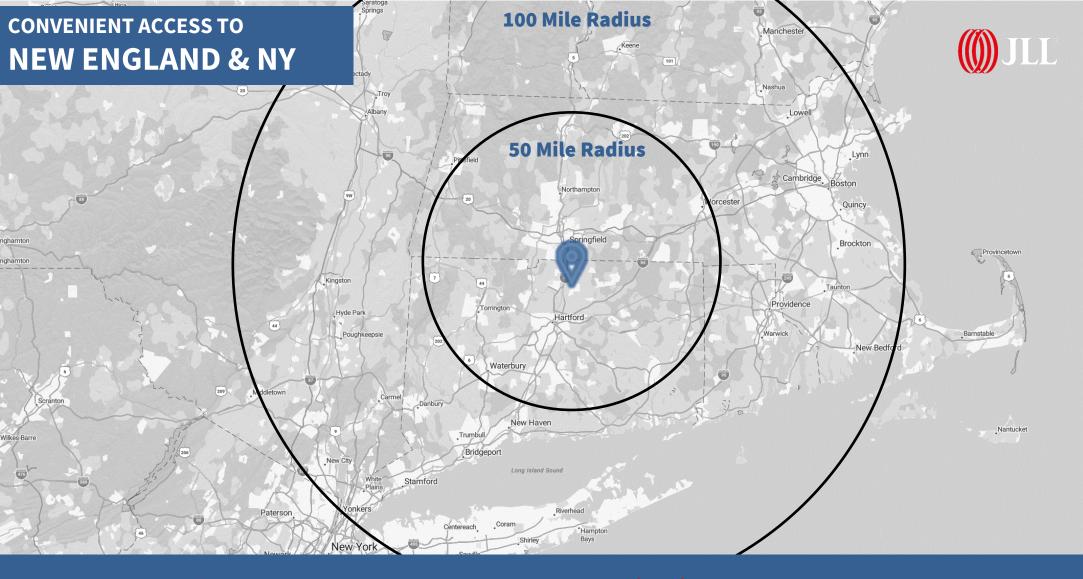

## **Proven Logistics Location**

Easy Access and Egress to I-91 at Exits 45 or 46

#### **Drive Times**

| Hartford, CT    | 20 minutes          |
|-----------------|---------------------|
| Springfield, MA | 16 minutes          |
| Boston, MA      | 1 hour, 45 minutes  |
| New York        | 2 hours, 30 minutes |