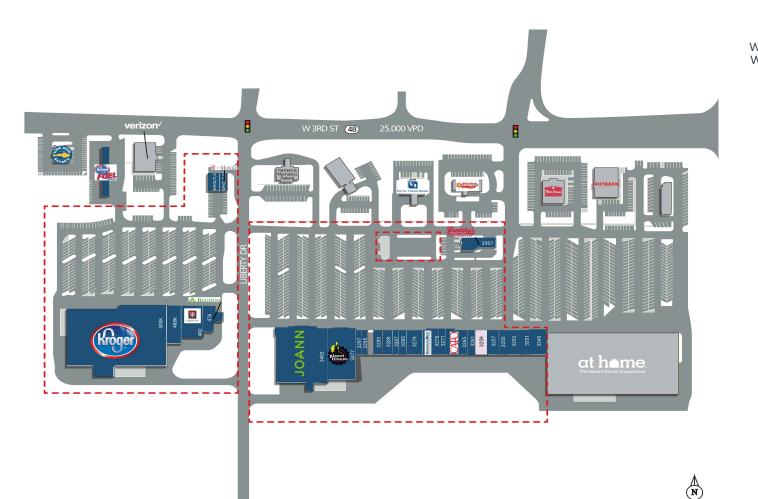

## WHITEHALL PLAZA

500 S. Liberty Drive, Bloomington, IN 47404

| SUITE   | TENANT NAME               | SF     |
|---------|---------------------------|--------|
| WHOLTLA | Becceto's                 | 2,580  |
| WHOLTLB | T-Mobile                  | 1,020  |
| 476     | Regions Bank              | 2,400  |
| 482     | IU Health Urgent Care     | 6,500  |
| 488K    | Kroger                    | 6,000  |
| 500K    | Kroger                    | 62,426 |
| 3245    | Milikan Smiles            | 4,000  |
| 3251    | VetCheck Pet Urgent Care  | 3,200  |
| 0201    | Center                    | 0,200  |
| 3253    | Mariner Finance           | 1,600  |
| 3255    | GNC                       | 1,600  |
| 3257    | H&R Block                 | 1,600  |
| 3259    | Regis Salon               | 1,600  |
| 3261    | Dragon Chinese Restaurant | 1,200  |
| 3265    | CATO                      | 6,800  |
| 3271    | Advance America Cash      | 1,600  |
|         | Advance                   |        |
| 3275    | America's Best            | 4,800  |
| 3279    | Sun Tan City              | 4,800  |
| 3285    | Sally Beauty Supply       | 1,600  |
| 3287    | Kung Fu Tea               | 1,600  |
| 3289    | Game World                | 2,400  |
| 3293    | Honey Baked Ham           | 2,400  |
| 3295    | Cricket Wireless          | 1,600  |
| 3297    | Pro Nails                 | 1,546  |
| 3307    | Freddy's                  |        |
| 3477    | Planet Fitness            | 19,188 |
| 3483    | JOANN                     | 28,365 |

AVAILABLE AVAILABLE SOON LEASED NAP (NOT A PART)