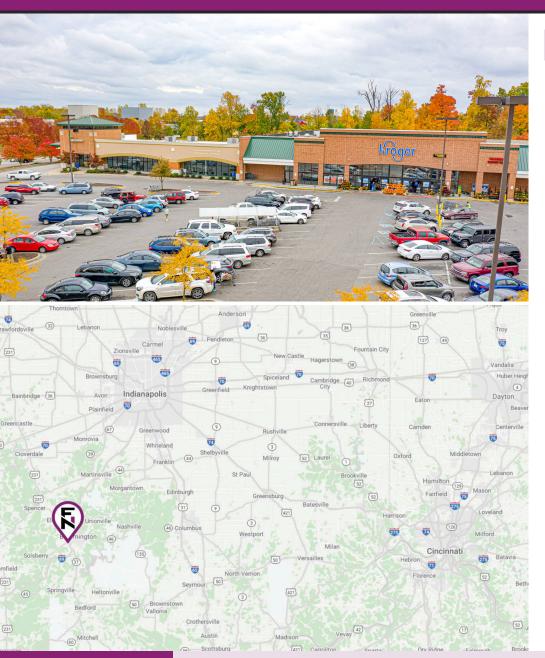

## WHITEHALL PLAZA

500 S. Liberty Drive, Bloomington, IN 47404

| HIGHLIGHTS |         | DEMOGRAPHICS |          |          |          |
|------------|---------|--------------|----------|----------|----------|
| GLA        | 172,425 |              | 1-Mile   | 3 Mile   | 5 Mile   |
| ACRES      | 31.6    | iți          | 6,453    | 43,940   | 103,558  |
| PARKING    | 821     |              | 3,039    | 20,945   | 43,488   |
|            |         | \$           | \$57,342 | \$60,879 | \$79,950 |

## **PROPERTY FEATURES**

- Whitehall Plaza is a 172,425 SF grocery anchored center located in Bloomington, IN less than 3 miles away from Indiana University.
- Convenient ingress/egress with two signalized entrances off W 3rd St (U.S. State Route 48 25,000 VPD) and three other access points.
- Situated directly off of I-69 (36,000 VPD), the primary north-south thoroughfare in Indiana.
- Desirable demographics in the surrounding area, with a population of nearly 103,000 residents featuring average household incomes in excess of \$79,000 within a 5-mile radius.