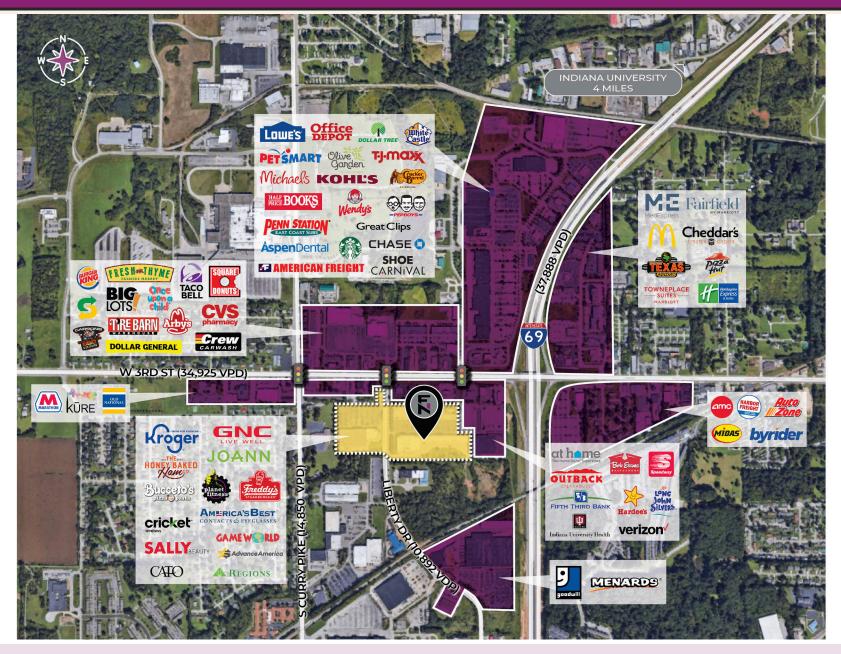

## **PROPERTY FEATURES**

- Whitehall Plaza is a 172,425 SF grocery anchored center located in Bloomington, IN less than 3 miles away from Indiana University.
- Convenient ingress/egress with two signalized entrances off W 3rd St (U.S. State Route 48 25,000 VPD) and three other access points.
- Situated directly off of I-69 (36,000 VPD), the primary north-south thoroughfare in Indiana.
- Desirable demographics in the surrounding area, with a population of nearly 103,000 residents featuring average household incomes in excess of \$79,000 within a 5-mile radius.