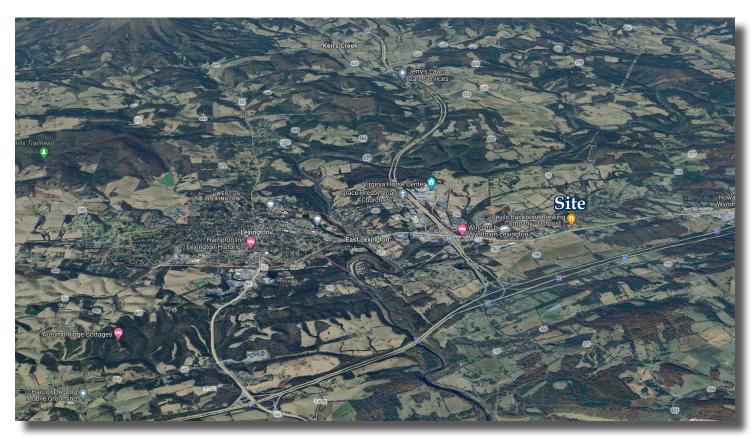

### **LOCATION FEATURES**

Located in Rockbridge County, just outside of the City of Lexington in the Central Shenando-ah Valley, this site is conveniently located just off of Route 11 in close proximity to the Interstate 81/64 interchange. Minutes from Virginia Military Institute, Washington & Lee University, and in close proximity to area retailers, this site is ideal for Multifamily development. Ample power, public water/sewer lines, & natural gas access are available.