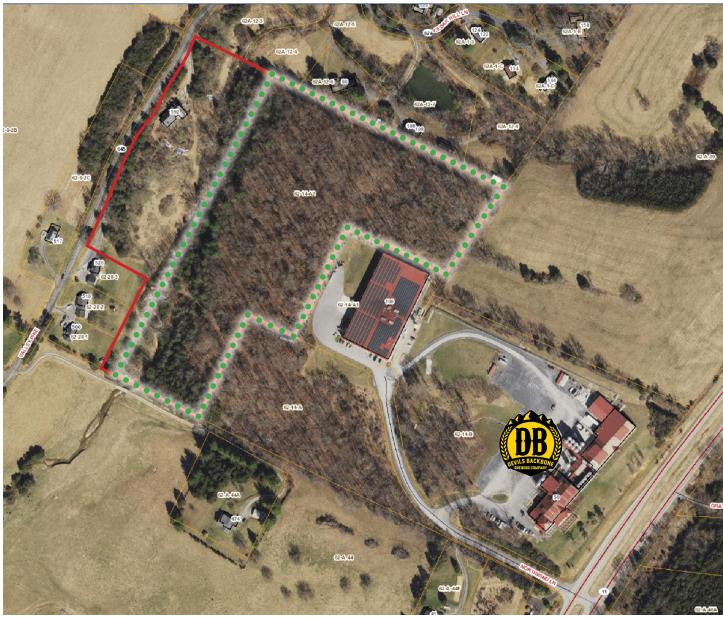

#### **PROPERTY SPECIFICATIONS**

- 12.5 Acres
- Zoned R-1
- Conditionally Rezoned (R-MF) for 70 Apartments
- Potential to Add Additional Units
- 8"Sewer Line/6" Water Line
- 3 Phase Power
- Public Water/Septic
- Natural Gas Line Access