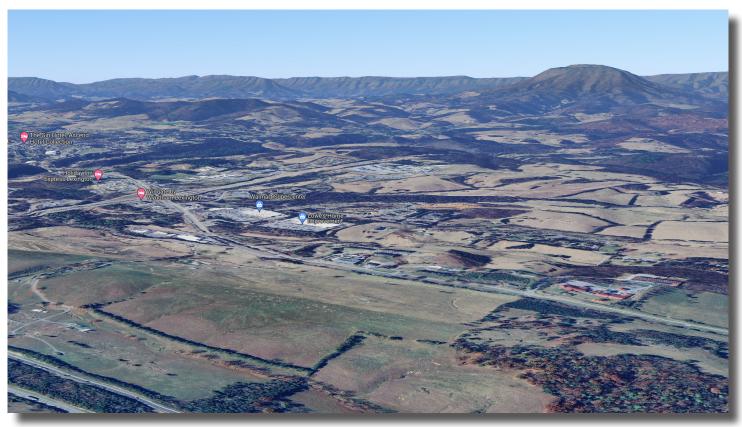

### **LOCATION FEATURES**

Located in Rockbridge County, just outside of the City of Lexington in the Central Shenando-ah Valley, this site is conveniently located just off of Route 11 in close proximity to the Interstate 81/64 interchange. Minutes from Virginia Military Institute, Washington & Lee University, and in close proximity to area retailers, this site is ideal for Multifamily development. Ample power, public water/sewer lines, & natural gas access are available.