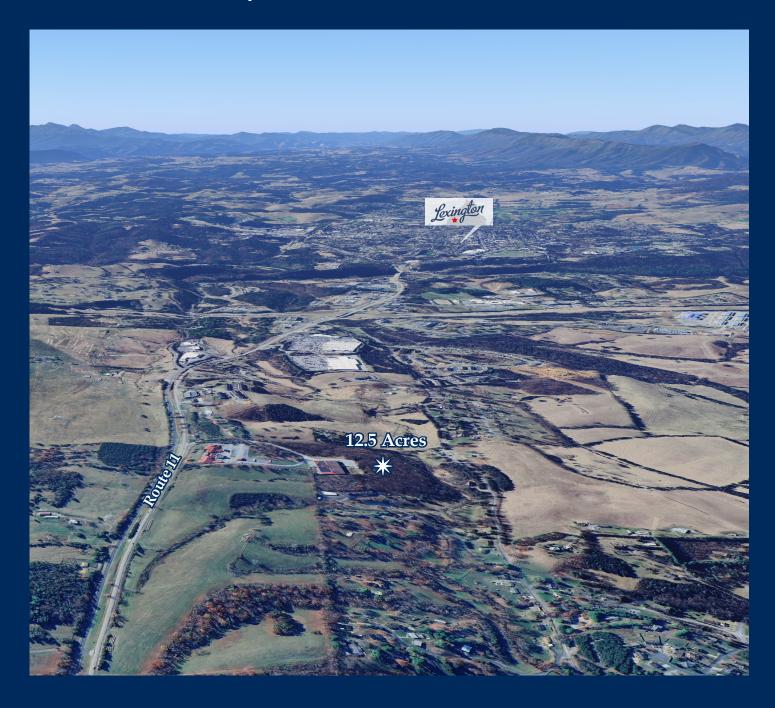

### **LOCATION FEATURES**

Located in Rockbridge County, just outside of the City of Lexington in the Central Shenando-ah Valley, this site is conveniently located just off of Route 11 in close proximity to the Interstate 81/64 interchange. Minutes from Virginia Military Institute, Washington & Lee University, and in close proximity to area retailers, this site is ideal for Multifamily development. Ample power, public water/sewer lines, & natural gas access are available.