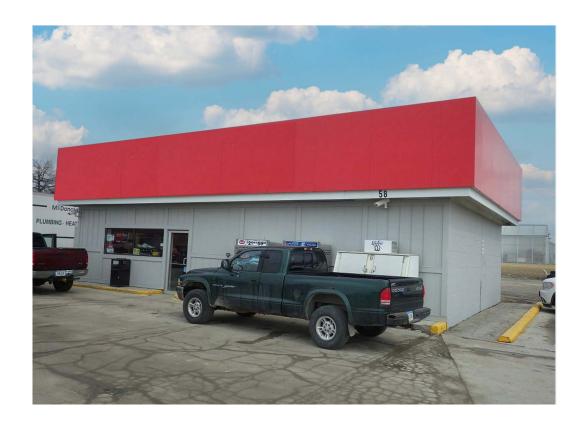

#### **Property Details**

Freestanding retail structure, formerly operated as a gas station. The property is suitable for a variety of commercial uses with residual infrastructure for gas pumps.

- + 1,288 Building SF
- + 0.37 Acre Lot
- + Sale Price: \$215.000
- + C-Store Deed Restriction
- + Ample Parking
- + Easy Access
- + Near Bomgaars, U-Haul & Eagle Grove Ford dealer