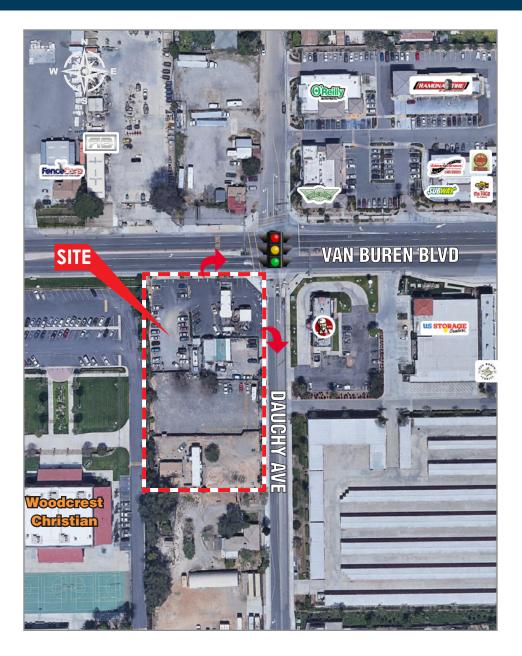

## GROUND LEASE, BUILD-TO-SUIT OR MULTI-TENANT SWC VAN BUREN BLVD. AND DAUCHY AVE., RIVERSIDE CA 92508

SWC VAN BUREN BLVD. AND DAUCHY AVE., RIVERSIDE CA 92508 +/- 9,920 SF - RETAIL, OFFICE, MEDICAL OR RESTAURANT

## **PROPERTY FEATURES**

- Established and growing trade area
- High traffic count and daytime population
- Ground lease or retail space up to 9,920 Square Feet.
- Retail, office or restaurant uses

| DEMOGRAPHICS                | 1 MILE    | 3 MILE      | 5 MILE    |
|-----------------------------|-----------|-------------|-----------|
| POPULATION                  |           |             |           |
| Population 2019             | 8,114     | 55,611      | 121,538   |
| Population 2024             | 8,498     | 57,526      | 126,538   |
| Daytime Employee Population | 2,651     | 10,666      | 46,935    |
| INCOME                      |           |             |           |
| 2019 Average HHI            | \$148,588 | \$140,858   | \$119,472 |
| TRAFFIC COUNTS              |           |             |           |
| Van Buren Blvd & Dauchy Ave |           | 50,902 VPD  |           |
| Interstate 215              |           | 124,000 VPD |           |