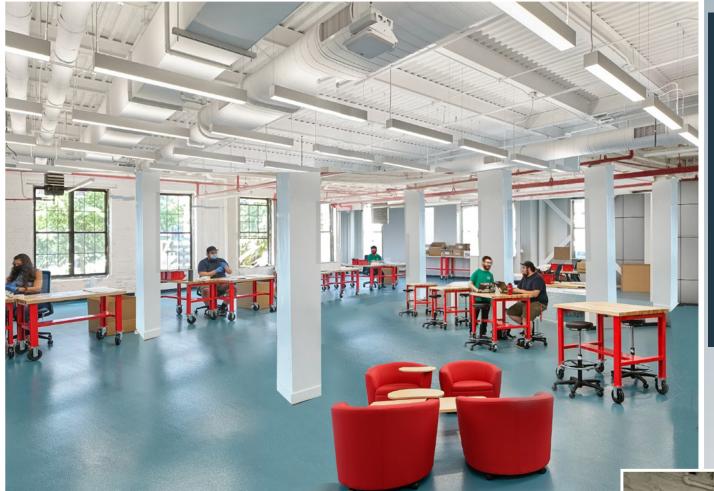

## Comments

- Space to be delivered in white box condition with newly installed windows and doors
- Walking Distance to Nassau Avenue
   G -train station with seamless
   connection to L -train at Metropolitan
   Avenue stop
- 5 Minutes from Brooklyn-Queens Expressway (I-278), Exit 33
- Steps from Nassau Avenue's array of restaurant and eatery options

## Available Space

Ground: 1,400 sf - 7,000 sf

**Possession:** Immediate

Rent: Upon Request

For further information and/or inspection contact: