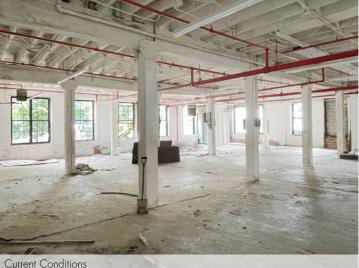

## Comments

- Space to be delivered in white box condition with newly installed windows and doors
- Walking Distance to Nassau Avenue
   G -train station with seamless
   connection to L -train at Metropolitan
   Avenue stop
- 5 Minutes from Brooklyn-Queens Expressway (I-278), Exit 33
- Steps from Nassau Avenue's array of restaurant and eatery options

## Available Space

Ground: 1,400 sf - 7,000 sf

**Possession:** Immediate

Rent: Upon Request

For further information and/or inspection contact: