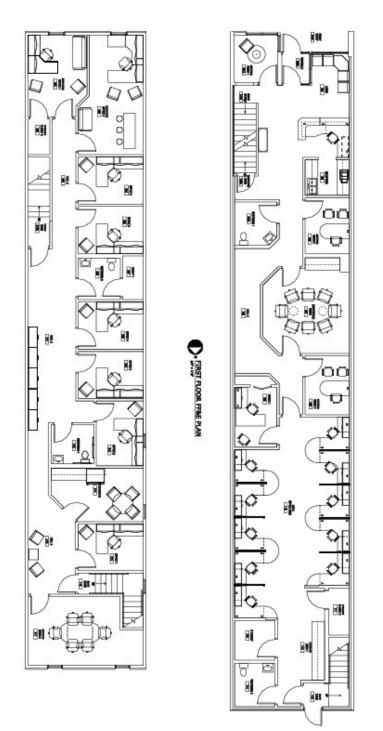

-------|------------------------------------------|
| Building Size: | 4,520 SF                                 |
| Available SF:  | 1st Floor 2,320 SF<br>2nd Floor 2,200 SF |

### PROPERTY OVERVIEW

Directly across from the Dekalb County Courthouse, this location is in the heart of Auburn, exhibiting optimal convenience. Within walking distance to restaurants, retail, and professional services.

### **PROPERTY HIGHLIGHTS**

- Available Furnished or Unfurnished
- Full-Technical-Connected Conference Rooms
- Private Executive Offices
- Cubical & Collaborative Work Spaces
- Centrally Located in Auburn
- Highly Visible. Great Signage Opportunity.
- Storage Space Available On-Site

### Additional Photos





### 112 E 7TH ST AUBURN, IN 46706

#### SVN | Parke Group | Page 3

### Floor Plans





SECOND FLOOR FRAE PLAN

### 112 E 7TH ST AUBURN, IN 46706

### SVN | Parke Group | Page 4

### Location Map





#### 112 E 7TH ST AUBURN, IN 46706

#### SVN | Parke Group | Page 5

## Demographics Map & Report





| POPULATION                              | 1 MILE                 | 3 MILES              | 5 MILES                 |
|-----------------------------------------|------------------------|----------------------|-------------------------|
| Total Population                        | 3,532                  | 15,018               | 24,805                  |
| Average Age                             | 36.1                   | 36.7                 | 37.0                    |
| Average Age (Male)                      | 35.5                   | 36.5                 | 37.2