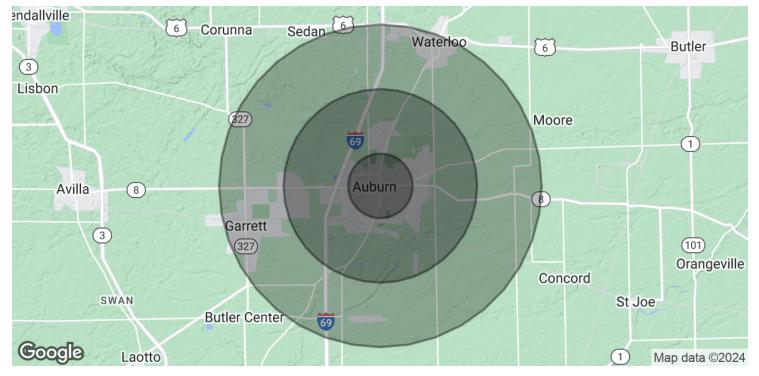

## Demographics Map & Report

| POPULATION                              | 1 MILE                 | 3 MILES              | 5 MILES                 |
|-----------------------------------------|------------------------|----------------------|-------------------------|
| Total Population                        | 3,532                  | 15,018               | 24,805                  |
| Average Age                             | 36.1                   | 36.7                 | 37.0                    |
| Average Age (Male)                      | 35.5                   | 36.5                 | 37.2                    |
| Average Age (Female)                    | 37.7                   | 37.9                 | 37.9                    |
|                                         |                        |                      |                         |
| HOUSEHOLDS & INCOME                     | 1 MILE                 | 3 MILES              | 5 MILES                 |
| HOUSEHOLDS & INCOME<br>Total Households | <b>1 MILE</b><br>1,463 | <b>3 MILES</b> 6,061 | <b>5 MILES</b><br>9,753 |
|                                         |                        |                      |                         |
| Total Households                        | 1,463                  | 6,061                | 9,753                   |
| Total Households<br># of Persons per HH | 1,463<br>2.4           | 6,061<br>2.5         | 9,753<br>2.5            |

\* Demographic data derived from 2020 ACS - US Census