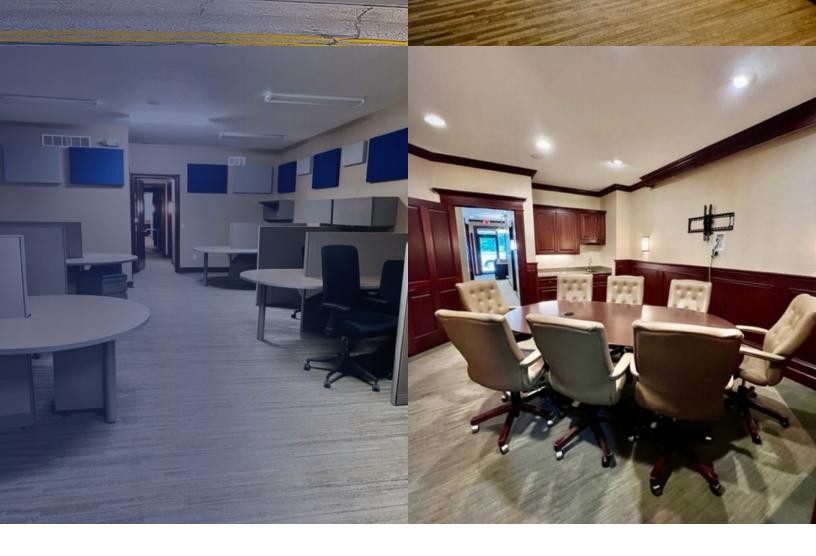

### **PROPERTY HIGHLIGHTS**

- Available Furnished or Unfurnished
- Full-Technical-Connected Conference Rooms
- Private Executive Offices
- Cubical & Collaborative Work Spaces
- Centrally Located in Auburn
- Highly Visible. Great Signage Opportunity.
- Storage Space Available On-Site