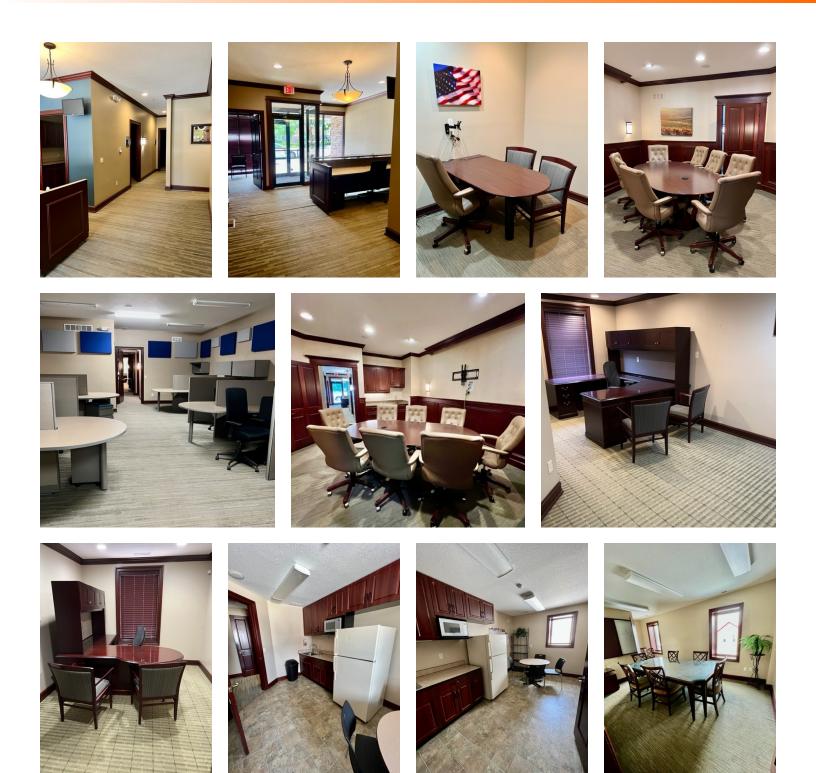

### Additional Photos

### **PROPERTY HIGHLIGHTS**

- Available Furnished or Unfurnished
- Full-Technical-Connected Conference Rooms
- Private Executive Offices
- Cubical & Collaborative Work Spaces
- Centrally Located in Auburn
- Highly Visible. Great Signage Opportunity.
- Storage Space Available On-Site