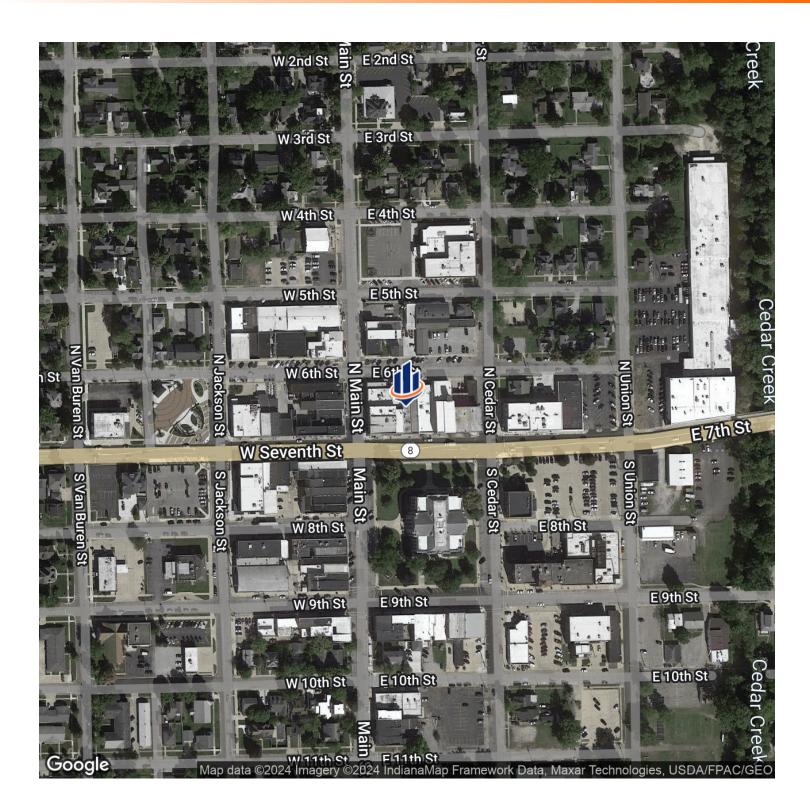

### Location Map

#### 112 E 7TH ST AUBURN, IN 46706

### PROPERTY OVERVIEW

Directly across from the Dekalb County Courthouse, this location is in the heart of Auburn, exhibiting optimal convenience. Within walking distance to restaurants, retail, and professional services.