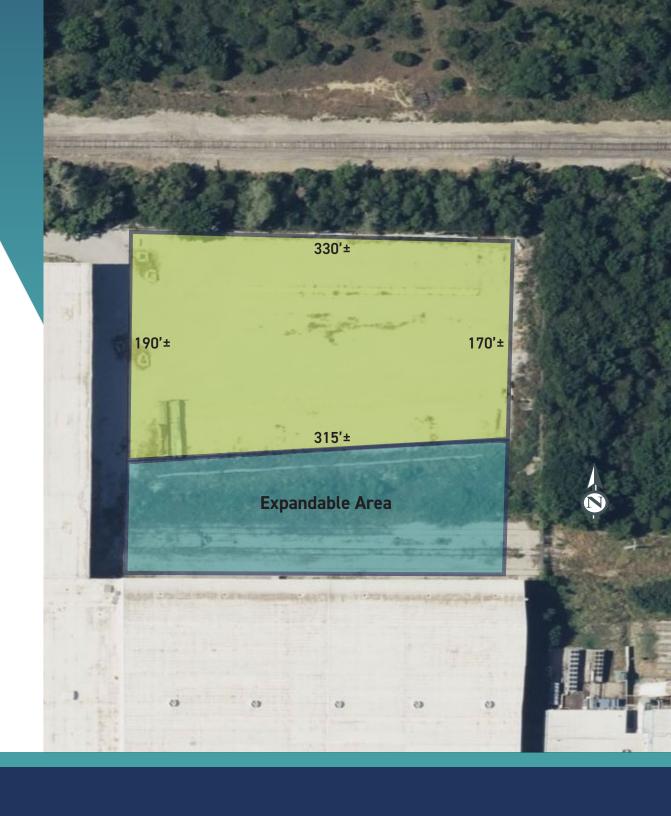

## **Details**

60,270± SF Area\*

**66 Trailer Stalls** 

**Fenced with Secured Gate** 

Industrial Medium (IM) Zoned

13,149± SF Office Space Available On-Site (if needed)

\*Source: Owner

JAMES (JAMIE) HILL, SIOR, CCIM