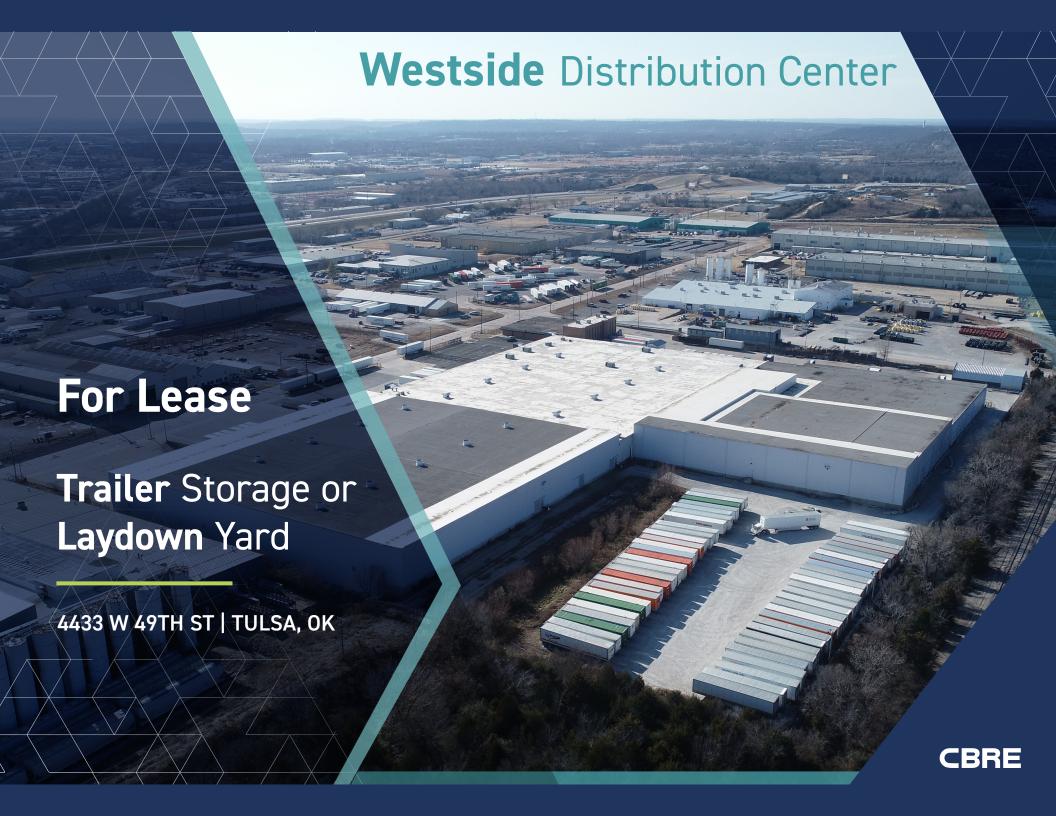

## Trailer Storage or Laydown Yard

## **Details**

60,270± SF Area\*

**66 Trailer Stalls** 

**Fenced with Secured Gate** 

Industrial Medium (IM) Zoned

13,149± SF Office Space Available On-Site (if needed)

\*Source: Owner

JAMES (JAMIE) HILL, SIOR, CCIM