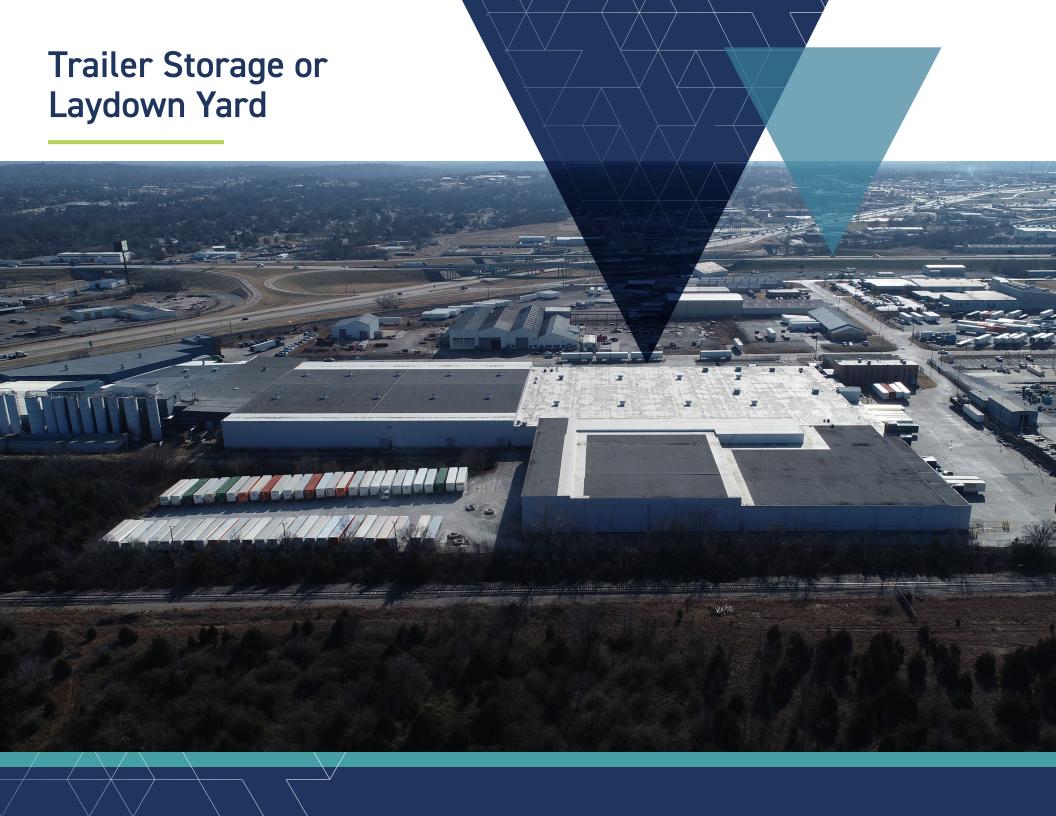

## Trailer Storage or Laydown Yard

## **Details**

60,270± SF Area\*

**66 Trailer Stalls** 

**Fenced with Secured Gate** 

Industrial Medium (IM) Zoned

13,149± SF Office Space Available On-Site (if needed)

\*Source: Owner

JAMES (JAMIE) HILL, SIOR, CCIM