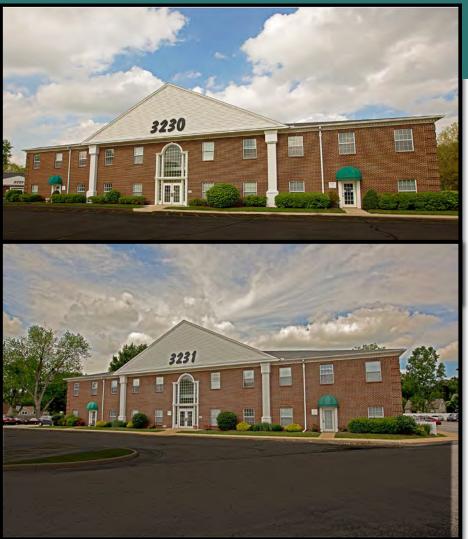

### 3230 & 3231 Central Park West Toledo, OH 43617

- High Quality Finishes
- No City Income Tax
- Less than ½ west of I-475/ US-23 (Central Avenue)
- Recent Upgrades- New Parking Lot

| Bldg. | Suite | Size                    | Rate            |
|-------|-------|-------------------------|-----------------|
| 3230  | 208   | 1,513 SF                |                 |
| 3231  | 109   | 981 SF<br>(Summer 2023) | \$11.00 PSF NNN |
| 3231  | 207   | 510 SF                  |                 |

### 3230 & 3231 CENTRAL PARK WEST