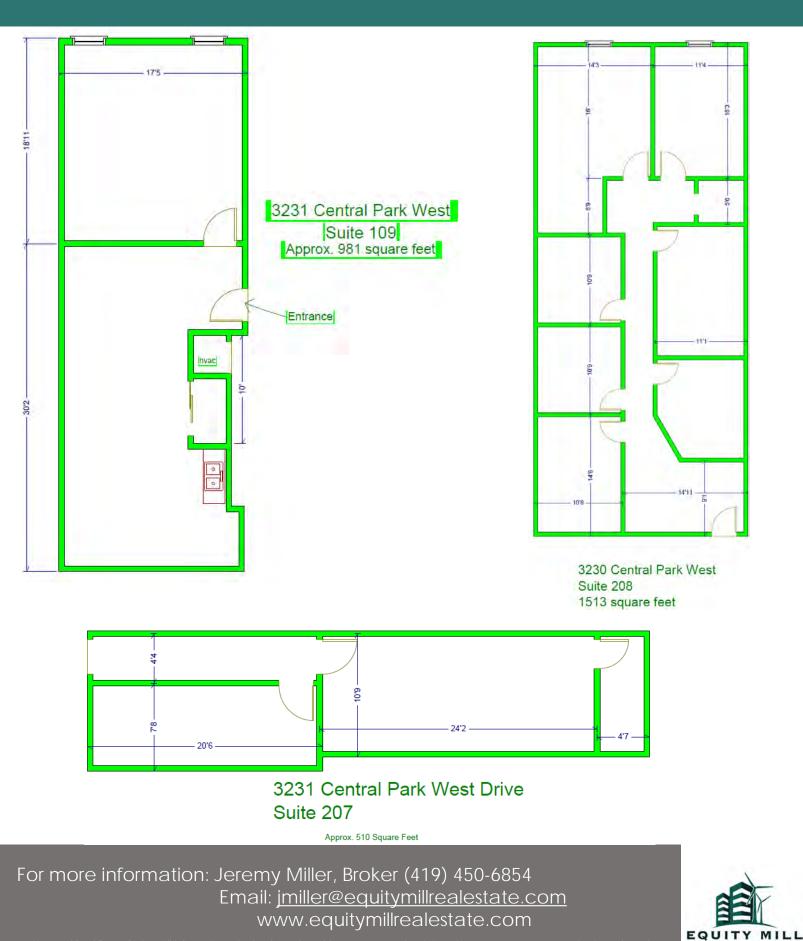

### 3230 & 3231 Central Park West Toledo, OH 43617

- High Quality Finishes
- No City Income Tax
- Less than ½ west of I-475/ US-23 (Central Avenue)
- Recent Upgrades- New Parking Lot

| Bldg. | Suite | Size                    | Rate            |
|-------|-------|-------------------------|-----------------|
| 3230  | 208   | 1,513 SF                |                 |
| 3231  | 109   | 981 SF<br>(Summer 2023) | \$11.00 PSF NNN |
| 3231  | 207   | 510 SF                  |                 |