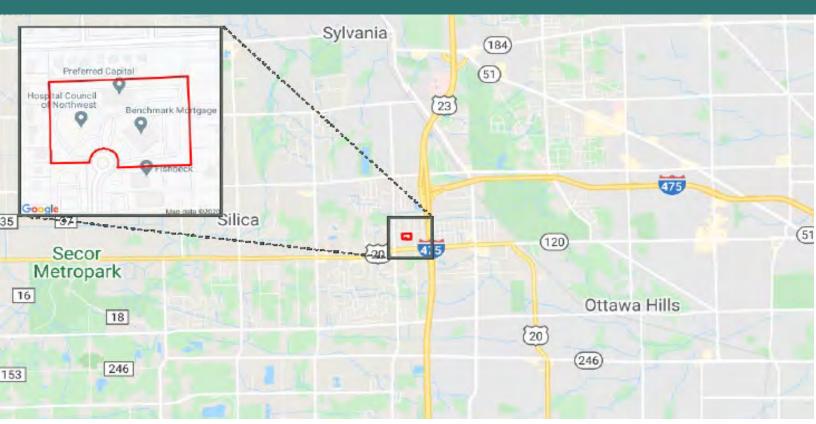

### Location Facts & Demographics

Demographics are determined by a 10 minute drive from 3230 Central Park West, Toledo, 0H 43617