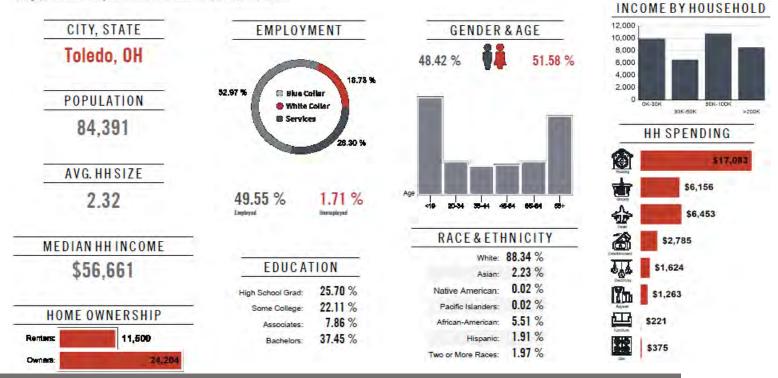

### Location Facts & Demographics

Demographics are determined by a 10 minute drive from 3230 Central Park West, Toledo, 0H 43617