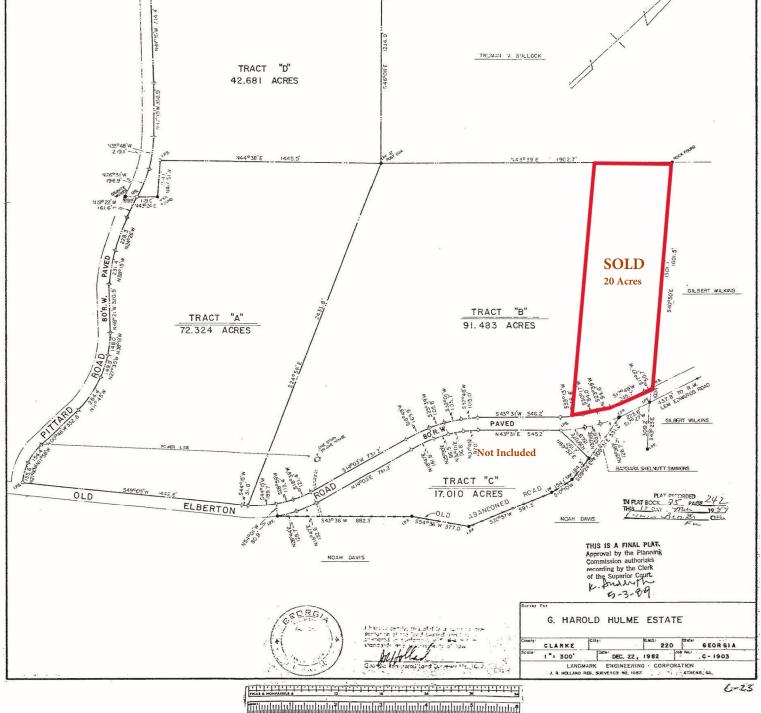

#### **EXECUTIVE SUMMARY**

| OFFERING SUMMARY |                          | PROPERTY OVERVIEW                                                                                                                                                                                                                         |  |  |
|------------------|--------------------------|-------------------------------------------------------------------------------------------------------------------------------------------------------------------------------------------------------------------------------------------|--|--|
| Sale Price:      | \$3,730,000              | Great location in Athena Industrial Park. Can be assembled with adjoining tracts<br>or a larger site. Also, can be subdivided. Pittard Road and Old Elberton Road                                                                         |  |  |
| Price / Acre     | \$20,000                 | border subject tract with access to major arteries: Hwy 441, Hwy 29, Hwy 129,<br>Hwy 316, Hwy 78, and Hwy 72. The property is mostly wooded with roughly 25<br>acres in row crop open land. Sewer is located roughly 1100 ft south of the |  |  |
| Lot Size:        | 186.5 ± Acres            | subject in the right of way of Old Elberton Rd.                                                                                                                                                                                           |  |  |
|                  |                          | LOCATION OVERVIEW                                                                                                                                                                                                                         |  |  |
| Lot Frontage:    | 3,868 ft Old Elberton Rd | Property is located at the intersection of Pittard Road and Old Elberton Road in                                                                                                                                                          |  |  |
|                  | 3,616 ft Pittard Rd      | Athena Industrial Park.                                                                                                                                                                                                                   |  |  |
|                  |                          | PROPERTY HIGHLIGHTS                                                                                                                                                                                                                       |  |  |
| Zoning:          | E-I Employee Industrial  | Located in Athena Industrial Park.                                                                                                                                                                                                        |  |  |
| Market:          | Athens-Clarke County     | Easy access to major highways.                                                                                                                                                                                                            |  |  |
|                  |                          | Can be subdivided                                                                                                                                                                                                                         |  |  |
| Submarket:       | Athena Industrial Park   |                                                                                                                                                                                                                                           |  |  |