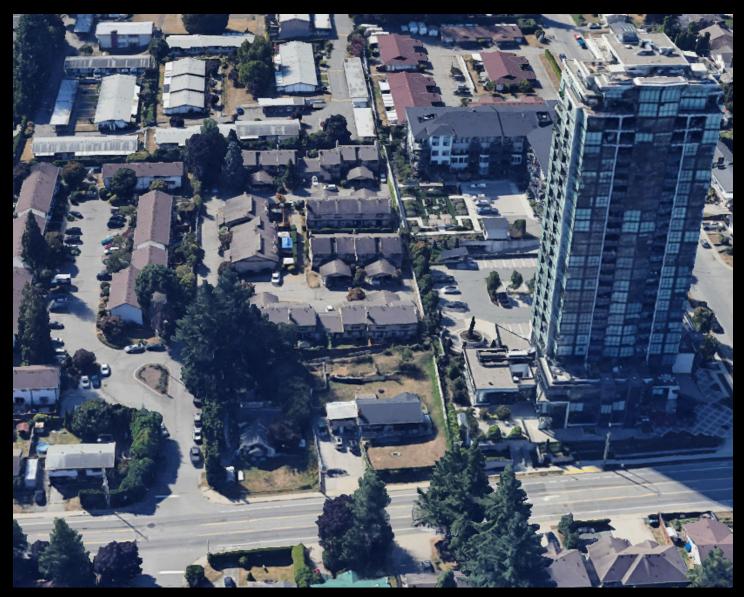

## FOR SALE

#### 2.42 ACRES Development Land



#### 32848 & 32860 BEVAN AVENUE, 32870 BEVAN WAY Abbotsford, BC

**Devin Roberts,** DULE, Sales Representative 604.354.7160 | devinroberts@royallepagecommercial.com

Royal LePage<sup>®</sup> Brent Roberts Realty 9965 152 Street, Unit #6, Surrey, BC Independently Owned & Operated

### ROYAL LEPAGE® COMMERCIAL

## **PROPERTY OVERVIEW**

### **Property Features**

- 3 Lot Land Assembly.
- Adjacent To Mid-Rise Development With Immediate Precedent.
- City Of Abbotsford Targeted By Province To Increase Housing.
- 7,240 New Net Units Targeted By City By 2028.
- Rare Landmark Development Opportunity.
- Lots Can Be Sold Together Or Separate.

#### Lot Breakdown

| Address            | Lot Size (SF) | Improvement                  | Zoning | OCP             | Asking Price |
|--------------------|--