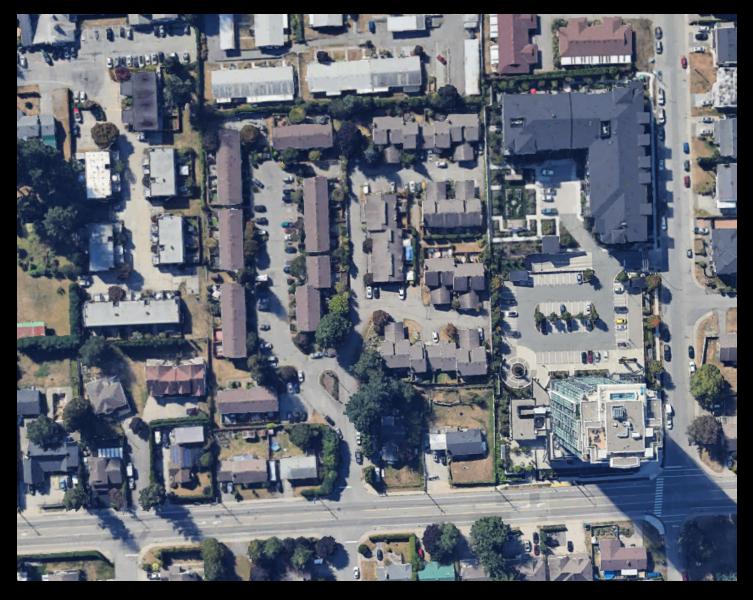

.
- Rare Landmark Development Opportunity.
- Lots Can Be Sold Together Or Separate.

#### Lot Breakdown

| Address            | Lot Size (SF) | Improvement                  | Zoning | OCP             | Asking Price |
|--------------------|---------------|------------------------------|--------|-----------------|--------------|
| 32848 Bevan Avenue | 14,068        | Single Family Home           | RS3    | Urban Large Lot | \$4,625,000  |
| 32860 Bevan Avenue | 10,599        | Single Family Home           | RS3    | Urban Large Lot | \$4,625,000  |
| 32870 Bevan Way    | 80,937        | 25 Stratified Townhome Units | RM45   | Urban Large Lot | \$18,000,000 |
| Total              | 105,604       |                              |        |                 | \$27,250,000 |



### **AERIAL MAP**



### ROYAL LEPAGE® COMMERCIAL

# LOT BOUNDARIES



### ROYAL LEPAGE® COMMERCIAL

# LOCATION MAP



Royal LePage® is a registered trademark of Royal Bank of Canada and is used under licence by Residential Income Fund L.P., Bridgemarq Real Estate Services Inc. and Bridgemarq Real Estate Services Manager Limited.

All offices are independently owned and operated, except those marked as indicated at rlp.ca/disclaimer. Not intended to solicit currently listed properties or buyers under contract. The above information is from sources believed reliable, however, no responsibility is assumed for the accuracy of this information ©2024 Bridgemarq Real Estate Services Manager Limited. All rights reserved.