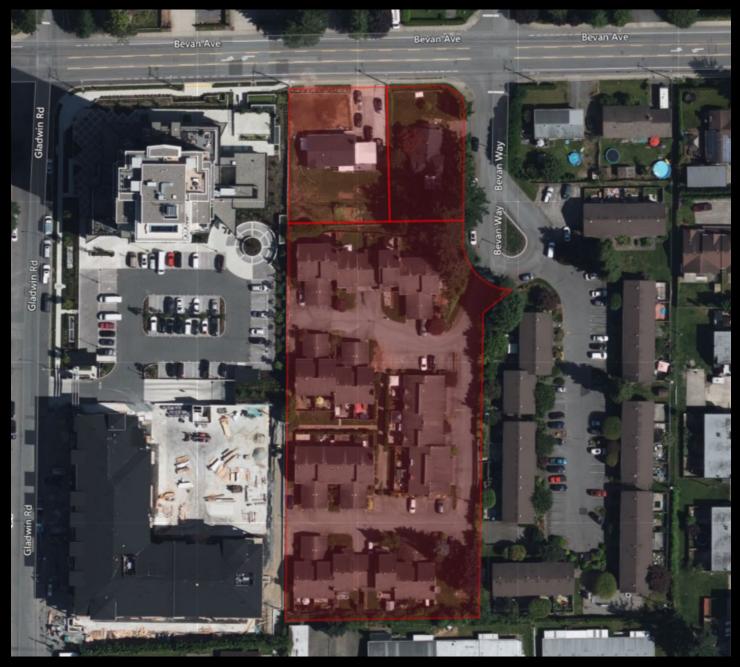

# LOT BOUNDARIES

#### Lot Breakdown

| Address            | Lot Size (SF) | Improvement                  | Zoning | OCP             | Asking Price |
|--------------------|---------------|------------------------------|--------|-----------------|--------------|
| 32848 Bevan Avenue | 14,068        | Single Family Home           | RS3    | Urban Large Lot | \$4,625,000  |
| 32860 Bevan Avenue | 10,599        | Single Family Home           | RS3    | Urban Large Lot | \$4,625,000  |
| 32870 Bevan Way    | 80,937        | 25 Stratified Townhome Units | RM45   | Urban Large Lot | \$18,000,000 |
| Total              | 105,604       |                              |        |                 | \$27,250,000 |