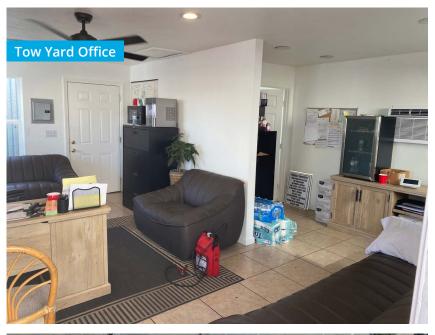

#### **Property Photos**

### **Property Summary**

| Cala Duian            | #700 000 PERUSERI #600 000                                                                                                                                                                                                                              |
|-----------------------|---------------------------------------------------------------------------------------------------------------------------------------------------------------------------------------------------------------------------------------------------------|
| Sale Price:           | \$799,000 REDUCED! \$699,000                                                                                                                                                                                                                            |
| Total Square Footage: | ±5,500 SF                                                                                                                                                                                                                                               |
| Parcel Size:          | ±16,200 SF                                                                                                                                                                                                                                              |
| APN:                  | 446-231-02                                                                                                                                                                                                                                              |
| Zoning:               | Neighborhood Mixed Use                                                                                                                                                                                                                                  |
| Electrical:           | Three Phase (single meter)                                                                                                                                                                                                                              |
| Auto Body Shop        |                                                                                                                                                                                                                                                         |
| Main Building:        | ±4,240 SF (block)                                                                                                                                                                                                                                       |
| Paint Booth Building: | ±900 SF (metal)                                                                                                                                                                                                                                         |
| Lot Size:             | ±10,800 SF                                                                                                                                                                                                                                              |
| Office:               | Small                                                                                                                                                                                                                                                   |
| Clear Height:         | 11'                                                                                                                                                                                                                                                     |
| Ground Level Doors:   | 8 @ 10' x 10' and 1 @ 9' x 9'                                                                                                                                                                                                                           |
| Restrooms:            | Two                                                                                                                                                                                                                                                     |
| Lease:                | Vacant                                                                                                                                                                                                                                                  |
| Tow Yard              |                                                                                                                                                                                                                                                         |
| Office:               | ±360 SF                                                                                                                                                                                                                                                 |
| Layout:               | One room office with restroom (including shower)                                                                                                                                                                                                        |
| Lot Size:             | ±5,300 SF                                                                                                                                                                                                                                               |
| Lease:                | Tenant paying \$1,500.month, gross                                                                                                                                                                                                                      |
| Comments:             | Rare opportunity to purchase Blackstone adjacent property with body shop use grandfathered (buyer to verify). Space intentionally left vacant to allow for owner or investor to purchase the property. Freshly painted. Paint booth functional but old. |