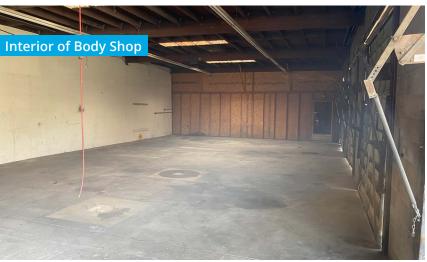

#### **Property Photos**

### **Property Summary**

| Cala Duian            | #700 000 PERUSERI #600 000                                                                                                                                                                                                                              |
|-----------------------|---------------------------------------------------------------------------------------------------------------------------------------------------------------------------------------------------------------------------------------------------------|
| Sale Price:           | \$799,000 REDUCED! \$699,000                                                                                                                                                                                                                            |
| Total Square Footage: | ±5,500 SF                                                                                                                                                                                                                                               |
| Parcel Size:          | ±16,200 SF                                                                                                                                                                                                                                              |
| APN:                  | 446-231-02                                                                                                                                                                                                                                              |
| Zoning:               | Neighborhood Mixed Use                                                                                                                                                                                                                                  |
| Electrical:           | Three Phase (single meter)                                                                                                                                                                                                                              |
| Auto Body Shop        |                                                                                                                                                                                                                                                         |
| Main Building:        | ±4,240 SF (block)                                                                                                                                                                                                                                       |
| Paint Booth Building: | ±900 SF (metal)                                                                                                                                                                                                                                         |
| Lot Size:             | ±10,800 SF                                                                                                                                                                                                                                              |
| Office:               | Small                                                                                                                                                                                                                                                   |
| Clear Height:         | 11'                                                                                                                                                                                                                                                     |
| Ground Level Doors:   | 8 @ 10' x 10' and 1 @ 9' x 9'                                                                                                                                                                                                                           |
| Restrooms:            | Two                                                                                                                                                                                                                                                     |
| Lease:                | Vacant                                                                                                                                                                                                                                                  |
| Tow Yard              |                                                                                                                                                                                                                                                         |
| Office:               | ±360 SF                                                                                                                                                                                                                                                 |
| Layout:               | One room office with restroom (including shower)                                                                                                                                                                                                        |
| Lot Size:             | ±5,300 SF                                                                                                                                                                                                                                               |
| Lease:                | Tenant paying \$1,500.month, gross                                                                                                                                                                                                                      |
| Comments:             | Rare opportunity to purchase Blackstone adjacent property with body shop use grandfathered (buyer to verify). Space intentionally left vacant to allow for owner or investor to purchase the property. Freshly painted. Paint booth functional but old. |