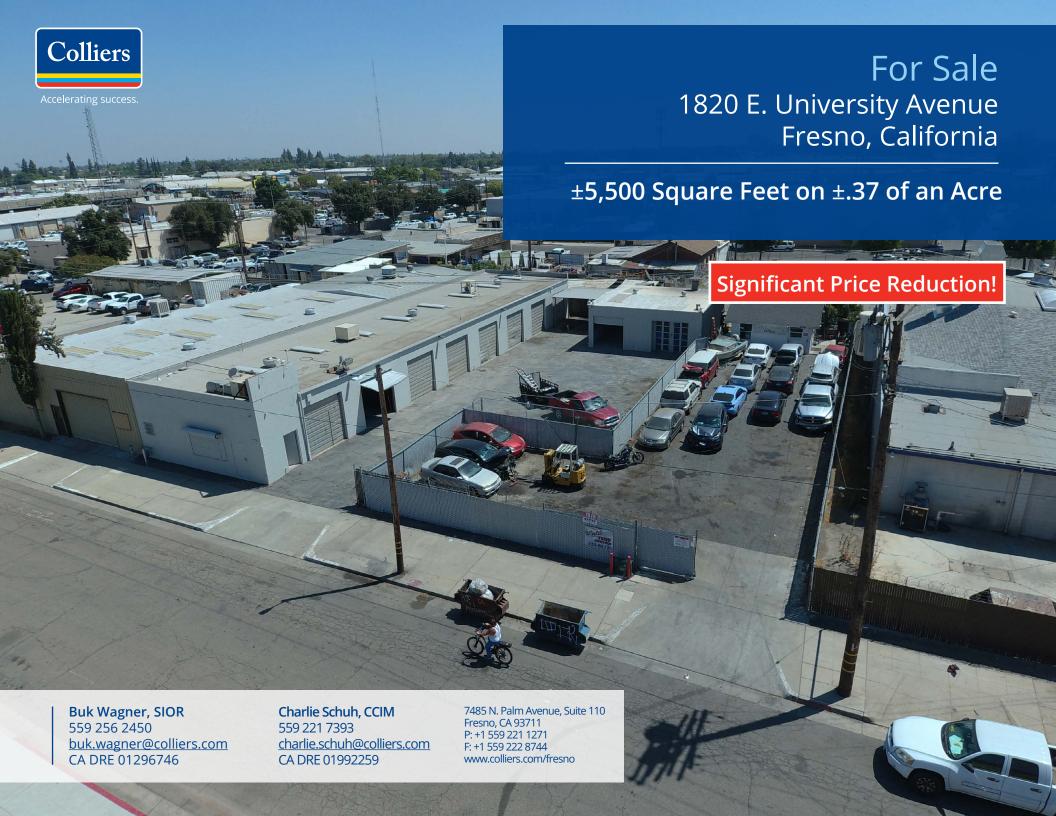

# 1820 E. University Avenue

### **Property Summary**

| Cala Duian            | #700 000 PERUSERI #600 000                                                                                                                                                                                                                              |
|-----------------------|---------------------------------------------------------------------------------------------------------------------------------------------------------------------------------------------------------------------------------------------------------|
| Sale Price:           | \$799,000 REDUCED! \$699,000                                                                                                                                                                                                                            |
| Total Square Footage: | ±5,500 SF                                                                                                                                                                                                                                               |
| Parcel Size:          | ±16,200 SF                                                                                                                                                                                                                                              |
| APN:                  | 446-231-02                                                                                                                                                                                                                                              |
| Zoning:               | Neighborhood Mixed Use                                                                                                                                                                                                                                  |
| Electrical:           | Three Phase (single meter)                                                                                                                                                                                                                              |
| Auto Body Shop        |                                                                                                                                                                                                                                                         |
| Main Building:        | ±4,240 SF (block)                                                                                                                                                                                                                                       |
| Paint Booth Building: | ±900 SF (metal)                                                                                                                                                                                                                                         |
| Lot Size:             | ±10,800 SF                                                                                                                                                                                                                                              |
| Office:               | Small                                                                                                                                                                                                                                                   |
| Clear Height:         | 11'                                                                                                                                                                                                                                                     |
| Ground Level Doors:   | 8 @ 10' x 10' and 1 @ 9' x 9'                                                                                                                                                                                                                           |
| Restrooms:            | Two                                                                                                                                                                                                                                                     |
| Lease:                | Vacant                                                                                                                                                                                                                                                  |
| Tow Yard              |                                                                                                                                                                                                                                                         |
| Office:               | ±360 SF                                                                                                                                                                                                                                                 |
| Layout:               | One room office with restroom (including shower)                                                                                                                                                                                                        |
| Lot Size:             | ±5,300 SF                                                                                                                                                                                                                                               |
| Lease:                | Tenant paying \$1,500.month, gross                                                                                                                                                                                                                      |
| Comments:             | Rare opportunity to purchase Blackstone adjacent property with body shop use grandfathered (buyer to verify). Space intentionally left vacant to allow for owner or investor to purchase the property. Freshly painted. Paint booth functional but old. |